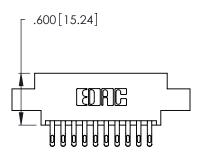

346/396 SERIES CARD EDGE CONNECTOR PART NUMBER: 346-020-555-808

**EDAC INC** TORONTO, ONTARIO CANADA

THESE DRAWINGS AND SPECIFICATIONS ARE THE PROPERTY OF EDAC INC., AND SHALL NOT BE REPRODUCED, OR COPIED OR USED AS THE BASIS FOR THE MANUFACTURE OR SALE OF APPARATUS WITHOUT WRITTEN PERMISSION.