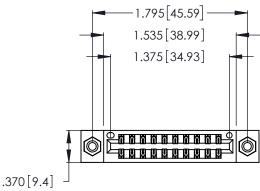

<u>Contact Dimensions:</u>
555-Extender Board Bend (Code 500 Contacts)
See Sheet 2 for Contact Code 555, 556, 558, 559, 560 Dimensions

- INSULATOR MATERIAL: THERMOPLASTIC POLYESTER, UL 94V-0 CONTACT MATERIAL; COPPER, NICKEL, TIN ALLOY CA-725
- CONTACT PLATING: GOLD ON THE MATING AREA, TIN-LEAD ON THE CONTACT TAILS, NICKEL UNDERPLATE

346/396 SERIES CARD EDGE CONNECTOR PART NUMBER: 346-020-555-808

**EDAC INC** TORONTO, ONTARIO CANADA

THESE DRAWINGS AND SPECIFICATIONS ARE THE PROPERTY OF EDAC INC., AND SHALL NOT BE REPRODUCED, OR COPIED OR USED AS THE BASIS FOR THE MANUFACTURE OR SALE OF APPARATUS WITHOUT WRITTEN PERMISSION.