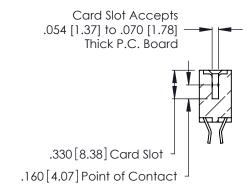

THIS IS A C.A.D. GENERATED DRAWING DO NOT MAKE MANUAL REVISIONS TO MASTER.

ISSUE NUMBER

ORIGINAL

1

**Contact Code 555** 

Contact Code 556

**Contact Code 558** 

**Contact Code 559** 

Contact Code 560

INSULATOR MATERIAL: THERMOPLASTIC POLYESTER, UL 94V-0 CONTACT MATERIAL; COPPER, NICKEL, TIN ALLOY CA-725 CONTACT PLATING: GOLD ON THE MATING AREA, TIN-LEAD

ON THE CONTACT TAILS, NICKEL UNDERPLATE

346/396 SERIES CARD EDGE CONNECTOR CONTACT CODE 555,556,558,559,560 DIMENSIONS

YOUR CONNECTION TO QUALITY & SERVICE

**EDAC INC** TORONTO, ONTARIO CANADA

THESE DRAWINGS AND SPECIFICATIONS ARE THE PROPERTY OF EDAC INC.,AND SHALL NOT BE REPRODUCED, OR COPIED OR USED AS THE BASIS FOR THE MANUFACTURE OR SALE OF APPARATUS WITHOUT WRITTEN PERMISSION.