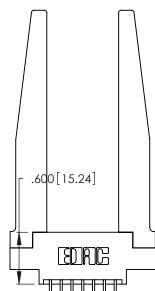

THIS IS A C.A.D. GENERATED DRAWING DO NOT MAKE MANUAL REVISIONS TO MASTER.

ISSUE NUMBER

ORIGINAL

1

**Contact Code 555** 

Contact Code 556

**Contact Code 558** 

**Contact Code 559** 

Contact Code 560

INSULATOR MATERIAL: THERMOPLASTIC POLYESTER, UL 94V-0 CONTACT MATERIAL; COPPER, NICKEL, TIN ALLOY CA-725 CONTACT PLATING: GOLD ON THE MATING AREA, TIN-LEAD

ON THE CONTACT TAILS, NICKEL UNDERPLATE

346/396 SERIES CARD EDGE CONNECTOR CONTACT CODE 555,556,558,559,560 DIMENSIONS

YOUR CONNECTION TO QUALITY & SERVICE

**EDAC INC** TORONTO, ONTARIO CANADA

THESE DRAWINGS AND SPECIFICATIONS ARE THE PROPERTY OF EDAC INC.,AND SHALL NOT BE REPRODUCED, OR COPIED OR USED AS THE BASIS FOR THE MANUFACTURE OR SALE OF APPARATUS WITHOUT WRITTEN PERMISSION.