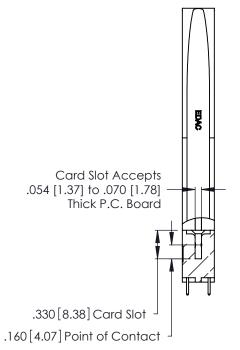

THIS IS A C.A.D. GENERATED DRAWING DO NOT MAKE MANUAL REVISIONS TO MASTER.

ISSUE NUMBER

ORIGINAL

1

**Contact Code 555** 

Contact Code 556

**Contact Code 558** 

**Contact Code 559** 

Contact Code 560

INSULATOR MATERIAL: THERMOPLASTIC POLYESTER, UL 94V-0 CONTACT MATERIAL; COPPER, NICKEL, TIN ALLOY CA-725 CONTACT PLATING: GOLD ON THE MATING AREA, TIN-LEAD

ON THE CONTACT TAILS, NICKEL UNDERPLATE

346/396 SERIES CARD EDGE CONNECTOR CONTACT CODE 555,556,558,559,560 DIMENSIONS

YOUR CONNECTION TO QUALITY & SERVICE

**EDAC INC** TORONTO, ONTARIO CANADA

THESE DRAWINGS AND SPECIFICATIONS ARE THE PROPERTY OF EDAC INC.,AND SHALL NOT BE REPRODUCED, OR COPIED OR USED AS THE BASIS FOR THE MANUFACTURE OR SALE OF APPARATUS WITHOUT WRITTEN PERMISSION.