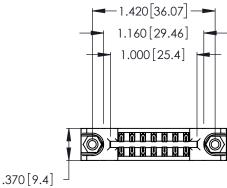

Contact Dimensions: 521-P.C. Tail .025 Sq. (0.64 Sq.) - Tail LG. =.150 (3.81) .125 (3.18) Contact Spacing x .250 (6.35) Row Spacing

- INSULATOR MATERIAL: THERMOPLASTIC POLYESTER, UL 94V-0 CONTACT MATERIAL; COPPER, NICKEL, TIN\_ALLOY CA-725
- CONTACT PLATING: GOLD ON THE MATING AREA, TIN-LEAD ON THE CONTACT TAILS, NICKEL UNDERPLATE

THIS IS A C.A.D. GENERATED DRAWING DO NOT MAKE MANUAL REVISIONS TO MASTER.

ISSUE NUMBER ORIGINAL 1

346/396 SERIES CARD EDGE CONNECTOR PART NUMBER: 346-014-521-878

**EDAC INC** TORONTO, ONTARIO CANADA

THESE DRAWINGS AND SPECIFICATIONS ARE THE PROPERTY OF EDAC INC.,AND SHALL NOT BE REPRODUCED, OR COPIED OR USED AS THE BASIS FOR THE MANUFACTURE OR SALE OF APPARATUS WITHOUT WRITTEN PERMISSION.