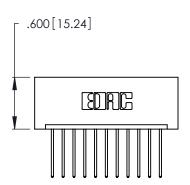

THIS IS A C.A.D. GENERATED DRAWING DO NOT MAKE MANUAL REVISIONS TO MASTER.

1

| 346/396 SERIES CARD EDGE CONNECTOR |
|------------------------------------|
| PART NUMBER: 346-011-540-101       |

**EDAC INC** TORONTO, ONTARIO CANADA

346/396 SERIES CARD EDGE CONNECTOR CONTACT CODE 555,556,558,559,560 DIMENSIONS

YOUR CONNECTION TO QUALITY & SERVICE

**EDAC INC** TORONTO, ONTARIO CANADA

THESE DRAWINGS AND SPECIFICATIONS ARE THE PROPERTY OF EDAC INC.,AND SHALL NOT BE REPRODUCED, OR COPIED OR USED AS THE BASIS FOR THE MANUFACTURE OR SALE OF APPARATUS WITHOUT WRITTEN PERMISSION.