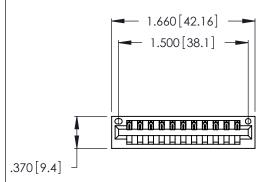

<u>Contact Dimensions:</u>
540-Wire Wrap .025 Sq. (0.64 Sq.) - Tail LG. =.560 (14.22)
.125 (3.18) Contact Spacing x .250 (6.35) Row Spacing

- INSULATOR MATERIAL: THERMOPLASTIC POLYESTER, UL 94V-0 CONTACT MATERIAL; COPPER, NICKEL, TIN ALLOY CA-725
- CONTACT PLATING: GOLD ON THE MATING AREA, TIN-LEAD ON THE CONTACT TAILS, NICKEL UNDERPLATE

THIS IS A C.A.D. GENERATED DRAWING DO NOT MAKE MANUAL REVISIONS TO MASTER.

1

| 346/396 SERIES CARD EDGE CONNECTOR |
|------------------------------------|
| PART NUMBER: 346-011-540-101       |

**EDAC INC** TORONTO, ONTARIO CANADA