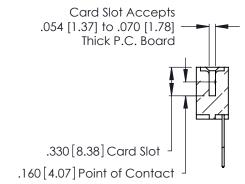

**Contact Code 560** 

INSULATOR MATERIAL: THERMOPLASTIC POLYESTER, UL 94V-0 CONTACT MATERIAL; COPPER, NICKEL, TIN ALLOY CA-725 CONTACT PLATING: GOLD ON THE MATING AREA, TIN-LEAD ON THE CONTACT TAILS, NICKEL UNDERPLATE