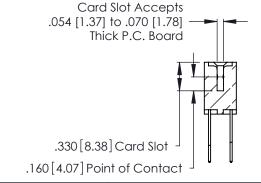

THIS IS A C.A.D. GENERATED DRAWING DO NOT MAKE MANUAL REVISIONS TO MASTER.

Contact Code 556

ISSUE NUMBER

ORIGINAL

1

**Contact Code 555** 

INSULATOR MATERIAL: THERMOPLASTIC POLYESTER, UL 94V-0 CONTACT MATERIAL; COPPER, NICKEL, TIN ALLOY CA-725 CONTACT PLATING: GOLD ON THE MATING AREA, TIN-LEAD ON THE CONTACT TAILS, NICKEL UNDERPLATE

## 346/396 SERIES CARD EDGE CONNECTOR CONTACT CODE 555,556,558,559,560 DIMENSIONS

YOUR CONNECTION TO QUALITY & SERVICE

**EDAC INC** TORONTO, ONTARIO CANADA

THESE DRAWINGS AND SPECIFICATIONS ARE THE PROPERTY OF EDAC INC.,AND SHALL NOT BE REPRODUCED, OR COPIED OR USED AS THE BASIS FOR THE MANUFACTURE OR SALE OF APPARATUS WITHOUT WRITTEN PERMISSION.