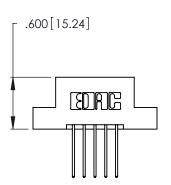

THIS IS A C.A.D. GENERATED DRAWING DO NOT MAKE MANUAL REVISIONS TO MASTER.

Contact Code 556

ISSUE NUMBER

ORIGINAL

1

**Contact Code 555** 

INSULATOR MATERIAL: THERMOPLASTIC POLYESTER, UL 94V-0 CONTACT MATERIAL; COPPER, NICKEL, TIN ALLOY CA-725 CONTACT PLATING: GOLD ON THE MATING AREA, TIN-LEAD ON THE CONTACT TAILS, NICKEL UNDERPLATE

## 346/396 SERIES CARD EDGE CONNECTOR CONTACT CODE 555,556,558,559,560 DIMENSIONS

YOUR CONNECTION TO QUALITY & SERVICE

**EDAC INC** TORONTO, ONTARIO CANADA

THESE DRAWINGS AND SPECIFICATIONS ARE THE PROPERTY OF EDAC INC.,AND SHALL NOT BE REPRODUCED, OR COPIED OR USED AS THE BASIS FOR THE MANUFACTURE OR SALE OF APPARATUS WITHOUT WRITTEN PERMISSION.