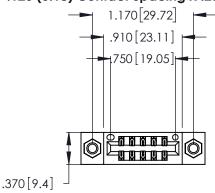

<u>Contact Dimensions:</u>
540-Wire Wrap .025 Sq. (0.64 Sq.) - Tail LG. =.560 (14.22) .125 (3.18) Contact Spacing x .250 (6.35) Row Spacing

- INSULATOR MATERIAL: THERMOPLASTIC POLYESTER, UL 94V-0 CONTACT MATERIAL; COPPER, NICKEL, TIN\_ALLOY CA-725
- CONTACT PLATING: GOLD ON THE MATING AREA, TIN-LEAD ON THE CONTACT TAILS, NICKEL UNDERPLATE

346/396 SERIES CARD EDGE CONNECTOR PART NUMBER: 346-010-540-207

**EDAC INC** TORONTO, ONTARIO CANADA

THESE DRAWINGS AND SPECIFICATIONS ARE THE PROPERTY OF EDAC INC., AND SHALL NOT BE REPRODUCED, OR COPIED OR USED AS THE BASIS FOR THE MANUFACTURE OR SALE OF APPARATUS WITHOUT WRITTEN PERMISSION.