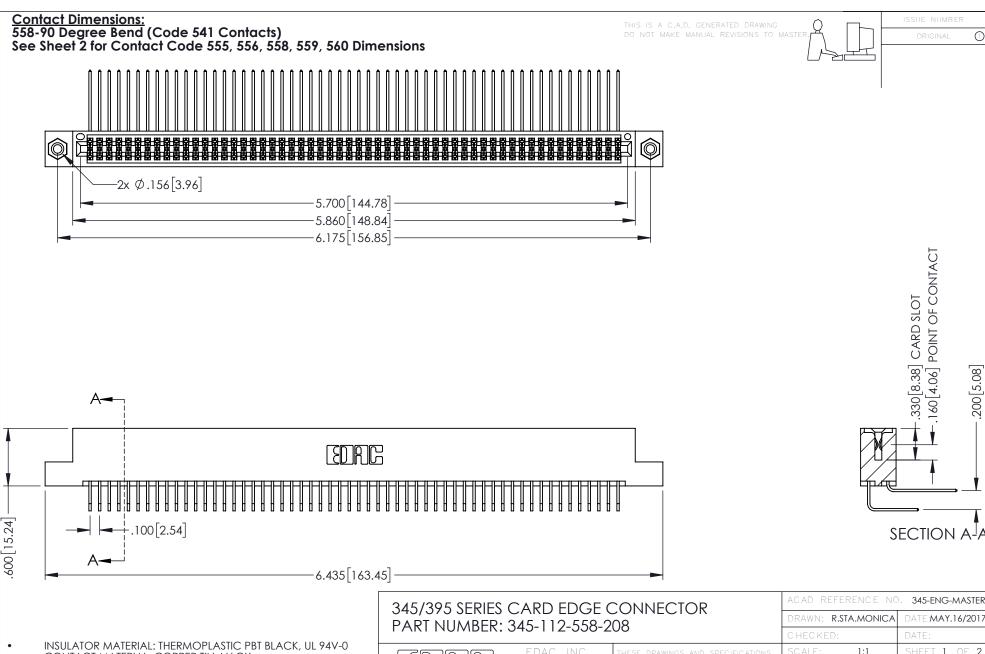

CONTACT MATERIAL; COPPER TIN ALLOY CONTACT PLATING: GOLD ON THE MATING AREA, TIN PLATING ON THE CONTACT TAILS, NICKEL UNDERPLATE

YOUR CONNECTION TO QUALITY & SERVICE

| ACAD REFERENCE NO. 345-ENG-MASTER |                  |  |
|-----------------------------------|------------------|--|
| DRAWN: R.STA.MONICA               | DATE:MAY.16/2017 |  |
| CHECKED:                          | DATE:            |  |
| SCALE: 1:1                        | SHEET 1 OF 2     |  |
| DRAWING NUMBER                    | ISSUE            |  |
| 345-ENG-MASTER                    | 1                |  |

ACAD REFERENCE NO. 345-ENG-MASTER