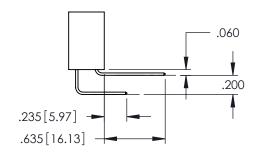

**Contact Code 558** 

Contact Code 559

**Contact Code 560** 

- INSULATOR MATERIAL: THERMOPLASTIC POLYESTER, UL 94V-0 DAP MATERIAL AVAILABLE UPON REQUEST

CONTACT MATERIAL; COPPER ALLOY CONTACT PLATING: GOLD ON THE MATING AREA, TIN PLATING ON THE CONTACT TAILS, NICKEL UNDERPLATE

345/395 SERIES CARD EDGE CONNECTOR CONTACT CODE 555,556,558,559,560 DIMENSIONS

YOUR CONNECTION TO QUALITY & SERVICE

|   | DRAWN: R.STA.MONICA | DATE:MAY.16/2017 |  |
|---|---------------------|------------------|--|
|   | CHECKED:            | DATE:            |  |
|   | SCALE: 1:1          | SHEET 2 OF 2     |  |
| D | DRAWING NUMBER      | ISSUE            |  |
|   | 345-ENG-MASTER      | 1                |  |