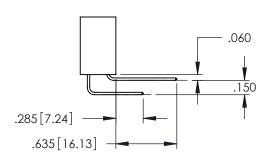

**Contact Code 558** 

Contact Code 559

**Contact Code 560** 

- INSULATOR MATERIAL: THERMOPLASTIC POLYESTER, UL 94V-0 DAP MATERIAL AVAILABLE UPON REQUEST

CONTACT MATERIAL; COPPER ALLOY CONTACT PLATING: GOLD ON THE MATING AREA, TIN PLATING ON THE CONTACT TAILS, NICKEL UNDERPLATE

345/395 SERIES CARD EDGE CONNECTOR CONTACT CODE 555,556,558,559,560 DIMENSIONS

YOUR CONNECTION TO QUALITY & SERVICE

|   | DRAWN: R.STA.MONICA | DATE:MAY.16/2017 |  |
|---|---------------------|------------------|--|
|   | CHECKED:            | DATE:            |  |
|   | SCALE: 1:1          | SHEET 2 OF 2     |  |
| D | DRAWING NUMBER      | ISSUE            |  |
|   | 345-ENG-MASTER      | 1                |  |