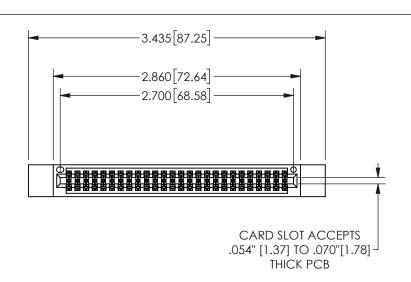

345/395 SERIES CARD EDGE CONNECTOR PART NUMBER: 345-052-523-812

YOUR CONNECTION TO QUALITY & SERVICE

**EDAC INC** TORONTO, ONTARIO CANADA

ARE THE PROPERTY OF EDAC INC.,AND SHALL NOT BE REPRODUCED,OR COPIED OR USED AS THE BASIS FOR THE MANUFACTURE OR SALE OF APPARATUS WITHOUT WRITTEN PERMISSION.

THESE DRAWINGS AND SPECIFICATIONS

| ACAD REFERENCE NO. |              | 345-ENG-MASTER |           |
|--------------------|--------------|----------------|-----------|
| DRAWN:             | R.STA.MONICA | DATEMA         | Y.16/2017 |
| CHECKED:           |              | DATE:          |           |
| SCALE:             | NTS          | SHEET          | OF 2      |
| DRAWING            | 3 NUMBER     |                | ISSUE     |
| 345-ENG-MASTER     |              |                | 1 1       |