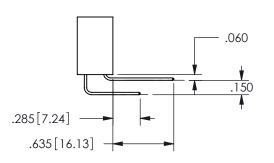

## -.350[8.89] .600[15.24] .100[2.54]

<u>Contact Dimensions:</u>
560-Extender Board Bend (Code 523 Contacts)
See Sheet 2 for Contact Code 555, 556, 558, 559, 560 **Dimensions** 

| 345/395 SERIES | CARD EDGE CONNECTOR |
|----------------|---------------------|
| PART NUMBER:   | 345-046-560-204     |