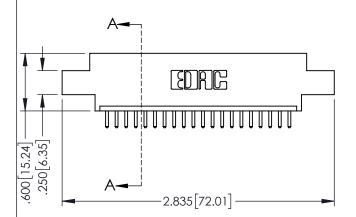

<u>Contact Dimensions:</u>
520-P.C. Tail .030x.018(0.76x0.46) - Tail LG=.175(4.45)
.100 (2.54) Contact Spacing x .200 (5.08) Row Spacing

ACAD REFERENCE NO. 345-ENG-MASTER

- INSULATOR MATERIAL: THERMOPLASTIC PBT BLACK, UL 94V-0
- CONTACT MATERIAL; COPPER TIN ALLOY CONTACT PLATING: GOLD ON THE MATING AREA, TIN PLATING ON THE CONTACT TAILS, NICKEL UNDERPLATE

| 345/395 SERIES CARD EDGE CONNECTOR PART NUMBER: 345-020-520-602 |                         |                                                                                                                                                                                                 | ACAD REFERENCE NO. 345-ENG-MASTER |                |                 |           |
|-----------------------------------------------------------------|-------------------------|-------------------------------------------------------------------------------------------------------------------------------------------------------------------------------------------------|-----------------------------------|----------------|-----------------|-----------|
|                                                                 |                         |                                                                                                                                                                                                 | DRAWN:                            | R.STA.MONICA   | DATE: <b>MA</b> | Y.16/2017 |
|                                                                 |                         |                                                                                                                                                                                                 | CHECKED:                          |                | DATE:           |           |
|                                                                 | TORONTO, ONTARIO CANADA | THESE DRAWINGS AND SPECIFICATIONS ARE THE PROPERTY OF EDAC INC.,AND SHALL NOT BE REPRODUCED,OR COPIED OR USED AS THE BASIS FOR THE MANUFACTURE OR SALE OF APPARATUS WITHOUT WRITTEN PERMISSION. | SCALE:                            | 1:1            | SHEET '         | OF 2      |
|                                                                 |                         |                                                                                                                                                                                                 | DRAWING                           | G NUMBER       |                 | ISSUE     |
| YOUR CONNECTION TO QUALITY &                                    |                         |                                                                                                                                                                                                 | 3                                 | 345-ENG-MASTER |                 | 1         |