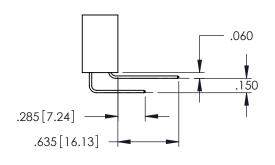

<u>Contact Dimensions:</u>
520-P.C. Tail .030x.018(0.76x0.46) - Tail LG=.175(4.45)
.100 (2.54) Contact Spacing x .200 (5.08) Row Spacing

ACAD REFERENCE NO. 345-ENG-MASTER

- INSULATOR MATERIAL: THERMOPLASTIC PBT BLACK, UL 94V-0
- CONTACT MATERIAL; COPPER TIN ALLOY CONTACT PLATING: GOLD ON THE MATING AREA, TIN PLATING ON THE CONTACT TAILS, NICKEL UNDERPLATE

**Contact Code 558** 

Contact Code 559

Contact Code 560

INSULATOR MATERIAL: THERMOPLASTIC POLYESTER, UL 94V-0

DAP MATERIAL AVAILABLE UPON REQUEST

CONTACT MATERIAL; COPPER ALLOY CONTACT PLATING: GOLD ON THE MATING AREA, TIN PLATING ON THE CONTACT TAILS, NICKEL UNDERPLATE