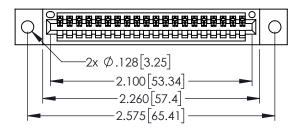

<u>Contact Dimensions:</u>
520-P.C. Tail .030x.018(0.76x0.46) - Tail LG=.175(4.45)
.100 (2.54) Contact Spacing x .200 (5.08) Row Spacing

ACAD REFERENCE NO. 345-ENG-MASTER

- INSULATOR MATERIAL: THERMOPLASTIC PBT BLACK, UL 94V-0
- CONTACT MATERIAL; COPPER TIN ALLOY CONTACT PLATING: GOLD ON THE MATING AREA, TIN PLATING ON THE CONTACT TAILS, NICKEL UNDERPLATE

| 345/395 SERIES CARD EDGE CONNECTOR PART NUMBER: 345-020-520-602 |                         |                                                                                                                                                                                                 | ACAD REFERENCE NO. 345-ENG-MASTER |                |                 |           |
|-----------------------------------------------------------------|-------------------------|-------------------------------------------------------------------------------------------------------------------------------------------------------------------------------------------------|-----------------------------------|----------------|-----------------|-----------|
|                                                                 |                         |                                                                                                                                                                                                 | DRAWN:                            | R.STA.MONICA   | DATE: <b>MA</b> | Y.16/2017 |
|                                                                 |                         |                                                                                                                                                                                                 | CHECKED:                          |                | DATE:           |           |
|                                                                 | TORONTO, ONTARIO CANADA | THESE DRAWINGS AND SPECIFICATIONS ARE THE PROPERTY OF EDAC INC.,AND SHALL NOT BE REPRODUCED,OR COPIED OR USED AS THE BASIS FOR THE MANUFACTURE OR SALE OF APPARATUS WITHOUT WRITTEN PERMISSION. | SCALE:                            | 1:1            | SHEET '         | OF 2      |
|                                                                 |                         |                                                                                                                                                                                                 | DRAWING                           | G NUMBER       |                 | ISSUE     |
| YOUR CONNECTION TO QUALITY &                                    |                         |                                                                                                                                                                                                 | 3                                 | 345-ENG-MASTER |                 | 1         |