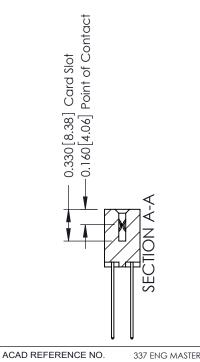

ISSUE NUMBER

ORIGINAL

1

| 337 / 387 Series Card Edge Connector<br>Contact Bend Detail           |                                                                                                                                                                                                  | ACAD REFERENCE NO. | 337 ENG MASTER |               |
|-----------------------------------------------------------------------|--------------------------------------------------------------------------------------------------------------------------------------------------------------------------------------------------|--------------------|----------------|---------------|
|                                                                       |                                                                                                                                                                                                  | DRAWN: J.LEE       | DATE: OC       | T. 06/09      |
|                                                                       |                                                                                                                                                                                                  | CHECKED:           | DATE:          |               |
| EDAC INC TORONTO, ONTARIO CANADA YOUR CONNECTION TO QUALITY & SERVICE | THESE DRAWINGS AND SPECIFICATIONS ARE THE PROPERTY OF EDAC INC.,AND SHALL NOT BE REPRODUCED, OR COPIED OR USED AS THE BASIS FOR THE MANUFACTURE OR SALE OF APPARATUS WITHOUT WRITTEN PERMISSION. | SCALE: NTS         | SHEET          | 2 <b>OF</b> 3 |
|                                                                       |                                                                                                                                                                                                  | DRAWING NUMBER     |                | ISSUE         |
|                                                                       |                                                                                                                                                                                                  | 337 Assembly       |                | 1             |