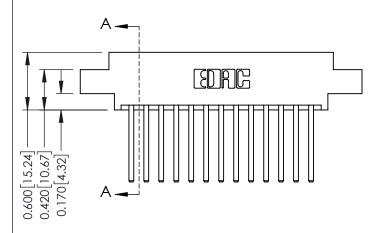

## **See Accompanying Pages for: Contact Bend Details**

**Mounting Options** 

**Contact Detail** 

THIS IS A C.A.D. GENERATED DRAWING 544-Wire Wrap .050x.025(1.27x0.64) - Tail LG=.750(19.05)po NOT MAKE MANUAL REVISIONS TO MASTER. .156 [3.96] Contact Spacing x .200 [5.08] Row Spacing