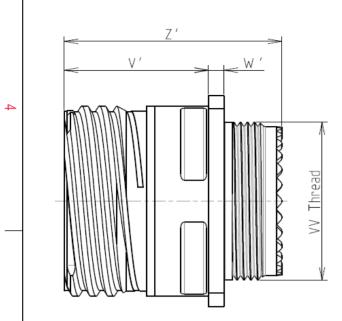

В

| Connector dimension |             |  |  |  |
|---------------------|-------------|--|--|--|
| Dim                 | Nominal     |  |  |  |
| Р                   | 3.25±0.2    |  |  |  |
| PP                  | 4.93±0.2    |  |  |  |
| R1                  | 29.36       |  |  |  |
| R2                  | 26.97       |  |  |  |
| S                   | 36.5±0.3    |  |  |  |
| V'                  | 19.5+1.4/-0 |  |  |  |
| W'                  | 2.1/3.65    |  |  |  |
| Z'                  | 32 Max      |  |  |  |
| VV THREAD           | M28x1-6g    |  |  |  |