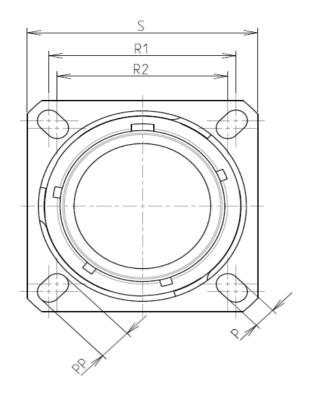

В

| Connector dimension |             |  |  |  |
|---------------------|-------------|--|--|--|
| Dim                 | Nominal     |  |  |  |
| Р                   | 3.25±0.2    |  |  |  |
| PP                  | 4.93±0.2    |  |  |  |
| R1                  | 29.36       |  |  |  |
| R2                  | 26.97       |  |  |  |
| S                   | 36.5±0.3    |  |  |  |
| V'                  | 19.5+1.4/-0 |  |  |  |
| W'                  | 2.1/3.65    |  |  |  |
| Z'                  | 32 Max      |  |  |  |
| VV THREAD           | M28x1-6g    |  |  |  |