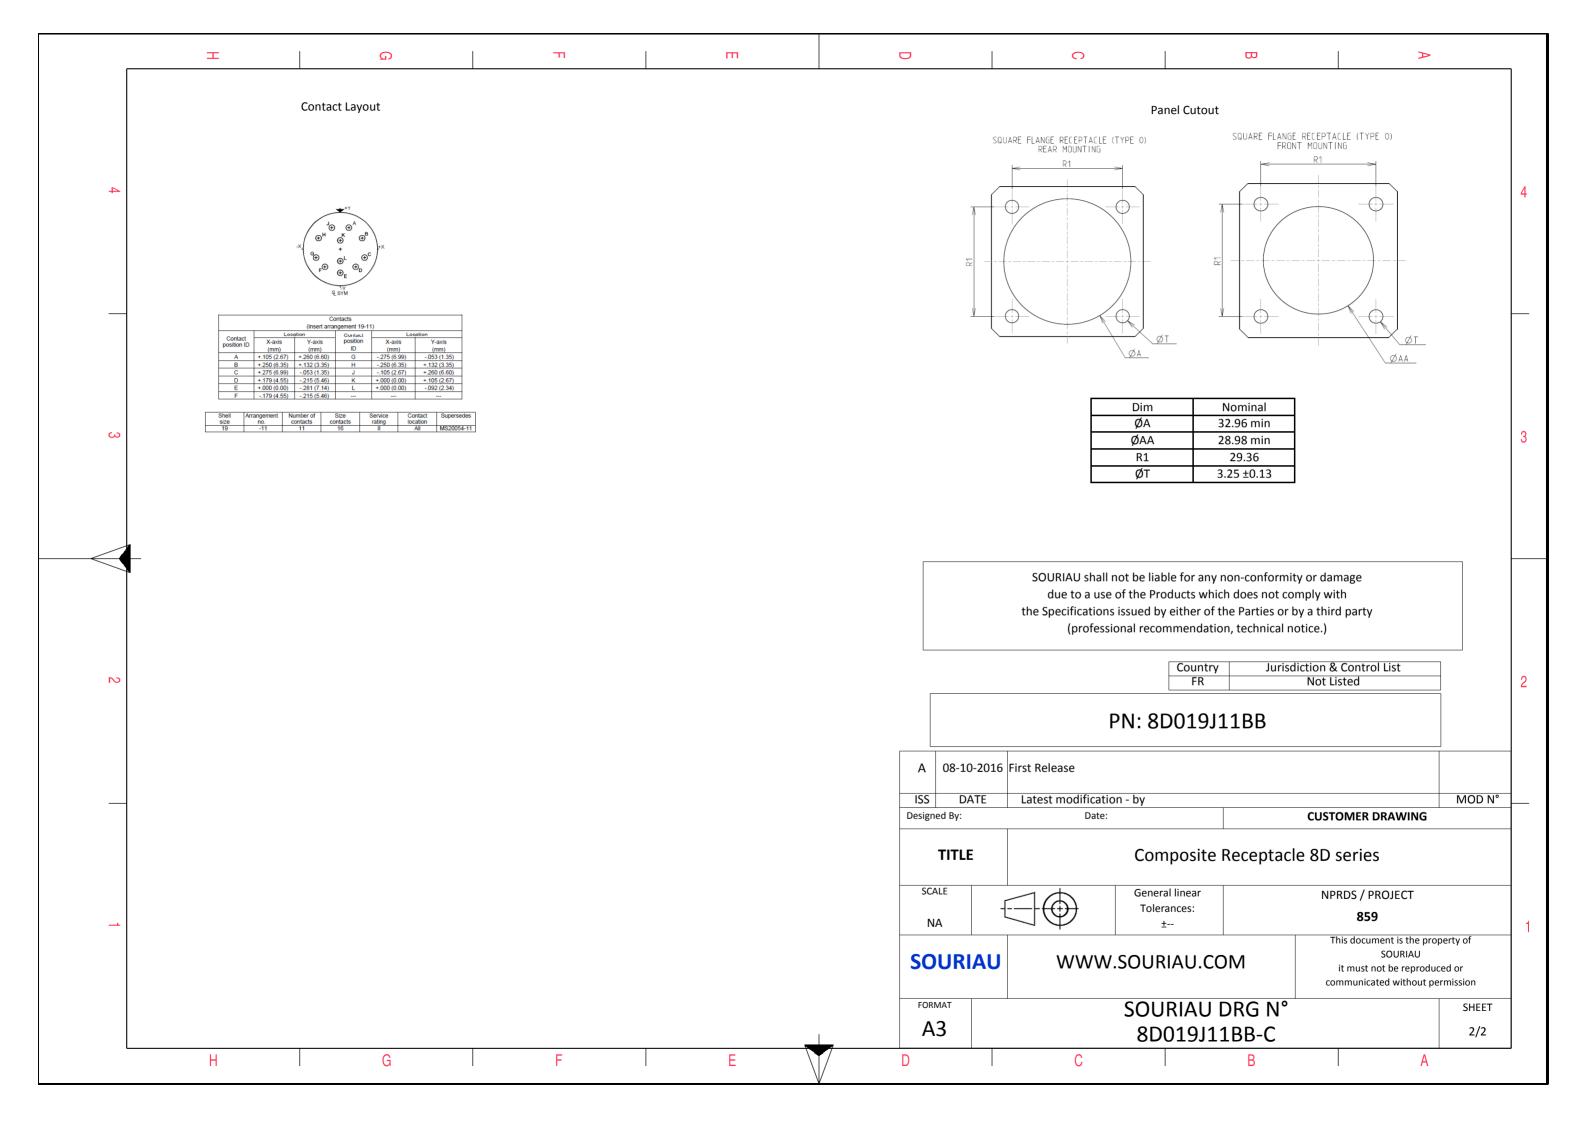

| т | ۵ | н <b>т</b> | m | <b>O</b> |
|---|---|------------|---|----------|
|   |   |            |   |          |

LAYOUT SHOWN AS

Keying Shown as example

## CHARACTERISTICS

ယ

 $\sim$ 

-Mass

BASIC SERIES:

SHELL SIZE : 19

Н

SHELL TYPE : Square Flange Receptacle

CONTACT TYPE : Standard Crimp Contact

PLATING : J = Olive drab Cadmium

-Standard : Based on MIL-DTL-38999 Series III

| -Shell Material                                  | : Composite                            |  |  |  |
|--------------------------------------------------|----------------------------------------|--|--|--|
| -Shell Plating                                   | : Olive drab Cadmium                   |  |  |  |
| -Insulator                                       | : Thermoplastic                        |  |  |  |
| -Contacts                                        | : Copper Alloy                         |  |  |  |
| -Seals & Grommet                                 | : Silicon Elastomer                    |  |  |  |
| -Contact Plating                                 | : Gold over copper Alloy 0.8µm minimum |  |  |  |
| -Durability                                      | : 500 Mating cycles                    |  |  |  |
| -Delivered with Souriau contacts and Accessories |                                        |  |  |  |
| -Temperature Range                               | -65℃ to +175℃                          |  |  |  |
| -Salt Spray                                      | : 2000 hours                           |  |  |  |

: 39.7 g ± 10%

8D 0

G

19

J

11

В

F

В

| Connector dimension |             |  |  |  |
|---------------------|-------------|--|--|--|
| Dim                 | Nominal     |  |  |  |
| Р                   | 3.25±0.2    |  |  |  |
| PP                  | 4.93±0.2    |  |  |  |
| R1                  | 29.36       |  |  |  |
| R2                  | 26.97       |  |  |  |
| S                   | 36.5±0.3    |  |  |  |
| V'                  | 19.5+1.4/-0 |  |  |  |
| W'                  | 2.1/3.65    |  |  |  |
| Z'                  | 32 Max      |  |  |  |
| VV THREAD           | M28x1-6g    |  |  |  |

Е

SOURIAU shall not be liable for due to a use of the Products the Specifications issued by either (professional recommend

|                                             | Ξ                                                                              |                                                   | A                                                                                                                                                                                                                                                                                                                                                                                                                                                                                                                                                                                                                                                                                                                                                                                                                                                                                                                                                                                                                                                                                                                                                                                                                                                                                                                                                                                                                                                                                                                                                                                                                                                                                                                                                                                                                                                                                                                                                                                                                                                                                                                                      |                   |   |
|---------------------------------------------|--------------------------------------------------------------------------------|---------------------------------------------------|----------------------------------------------------------------------------------------------------------------------------------------------------------------------------------------------------------------------------------------------------------------------------------------------------------------------------------------------------------------------------------------------------------------------------------------------------------------------------------------------------------------------------------------------------------------------------------------------------------------------------------------------------------------------------------------------------------------------------------------------------------------------------------------------------------------------------------------------------------------------------------------------------------------------------------------------------------------------------------------------------------------------------------------------------------------------------------------------------------------------------------------------------------------------------------------------------------------------------------------------------------------------------------------------------------------------------------------------------------------------------------------------------------------------------------------------------------------------------------------------------------------------------------------------------------------------------------------------------------------------------------------------------------------------------------------------------------------------------------------------------------------------------------------------------------------------------------------------------------------------------------------------------------------------------------------------------------------------------------------------------------------------------------------------------------------------------------------------------------------------------------------|-------------------|---|
|                                             |                                                                                |                                                   |                                                                                                                                                                                                                                                                                                                                                                                                                                                                                                                                                                                                                                                                                                                                                                                                                                                                                                                                                                                                                                                                                                                                                                                                                                                                                                                                                                                                                                                                                                                                                                                                                                                                                                                                                                                                                                                                                                                                                                                                                                                                                                                                        |                   | 4 |
| AS EXA                                      | AMPLE                                                                          |                                                   |                                                                                                                                                                                                                                                                                                                                                                                                                                                                                                                                                                                                                                                                                                                                                                                                                                                                                                                                                                                                                                                                                                                                                                                                                                                                                                                                                                                                                                                                                                                                                                                                                                                                                                                                                                                                                                                                                                                                                                                                                                                                                                                                        |                   | 3 |
| s whic<br>er of th<br>ndatio<br>untry<br>FR | non-conformit<br>h does not co<br>he Parties or b<br>n, technical no<br>Jurisd | mply with<br>by a third part                      |                                                                                                                                                                                                                                                                                                                                                                                                                                                                                                                                                                                                                                                                                                                                                                                                                                                                                                                                                                                                                                                                                                                                                                                                                                                                                                                                                                                                                                                                                                                                                                                                                                                                                                                                                                                                                                                                                                                                                                                                                                                                                                                                        |                   | 2 |
|                                             |                                                                                |                                                   |                                                                                                                                                                                                                                                                                                                                                                                                                                                                                                                                                                                                                                                                                                                                                                                                                                                                                                                                                                                                                                                                                                                                                                                                                                                                                                                                                                                                                                                                                                                                                                                                                                                                                                                                                                                                                                                                                                                                                                                                                                                                                                                                        | MOD N°            |   |
| ar<br>J.CC                                  | Receptacl<br>DM<br>DRG N°                                                      | e 8D serio<br>NPRDS /<br>81<br>This doc<br>it mus | R DRAWING<br>PROJECT<br>59<br>SOURIAU<br>t not be reproduction to be reproduct | perty of<br>ed or | 1 |
|                                             | 1BB-C                                                                          |                                                   |                                                                                                                                                                                                                                                                                                                                                                                                                                                                                                                                                                                                                                                                                                                                                                                                                                                                                                                                                                                                                                                                                                                                                                                                                                                                                                                                                                                                                                                                                                                                                                                                                                                                                                                                                                                                                                                                                                                                                                                                                                                                                                                                        | 1/2               |   |
|                                             | В                                                                              |                                                   | А                                                                                                                                                                                                                                                                                                                                                                                                                                                                                                                                                                                                                                                                                                                                                                                                                                                                                                                                                                                                                                                                                                                                                                                                                                                                                                                                                                                                                                                                                                                                                                                                                                                                                                                                                                                                                                                                                                                                                                                                                                                                                                                                      |                   | , |
|                                             |                                                                                |                                                   |                                                                                                                                                                                                                                                                                                                                                                                                                                                                                                                                                                                                                                                                                                                                                                                                                                                                                                                                                                                                                                                                                                                                                                                                                                                                                                                                                                                                                                                                                                                                                                                                                                                                                                                                                                                                                                                                                                                                                                                                                                                                                                                                        |                   |   |