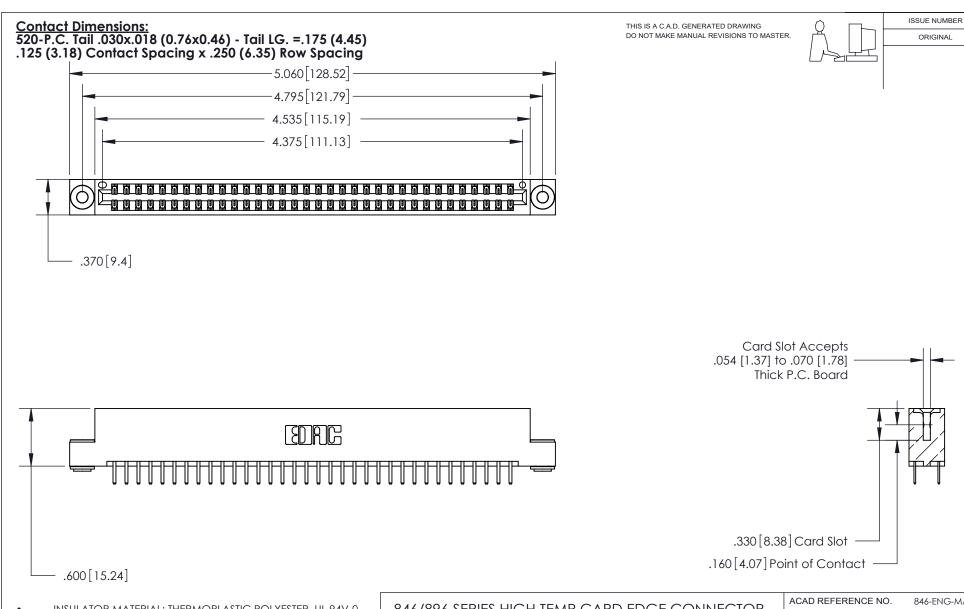

INSULATOR MATERIAL: THERMOPLASTIC POLYESTER, UL 94V-0 CONTACT MATERIAL; COPPER, NICKEL, TIN ALLOY CA-725 CONTACT PLATING: GOLD ON THE MATING AREA, TIN-LEAD

ON THE CONTACT TAILS, NICKEL UNDERPLATE

846/896 SERIES HIGH TEMP CARD EDGE CONNECTOR PART NUMBER: 896-068-520-203

|  | ACAD REFERENCE NO. | 846-ENG-MASTER   |  |
|--|--------------------|------------------|--|
|  | DRAWN: J.LEE       | DATE: APR. 22/09 |  |
|  | CHECKED:           | DATE:            |  |
|  | SCALE: 1:1         | SHEET 1 OF 2     |  |
|  | DRAWING NUMBER     | ISSUE            |  |
|  | 846-ENG-MASTER     | 1                |  |