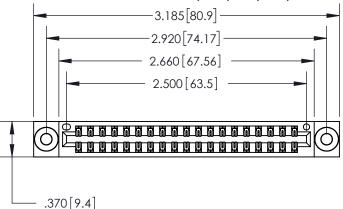

CONTACT PLATING: GOLD ON THE MATING AREA, TIN-LEAD ON THE CONTACT TAILS, NICKEL UNDERPLATE

YOUR CONNECTION TO QUALITY & SERVICE

**EDAC INC** TORONTO, ONTARIO CANADA

PART NUMBER: 896-038-555-203

846/896 SERIES HIGH TEMP CARD EDGE CONNECTOR