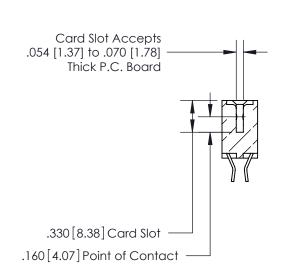

<u>Contact Dimensions:</u> 555-Extender Board Bend (Code 500 Contacts) See Sheet 2 for Contact Code 555, 556, 558, 559, 560 Dimensions

INSULATOR MATERIAL: THERMOPLASTIC POLYESTER, UL 94V-0 CONTACT MATERIAL; COPPER, NICKEL, TIN ALLOY CA-725