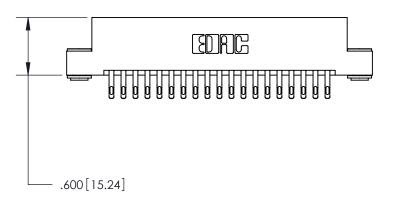

CONTACT PLATING: GOLD ON THE MATING AREA, TIN-LEAD ON THE CONTACT TAILS, NICKEL UNDERPLATE

YOUR CONNECTION TO QUALITY & SERVICE

**EDAC INC** TORONTO, ONTARIO CANADA

PART NUMBER: 896-038-555-203

846/896 SERIES HIGH TEMP CARD EDGE CONNECTOR