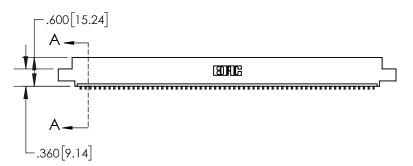

**Contact Dimensions:** 559-90 Degree Bend (Code 541 Contacts) See Sheet 2 for Contact Code 555, 556, 558, 559, 560 Dimensions

.330[8.38] **CARD SLOT** .370 [9.40] **SECTION A-A** .160 4.06 POINT OF CONTACT **-**.200[5.08]