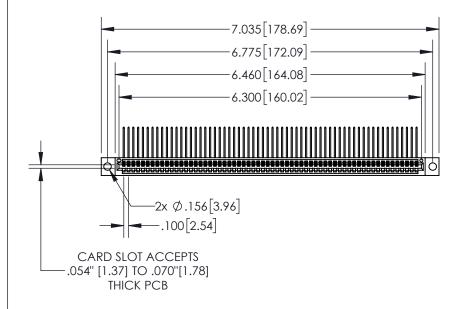

- INSULATOR MATERIAL: THERMOPLASTIC, UL 94V-0
- CONTACT MATERIAL; COPPER TIN ALLOY CONTACT PLATING: GOLD ON THE MATING AREA, TIN PLATING ON THE CONTACT TAILS, NICKEL UNDERPLATE

| 845/895 SERIE | S HIGH TEMP   | CARD  | EDGE | CONNEC | CTOR |
|---------------|---------------|-------|------|--------|------|
| PART NUMBER   | 2: 895-062-55 | 9-404 |      |        |      |