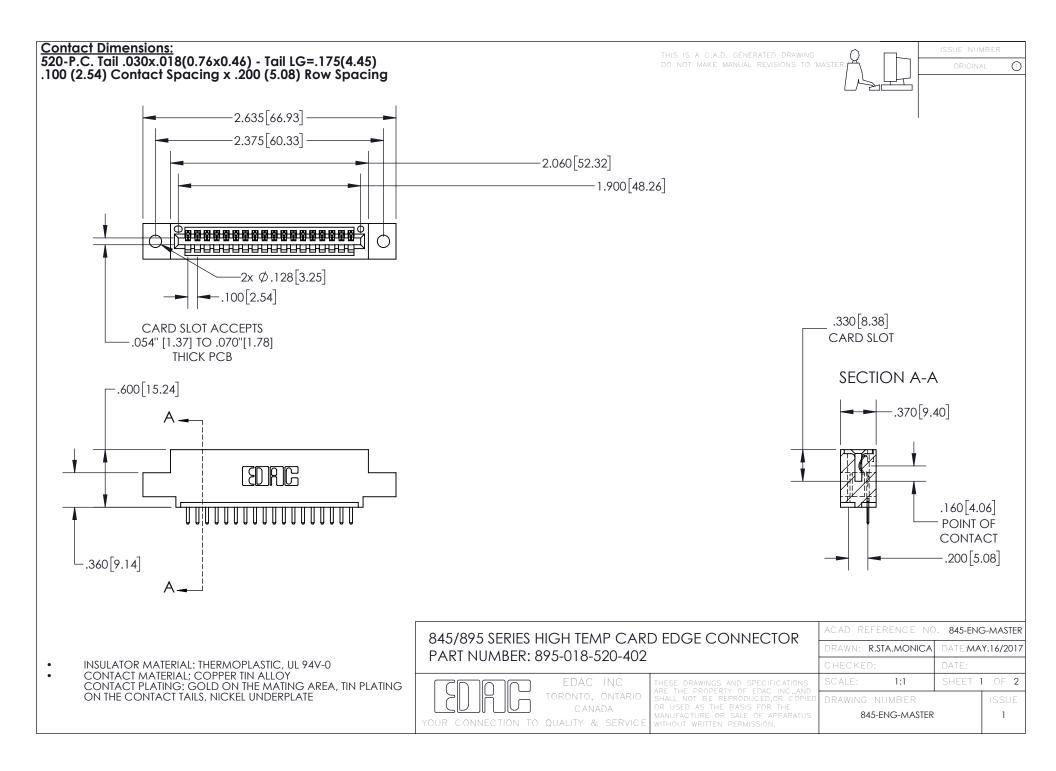

INSULATOR MATERIAL: THERMOPLASTIC POLYESTER, UL 94V-0 DAP MATERIAL AVAILABLE UPON REQUEST

**Contact Code 558** 

CONTACT MATERIAL; COPPER ALLOY CONTACT PLATING: GOLD ON THE MATING AREA, TIN PLATING ON THE CONTACT TAILS, NICKEL UNDERPLATE

## 845/895 SERIES HIGH TEMP CARD EDGE CONNECTOR CONTACT CODE 555,556,558,559,560 DIMENSIONS

YOUR CONNECTION TO QUALITY & SERVICE

Contact Code 559

|   | ACAD REFERENCE NO. 845-ENG-MASTER |                  |  |
|---|-----------------------------------|------------------|--|
|   | DRAWN: R.STA.MONICA               | DATE:MAY.16/2017 |  |
|   | CHECKED:                          | DATE:            |  |
|   | SCALE: 1:1                        | SHEET 2 OF 2     |  |
| D | DRAWING NUMBER                    | ISSUE            |  |

Contact Code 560

845-ENG-MASTER