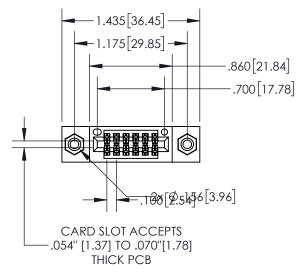

## **Contact Dimensions:**

560-Extender Board Bend (Code 523 Contacts) See Sheet 2 for Contact Code 555, 556, 558, 559, 560 Dimensions

845/895 SERIES HIGH TEMP CARD FDGF CONNECTOR PART 1

YOUR CONNECTION TO QUALITY & SERVICE WITHOUT WRITTEN PERMISSION.

INSULATOR MATERIAL: THERMOPLASTIC, UL 94V-0 CONTACT MATERIAL; COPPER TIN ALLOY
CONTACT PLATING: GOLD ON THE MATING AREA, TIN PLATING
ON THE CONTACT TAILS, NICKEL UNDERPLATE

1

| .330[8.38]<br>CARD SLOT     |
|-----------------------------|
| SECTION A-A                 |
| .370[9.40]                  |
| .160[4.06] POINT OF CONTACT |
| .200[5.08]                  |

ACAD REFERENCE NO. 845-ENG-MASTER

| NUMBER: 895-012-560-208    |                  |                                                                                                  |         | R.STA.MONICA  | DATE:MA | Y.16/2017 |
|----------------------------|------------------|--------------------------------------------------------------------------------------------------|---------|---------------|---------|-----------|
| 110171DER: 075-012-500-200 |                  |                                                                                                  | CHECKE  | D:            | DATE:   |           |
|                            | EDAC INC         | THESE BROWNINGS AND SECON CANONS                                                                 | SCALE:  | 1:1           | SHEET 1 | OF 2      |
|                            | TORONTO, ONTARIO | ARE THE PROPERTY OF EDAC INC.,AND SHALL NOT BE REPRODUCED,OR COPIED OR USED AS THE BASIS FOR THE | DRAWING | NUMBER        |         | IT 1 OF 2 |
|                            | CANADA           | MANUFACTURE OR SALE OF APPARATUS                                                                 | 8       | 45-ENG-MASTER |         | 1         |