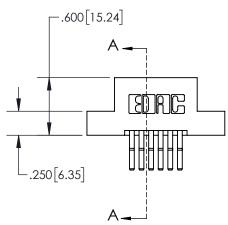

INSULATOR MATERIAL: THERMOPLASTIC POLYESTER, UL 94V-0 DAP MATERIAL AVAILABLE UPON REQUEST

**Contact Code 558** 

CONTACT MATERIAL; COPPER ALLOY CONTACT PLATING: GOLD ON THE MATING AREA, TIN PLATING ON THE CONTACT TAILS, NICKEL UNDERPLATE

## 845/895 SERIES HIGH TEMP CARD EDGE CONNECTOR CONTACT CODE 555,556,558,559,560 DIMENSIONS

YOUR CONNECTION TO QUALITY & SERVICE

Contact Code 559

|   | ACAD REFERENCE NO   | . 845-ENG-MASTER |
|---|---------------------|------------------|
|   | DRAWN: R.STA.MONICA | DATE:MAY.16/2017 |
|   | CHECKED:            | DATE:            |
|   | SCALE: 1:1          | SHEET 2 OF 2     |
| D | DRAWING NUMBER      | ISSUE            |

**Contact Code 560** 

845-ENG-MASTER