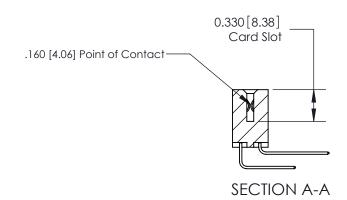

## **Contact Detail**

559-90 Degree Bend (Code 541 Contacts)

.156 [3.96] Contact Spacing x .200 [5.08] Row Spacing

THIS IS A C.A.D. GENERATED DRAWING DO NOT MAKE MANUAL REVISIONS TO MASTER.

ISSUE NUMBER

ORIGINAL