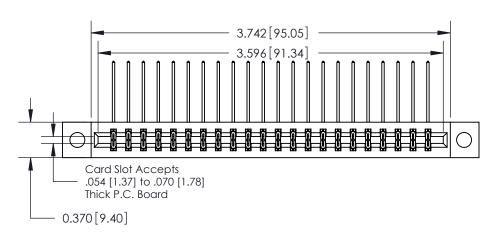

**Mounting Option** 

04-.156 (3.96) Dia. Mounting Holes

**See Accompanying Pages for:** 

**Contact Bend Details** 

837/887 Series High Temp Card Edge Connector Part Number: 887-044-559-804

**EDAC INC** TORONTO, ONTARIO CANADA

THESE DRAWINGS AND SPECIFICATIONS ARE THE PROPERTY OF EDAC INC.,AND SHALL NOT BE REPRODUCED, OR COPIED OR USED AS THE BASIS FOR THE MANUFACTURE OR SALE OF APPARATUS WITHOUT WRITTEN PERMISSION.