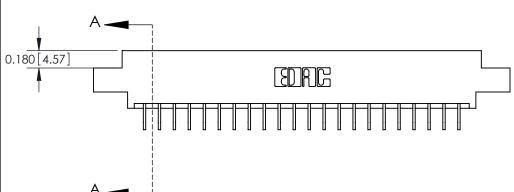

**See Accompanying Pages for:** 

**Contact Bend Details** 

837/887 Series High Temp Card Edge Connector Part Number: 887-044-559-804

**EDAC INC** TORONTO, ONTARIO CANADA

THESE DRAWINGS AND SPECIFICATIONS ARE THE PROPERTY OF EDAC INC.,AND SHALL NOT BE REPRODUCED, OR COPIED OR USED AS THE BASIS FOR THE MANUFACTURE OR SALE OF APPARATUS WITHOUT WRITTEN PERMISSION.