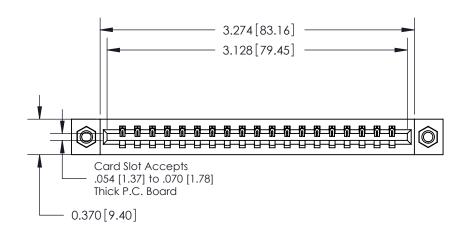

## **Contact Detail**

540-Wire Wrap .025 Sq.(0.64 Sq.) - Tail LG=.560(14.22)

.156 [3.96] Contact Spacing x .200 [5.08] Row Spacing

THIS IS A C.A.D. GENERATED DRAWING DO NOT MAKE MANUAL REVISIONS TO MASTER.

ISSUE NUMBER ORIGINAL

0.330[8.38] Card Slot .160 [4.06] Point of Contact SECTION A-A