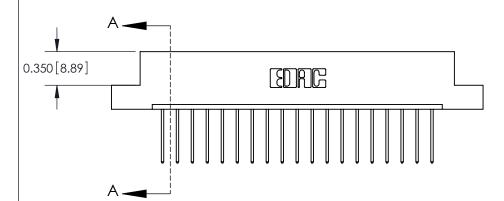

ISSUE NUMBER ORIGINAL

0.330[8.38] Card Slot .160 [4.06] Point of Contact SECTION A-A