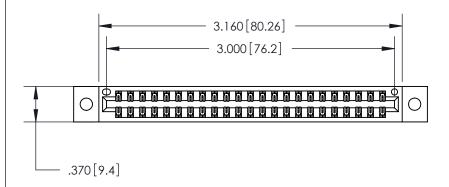

ISSUE NUMBER

ORIGINAL

1

.330[8.38] Card Slot -.160 [4.07] Point of Contact -

ACAD REFERENCE NO.

Card Slot Accepts .054 [1.37] to .070 [1.78] Thick P.C. Board

846/896 SERIES HIGH TEMP CARD EDGE CONNECTOR PART NUMBER: 846-046-540-802