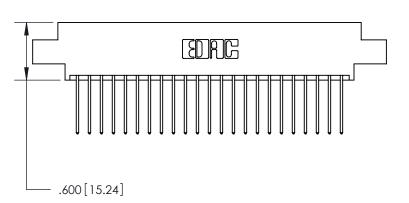

THIS IS A C.A.D. GENERATED DRAWING DO NOT MAKE MANUAL REVISIONS TO MASTER.

ISSUE NUMBER

.165[4.19]

.375 [9.54]

ORIGINAL

1

.060 [1.52] .125(3.18) to .210(5.33) **Outside Tails** .125(3.18) to .210(5.33) **Outside Tails** 