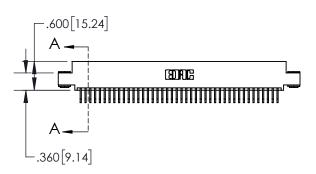

INSULATOR MATERIAL: THERMOPLASTIC, UL 94V-0

| .330[8.38]<br>CARD SLOT     |  |  |  |  |  |
|-----------------------------|--|--|--|--|--|
| 370[9.40]<br>SECTION A-A    |  |  |  |  |  |
| .160[4.06] POINT OF CONTACT |  |  |  |  |  |
|                             |  |  |  |  |  |

- INSULATOR MATERIAL: THERMOPLASTIC POLYESTER, UL 94V-0 DAP MATERIAL AVAILABLE UPON REQUEST
- CONTACT MATERIAL; COPPER ALLOY

CONTACT PLATING: GOLD ON THE MATING AREA, TIN PLATING ON THE CONTACT TAILS, NICKEL UNDERPLATE