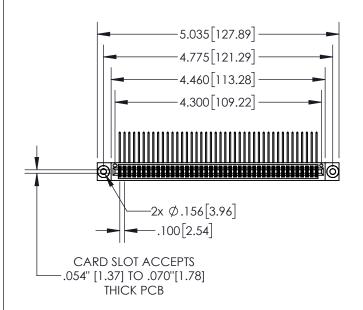

**Contact Dimensions:** 

558-90 Degree Bend (Code 541 Contacts) See Sheet 2 for Contact Code 555, 556, 558, 559, 560 Dimensions

- 845/895 SERIES HIGH TEMP CARD EDGE CONNECTOR PART NUMBER: 845-084
- CONTACT MATERIAL; COPPER TIN ALLOY
  CONTACT PLATING: GOLD ON THE MATING AREA, TIN PLATING
  ON THE CONTACT TAILS, NICKEL UNDERPLATE

INSULATOR MATERIAL: THERMOPLASTIC, UL 94V-0

| .330[8.38]<br>CARD SLOT     |  |  |  |  |  |
|-----------------------------|--|--|--|--|--|
| 370[9.40]<br>SECTION A-A    |  |  |  |  |  |
| .160[4.06] POINT OF CONTACT |  |  |  |  |  |
|                             |  |  |  |  |  |