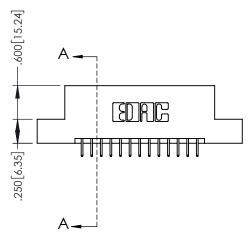

1

|             | .330[8.38]<br>CARD SLO | SECT     | ION A-A          |  |
|-------------|------------------------|----------|------------------|--|
|             | 33(<br>CAF             | <b>-</b> | —.370[9.40]      |  |
|             | <u> </u>               |          | <u> </u>         |  |
|             | 1                      |          | .160[4.06]       |  |
|             |                        |          | POINT OF CONTACT |  |
| .200[5.08]— |                        |          | <b>-</b>         |  |

845/895 SERIES HIGH TEMP CARD EDGE CONNECTOR PART NUMBER: 845-026-525-204

| ACAD REFERENCE NO. 845-ENG-MASTER |                  |  |  |  |
|-----------------------------------|------------------|--|--|--|
| DRAWN: R.STA.MONICA               | DATE:MAY.16/2017 |  |  |  |
| CHECKED:                          | DATE:            |  |  |  |
| SCALE: 1:1                        | SHEET 1 OF 2     |  |  |  |
| DRAWING NUMBER                    | ISSUE            |  |  |  |
| 845-ENG-MASTER                    | 1                |  |  |  |