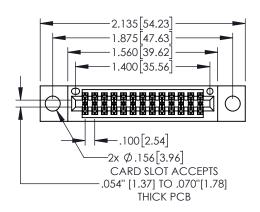

845/895 SERIES HIGH TEMP CARD EDGE CONNECTOR PART NUMBER: 845-026-525-204

| ACAD REFERENCE NO. 845-ENG-MASTER |                  |  |  |  |
|-----------------------------------|------------------|--|--|--|
| DRAWN: R.STA.MONICA               | DATE:MAY.16/2017 |  |  |  |
| CHECKED:                          | DATE:            |  |  |  |
| SCALE: 1:1                        | SHEET 1 OF 2     |  |  |  |
| DRAWING NUMBER                    | ISSUE            |  |  |  |
| 845-ENG-MASTER                    | 1                |  |  |  |

Contact Dimensions: 525-P.C. Tail .018 Sq.(0.46 Sq.) - Tail LG=.150(3.81) .100 (2.54) Contact Spacing x .200 (5.08) Row Spacing

- INSULATOR MATERIAL: THERMOPLASTIC, UL 94V-0
  - CONTACT MATERIAL; COPPER TIN ALLOY CONTACT PLATING: GOLD ON THE MATING AREA, TIN PLATING ON THE CONTACT TAILS, NICKEL UNDERPLATE