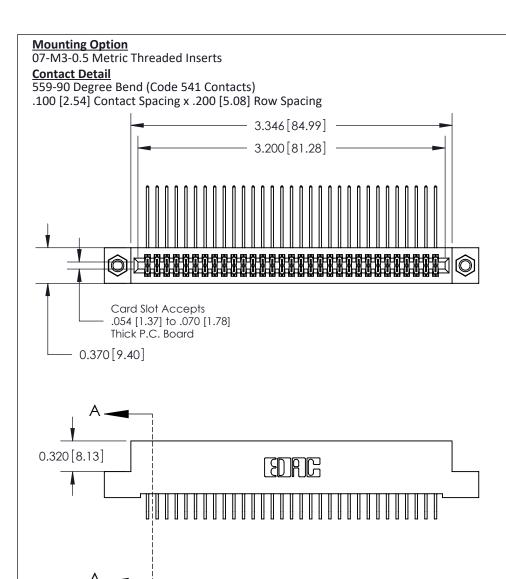

## **See Accompanying Pages for:**

- **Contact Bend Details**
- **Mounting Options**

THIS IS A C.A.D. GENERATED DRAWING DO NOT MAKE MANUAL REVISIONS TO MASTER

ORIGINAL (1)

| 842/892 Series High Temp C | ACAD REFERENCE NO. 842 ENG MASTER                                                                                                                          |          |             |          |          |
|----------------------------|------------------------------------------------------------------------------------------------------------------------------------------------------------|----------|-------------|----------|----------|
| Contact Bend Detail        |                                                                                                                                                            |          | J.LEE       | DATE: OC | T. 06/09 |
| Contact bend beidii        |                                                                                                                                                            | CHECKED: |             | DATE:    |          |
| EDAC INC                   | TORONTO, ONTARIO CANADA  ARE THE PROPERTY OF EDAC INC.,AND SHALL NOT BE REPRODUCED,OR COPIED OR USED AS THE BASIS FOR THE MANUFACTURE OR SALE OF APPARATUS | SCALE:   | NTS         | SHEET :  | 2 OF 3   |
|                            |                                                                                                                                                            | DRAWING  | NUMBER      |          | ISSUE    |
|                            |                                                                                                                                                            | 8        | 42 Assembly |          | 1        |