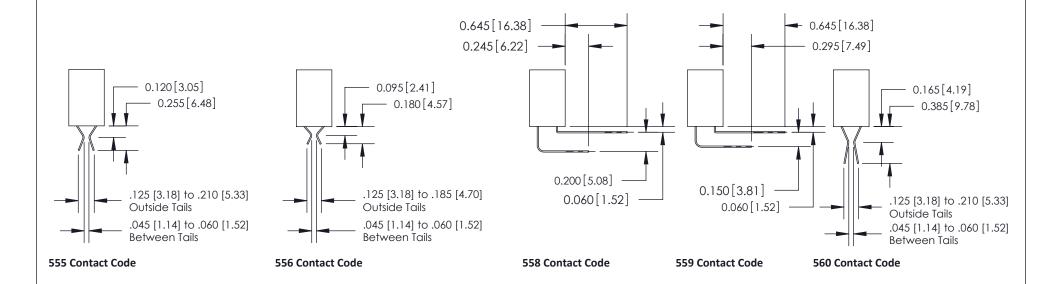

**SECTION A-A** 

**See Accompanying Pages for: Contact Bend Details** 

**Mounting Options** 

THIS IS A C.A.D. GENERATED DRAWING DO NOT MAKE MANUAL REVISIONS TO MASTER.

ISSUE NUMBER

ORIGINAL

1

| 842/892 Series High Temp Card Edge Connector<br>Contact Bend Detail |                                                                                                                                                                                               | ACAD REFERENCE NO. 842 ENG MASTER |          |                         |  |
|---------------------------------------------------------------------|-----------------------------------------------------------------------------------------------------------------------------------------------------------------------------------------------|-----------------------------------|----------|-------------------------|--|
|                                                                     |                                                                                                                                                                                               | DRAWN: J.LEE                      | DATE: OC | DATE: <b>OCT. 06/09</b> |  |
|                                                                     |                                                                                                                                                                                               | CHECKED:                          | DATE:    | DATE:                   |  |
| EDAC INC                                                            | THESE DRAWINGS AND SPECIFICATIONS ARE THE PROPERTY OF EDAC INCAND SHALL NOT BE REPRODUCED,OR COPIED OR USED AS THE BASIS FOR THE MANUFACTURE OR SALE OF APPARATUS WITHOUT WRITTEN PERMISSION. | SCALE: NTS                        | SHEET    | 2 OF 3                  |  |
| TORONTO, ONTARIO                                                    |                                                                                                                                                                                               | DRAWING NUMBER                    | •        | ISSUE                   |  |
| YOUR CONNECTION TO QUALITY & SERVICE                                |                                                                                                                                                                                               | 842 Assemb                        | bly      | 1                       |  |