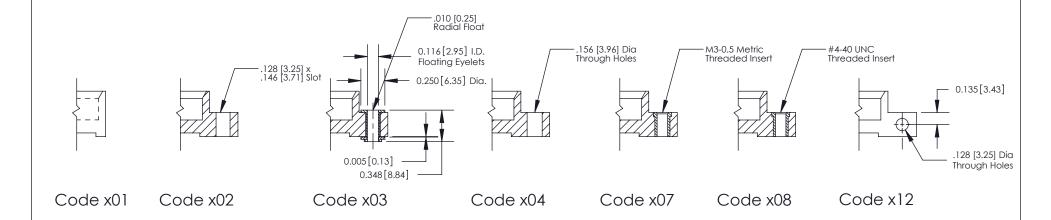

**Mounting Option** 07-M3-0.5 Metric Threaded Inserts **Contact Detail** 500-Wire Hole .050x.025(1.27x0.64) - Tail LG=.270(6.86) .100 [2.54] Contact Spacing x .200 [5.08] Row Spacing - 2.346[59.59] -2.200 [55.88] -Card Slot Accepts .054 [1.37] to .070 [1.78] Thick P.C. Board 0.370 [9.40]

THIS IS A C.A.D. GENERATED DRAWING
DO NOT MAKE MANUAL REVISIONS TO MASTER

SSUE NUMBER

DRIGINAL

1

| 842/892 Series High Temp Card Edge Connector<br>Mounting Options |                                                                                                                                                                                                 | ACAD REFERENCE NO. 842 ENG MASTER |             |         |           |
|------------------------------------------------------------------|-------------------------------------------------------------------------------------------------------------------------------------------------------------------------------------------------|-----------------------------------|-------------|---------|-----------|
|                                                                  |                                                                                                                                                                                                 | DRAWN:                            | J.LEE       | DATE: O | CT. 06/09 |
|                                                                  |                                                                                                                                                                                                 | CHECKED:                          |             | DATE:   |           |
|                                                                  | THESE DRAWINGS AND SPECIFICATIONS ARE THE PROPERTY OF EDAC INC.,AND SHALL NOT BE REPRODUCED,OR COPIED OR USED AS THE BASIS FOR THE MANUFACTURE OR SALE OF APPARATUS WITHOUT WRITTEN PERMISSION. | SCALE:                            | NTS         | SHEET : | 3 OF 3    |
|                                                                  |                                                                                                                                                                                                 | DRAWING                           | NUMBER      |         | ISSUE     |
|                                                                  |                                                                                                                                                                                                 | 8                                 | 42 Assembly |         | 1         |