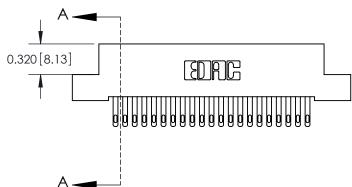

**Mounting Option** 07-M3-0.5 Metric Threaded Inserts **Contact Detail** 500-Wire Hole .050x.025(1.27x0.64) - Tail LG=.270(6.86) .100 [2.54] Contact Spacing x .200 [5.08] Row Spacing - 2.346[59.59] -2.200 [55.88] -Card Slot Accepts .054 [1.37] to .070 [1.78] Thick P.C. Board 0.370 [9.40]

.240 [6.10] Point of Contact-

842/892 Series High Temp Card Edge Connector Part Number: 842-021-500-107

YOUR CONNECTION TO QUALITY & SERVICE

CANADA

J.LEE DATE: OCT. 06/09 SHEET 1 OF 3

842 Assembly

842 ENG MASTER

**SECTION A-A** 

**See Accompanying Pages for: Contact Bend Details** 

**Mounting Options** 

THIS IS A C.A.D. GENERATED DRAWING DO NOT MAKE MANUAL REVISIONS TO MASTER.

ISSUE NUMBER

ORIGINAL

1

| 842/892 Series High Temp Card Edge Connector<br>Contact Bend Detail |                                                                                                                                                                                               | ACAD REFERENCE NO. 842 ENG MASTER |          |                         |  |
|---------------------------------------------------------------------|-----------------------------------------------------------------------------------------------------------------------------------------------------------------------------------------------|-----------------------------------|----------|-------------------------|--|
|                                                                     |                                                                                                                                                                                               | DRAWN: J.LEE                      | DATE: OC | DATE: <b>OCT. 06/09</b> |  |
|                                                                     |                                                                                                                                                                                               | CHECKED:                          | DATE:    | DATE:                   |  |
| EDAC INC                                                            | THESE DRAWINGS AND SPECIFICATIONS ARE THE PROPERTY OF EDAC INCAND SHALL NOT BE REPRODUCED,OR COPIED OR USED AS THE BASIS FOR THE MANUFACTURE OR SALE OF APPARATUS WITHOUT WRITTEN PERMISSION. | SCALE: NTS                        | SHEET    | 2 OF 3                  |  |
| TORONTO, ONTARIO                                                    |                                                                                                                                                                                               | DRAWING NUMBER                    | •        | ISSUE                   |  |
| YOUR CONNECTION TO QUALITY & SERVICE                                |                                                                                                                                                                                               | 842 Assemb                        | bly      | 1                       |  |