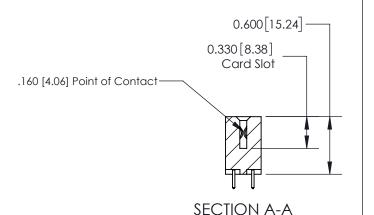

## **Contact Detail**

521-P.C. Tail .025 Sq.(0.64 Sq.) - Tail LG=.150(3.81) .156 [3.96] Contact Spacing x .200 [5.08] Row Spacing

> 2.934 74.52 2.624 [66.65] 2.338 [59.39] 2.192 [55.68] Card Slot Accepts .054 [1.37] to .070 [1.78] Thick P.C. Board 0.370 [9.40]