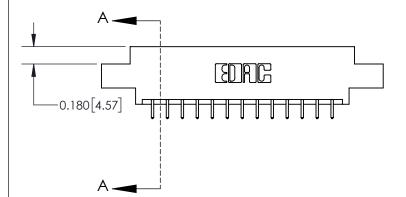

**Mounting Option** 

08-#4-40 Unified Threaded Inserts

## **Contact Detail**

521-P.C. Tail .025 Sq.(0.64 Sq.) - Tail LG=.150(3.81) .156 [3.96] Contact Spacing x .200 [5.08] Row Spacing

> 2.934 74.52 2.624 [66.65] 2.338 [59.39] 2.192 [55.68] Card Slot Accepts .054 [1.37] to .070 [1.78] Thick P.C. Board 0.370 [9.40]



THIS IS A C.A.D. GENERATED DRAWING DO NOT MAKE MANUAL REVISIONS TO MASTER.



ISSUE NUMBER

ORIGINAL



837/887 Series High Temp Card Edge Connector Part Number: 837-026-521-808

YOUR CONNECTION TO QUALITY & SERVICE

**EDAC INC** TORONTO, ONTARIO CANADA

THESE DRAWINGS AND SPECIFICATIONS ARE THE PROPERTY OF EDAC INC.,AND SHALL NOT BE REPRODUCED, OR COPIED OR USED AS THE BASIS FOR THE MANUFACTURE OR SALE OF APPARATUS WITHOUT WRITTEN PERMISSION.

| DRAWN: J.LEE   | DATE: OCT. 06/09 |               |  |
|----------------|------------------|---------------|--|
| CHECKED:       | DATE:            |               |  |
| SCALE: NTS     | SHEET            | 1 <b>OF</b> 2 |  |
| DRAWING NUMBER |                  | ISSUE         |  |
| 837 Assembly   |                  | 1             |  |

837 EN