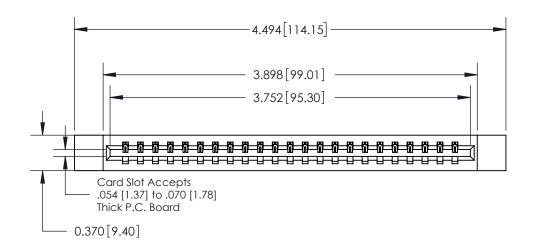

**Mounting Option** 12-.128 (3.25) Dia. Side Mounting Holes **Contact Detail** .156 [3.96] Contact Spacing x .200 [5.08] Row Spacing

THIS IS A C.A.D. GENERATED DRAWING DO NOT MAKE MANUAL REVISIONS TO MASTER.

ISSUE NUMBER

ORIGINAL

542-Wire Wrap .025 Sq.(0.64 Sq.) - Tail LG=.645(16.38)

0.600 [15.24] 0.330[8.38] Card Slot .160 [4.06] Point of Contact **SECTION A-A** 

**See Accompanying Page for:** 

**Contact Bend Details** 

837/887 Series High Temp Card Edge Connector Part Number: 837-023-542-112

**EDAC INC** TORONTO, ONTARIO CANADA

THESE DRAWINGS AND SPECIFICATIONS ARE THE PROPERTY OF EDAC INC.,AND SHALL NOT BE REPRODUCED, OR COPIED OR USED AS THE BASIS FOR THE MANUFACTURE OR SALE OF APPARATUS WITHOUT WRITTEN PERMISSION.

| ACAD REFERENCE NO. 837 ENG MAST |                  |  |  |
|---------------------------------|------------------|--|--|
| DRAWN: J.LEE                    | DATE: OCT. 06/09 |  |  |
| CHECKED:                        | DATE:            |  |  |
| SCALE: NTS                      | SHEET 1 OF 2     |  |  |
| DRAWING NUMBER                  | ISSUE            |  |  |
| 837 Assembly                    | 1                |  |  |