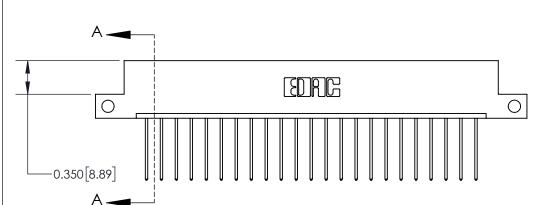

ISSUE NUMBER

ORIGINAL

1

| 837/887 Series High Temp Card Edge Connector<br>Contact Bend Detail |                                                                                                                                                                                                                                                                                                                                                                                                                                                                                                                                                                                                                                                                                                                                                                                                                                                                                                                                                                                                                                                                                                                                                                                                                                                                                                                                                                                                                                                                                                                                                                                                                                                                                                                                                                                                                                                                                                                                                                                                                                                                                                                                | ACAD REFERENCE NO. | 837 ENG MASTER   |       |
|---------------------------------------------------------------------|--------------------------------------------------------------------------------------------------------------------------------------------------------------------------------------------------------------------------------------------------------------------------------------------------------------------------------------------------------------------------------------------------------------------------------------------------------------------------------------------------------------------------------------------------------------------------------------------------------------------------------------------------------------------------------------------------------------------------------------------------------------------------------------------------------------------------------------------------------------------------------------------------------------------------------------------------------------------------------------------------------------------------------------------------------------------------------------------------------------------------------------------------------------------------------------------------------------------------------------------------------------------------------------------------------------------------------------------------------------------------------------------------------------------------------------------------------------------------------------------------------------------------------------------------------------------------------------------------------------------------------------------------------------------------------------------------------------------------------------------------------------------------------------------------------------------------------------------------------------------------------------------------------------------------------------------------------------------------------------------------------------------------------------------------------------------------------------------------------------------------------|--------------------|------------------|-------|
|                                                                     |                                                                                                                                                                                                                                                                                                                                                                                                                                                                                                                                                                                                                                                                                                                                                                                                                                                                                                                                                                                                                                                                                                                                                                                                                                                                                                                                                                                                                                                                                                                                                                                                                                                                                                                                                                                                                                                                                                                                                                                                                                                                                                                                | DRAWN: J.LEE       | DATE: OCT. 06/09 |       |
|                                                                     |                                                                                                                                                                                                                                                                                                                                                                                                                                                                                                                                                                                                                                                                                                                                                                                                                                                                                                                                                                                                                                                                                                                                                                                                                                                                                                                                                                                                                                                                                                                                                                                                                                                                                                                                                                                                                                                                                                                                                                                                                                                                                                                                | CHECKED:           | DATE:            |       |
| EDAC INC THESE DRAWINGS AND SPECIFICATIONS                          | SCALE: NTS                                                                                                                                                                                                                                                                                                                                                                                                                                                                                                                                                                                                                                                                                                                                                                                                                                                                                                                                                                                                                                                                                                                                                                                                                                                                                                                                                                                                                                                                                                                                                                                                                                                                                                                                                                                                                                                                                                                                                                                                                                                                                                                     | SHEET              | 2 <b>OF</b> 2    |       |
| TORONTO, ONTARIO                                                    | TORONTO, ONTARIO  CANADA  CANA | DRAWING NUMBER     | •                | ISSUE |
| YOUR CONNECTION TO QUALITY & SERVICE                                |                                                                                                                                                                                                                                                                                                                                                                                                                                                                                                                                                                                                                                                                                                                                                                                                                                                                                                                                                                                                                                                                                                                                                                                                                                                                                                                                                                                                                                                                                                                                                                                                                                                                                                                                                                                                                                                                                                                                                                                                                                                                                                                                | 837 Assembly       |                  | 1     |