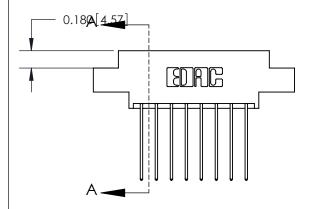

## **Contact Detail**

541-Wire Wrap .025 Sq.(0.64 Sq.) - Tail LG=.750(19.05) .156 [3.96] Contact Spacing x .200 [5.08] Row Spacing

THESE DRAWINGS AND SPECIFICATIONS ARE THE PROPERTY OF EDAC INC.,AND SHALL NOT BE REPRODUCED,OR COPIED OR USED AS THE BASIS FOR THE MANUFACTURE OR SALE OF APPARATUS WITHOUT WRITTEN PERMISSION.

.160 [4.06] Point of Contact-