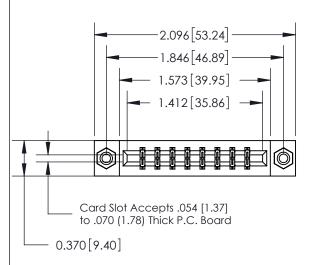

SECTION A-A

0.388 [9.86] Card Slot

ORIGINAL (1)

ORIGINAL

| 833 Series High Temp Card Edge Connector<br>Contact Bend Detail                                                                |                                                                                                                                                                 | ACAD REFERENCE NO. | 833 ENG MASTER   |               |
|--------------------------------------------------------------------------------------------------------------------------------|-----------------------------------------------------------------------------------------------------------------------------------------------------------------|--------------------|------------------|---------------|
|                                                                                                                                |                                                                                                                                                                 | DRAWN: J.LEE       | DATE: OCT. 14/09 |               |
|                                                                                                                                |                                                                                                                                                                 | CHECKED: DATE:     |                  |               |
| TORONTO, ONTARIO CANADA  ARE THE PROPERTY OF EDAC SHALL NOT BE REPRODUCED, OR USED AS THE BASIS FOR T MANUFACTURE OR SALE OF A | THESE DRAWINGS AND SPECIFICATIONS                                                                                                                               | SCALE: NTS         | SHEET 2          | 2 <b>OF</b> 3 |
|                                                                                                                                | ARE THE PROPERTY OF EDAC INC., AND SHALL NOT BE REPRODUCED, OR COPIED OR USED AS THE BASIS FOR THE MANUFACTURE OR SALE OF APPARATUS WITHOUT WRITTEN PERMISSION. | DRAWING NUMBER     |                  | ISSUE         |
|                                                                                                                                |                                                                                                                                                                 | 833 Assembly       |                  | 1             |