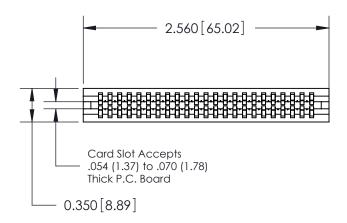

THIS IS A C.A.D. GENERATED DRAWING DO NOT MAKE MANUAL REVISIONS TO MASTER.

ISSUE NUMBER

ORIGINAL

Contact Information
525-P.C. Tail, High Point - Tail LG.=.190(4.83)
.100" (2.54mm) Contact Spacing x .200" (5.08mm) Row Spacing