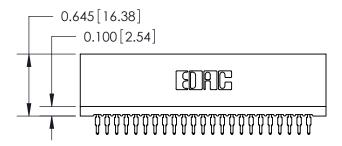

THIS IS A C.A.D. GENERATED DRAWING DO NOT MAKE MANUAL REVISIONS TO MASTER.

ISSUE NUMBER

ORIGINAL

Contact Information
525-P.C. Tail, High Point - Tail LG.=.190(4.83)
.100" (2.54mm) Contact Spacing x .200" (5.08mm) Row Spacing