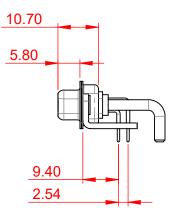

**INSULATOR RESISTANCE:** DIELECTRIC WITHSTANDING VOLTAGE:

| COMBINATION D-SUB                                                              |                                                                                                                                                                                                                | SW REFERENCE NO.: 630 COMBO ASSEMBLY |                    |       |
|--------------------------------------------------------------------------------|----------------------------------------------------------------------------------------------------------------------------------------------------------------------------------------------------------------|--------------------------------------|--------------------|-------|
|                                                                                |                                                                                                                                                                                                                | DRAWN: C.B                           | DATE: JAN. 01/2019 |       |
|                                                                                |                                                                                                                                                                                                                | CHECKED:                             | DATE:              |       |
| EDAG INC<br>TORONTO, ONTARIO<br>CANADA<br>YOUR CONNECTION TO QUALITY & SERVICE | THESE DRAWINGS AND SPECIFICATIONS<br>ARE THE PROPERTY OF EDAC INC.,AND<br>SHALL NOT BE REPRODUCED,OR COPIED<br>OR USED AS THE BASIS FOR THE<br>MANUFACTURE OR SALE OF APPARATUS<br>WITHOUT WRITTEN PERMISSION. | SCALE: (IN C.A.D. 1:1)               | SHEET 1 OF         | 2     |
|                                                                                |                                                                                                                                                                                                                | DRAWING NUMBER: 630-9W4-             | -650-2T4           | ISSUE |
|                                                                                |                                                                                                                                                                                                                | PART NUMBER: 630-9W4                 | -650-2T4           | 1     |