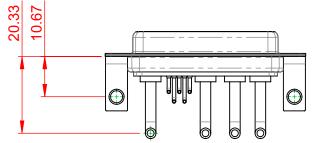

**INSULATOR RESISTANCE:** DIELECTRIC WITHSTANDING VOLTAGE:

| COMBINATION D-SUB                                                              |                                                                                                                                                                                                                | SW REFERENCE NO.: 630 COMBO ASSEMBLY |                    |       |
|--------------------------------------------------------------------------------|----------------------------------------------------------------------------------------------------------------------------------------------------------------------------------------------------------------|--------------------------------------|--------------------|-------|
|                                                                                |                                                                                                                                                                                                                | DRAWN: C.B                           | DATE: JAN. 01/2019 |       |
|                                                                                |                                                                                                                                                                                                                | CHECKED:                             | DATE:              |       |
| EDAG INC<br>TORONTO, ONTARIO<br>CANADA<br>YOUR CONNECTION TO QUALITY & SERVICE | THESE DRAWINGS AND SPECIFICATIONS<br>ARE THE PROPERTY OF EDAC INC.,AND<br>SHALL NOT BE REPRODUCED,OR COPIED<br>OR USED AS THE BASIS FOR THE<br>MANUFACTURE OR SALE OF APPARATUS<br>WITHOUT WRITTEN PERMISSION. | SCALE: (IN C.A.D. 1:1)               | SHEET 1 OF         | 2     |
|                                                                                |                                                                                                                                                                                                                | DRAWING NUMBER: 630-9W4-             | -650-2T4           | ISSUE |
|                                                                                |                                                                                                                                                                                                                | PART NUMBER: 630-9W4                 | -650-2T4           | 1     |