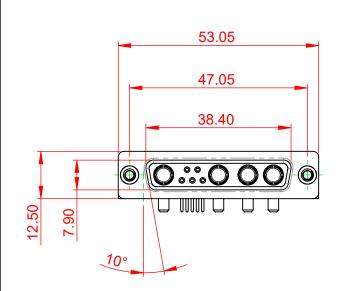

**INSULATOR RESISTANCE:** DIELECTRIC WITHSTANDING VOLTAGE:

| COMBINATION D-SUB                                                              |                                                                                                                                                                                                                | SW REFERENCE NO.: 630 COMBO ASSEMBLY |                    |       |
|--------------------------------------------------------------------------------|----------------------------------------------------------------------------------------------------------------------------------------------------------------------------------------------------------------|--------------------------------------|--------------------|-------|
|                                                                                |                                                                                                                                                                                                                | DRAWN: C.B                           | DATE: JAN. 01/2019 |       |
|                                                                                |                                                                                                                                                                                                                | CHECKED:                             | DATE:              |       |
| EDAG INC<br>TORONTO, ONTARIO<br>CANADA<br>YOUR CONNECTION TO QUALITY & SERVICE | THESE DRAWINGS AND SPECIFICATIONS<br>ARE THE PROPERTY OF EDAC INC.,AND<br>SHALL NOT BE REPRODUCED,OR COPIED<br>OR USED AS THE BASIS FOR THE<br>MANUFACTURE OR SALE OF APPARATUS<br>WITHOUT WRITTEN PERMISSION. | SCALE: (IN C.A.D. 1:1)               | SHEET 1 OF         | 2     |
|                                                                                |                                                                                                                                                                                                                | DRAWING NUMBER: 630-9W4-             | -650-2T4           | ISSUE |
|                                                                                |                                                                                                                                                                                                                | PART NUMBER: 630-9W4                 | -650-2T4           | 1     |