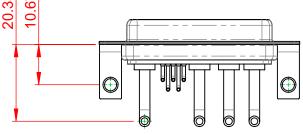

**INSULATOR RESISTANCE:** DIELECTRIC WITHSTANDING VOLTAGE:

| COMBINATION D-SUB                                                              |                                                                                                                                                                                                                | SW REFERENCE NO.: 630 COMBO ASSEMBLY |                    |       |
|--------------------------------------------------------------------------------|----------------------------------------------------------------------------------------------------------------------------------------------------------------------------------------------------------------|--------------------------------------|--------------------|-------|
|                                                                                |                                                                                                                                                                                                                | DRAWN: C.B                           | DATE: JAN. 01/2019 |       |
|                                                                                |                                                                                                                                                                                                                | CHECKED:                             | DATE:              |       |
| EDAG INC<br>TORONTO, ONTARIO<br>CANADA<br>YOUR CONNECTION TO QUALITY & SERVICE | THESE DRAWINGS AND SPECIFICATIONS<br>ARE THE PROPERTY OF EDAC INC.,AND<br>SHALL NOT BE REPRODUCED,OR COPIED<br>OR USED AS THE BASIS FOR THE<br>MANUFACTURE OR SALE OF APPARATUS<br>WITHOUT WRITTEN PERMISSION. | SCALE: (IN C.A.D. 1:1)               | SHEET 1 OF         | 2     |
|                                                                                |                                                                                                                                                                                                                | DRAWING NUMBER: 630-9W4-             | -650-2T4           | ISSUE |
|                                                                                |                                                                                                                                                                                                                | PART NUMBER: 630-9W4                 | -650-2T4           | 1     |