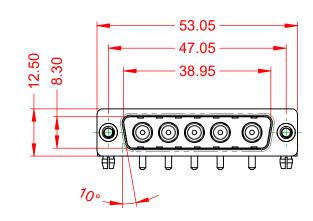

THIS IS A C.A.D. GENERATED DRAWING TOLERANCE UNLESS OTHERWISE SPECIFIED DO NOT MAKE MANUAL REVISIONS TO MASTER.

NOTES:

MATERIAL: HOUSING: SHELL: CONTACT:

THERMOPLASTIC POLYESTER, UL94V-0 STEEL, TIN PLATED COPPER ALLOY, 30µ" GOLD PLATED

۲ O

**OPERATING TEMPERATURE:** 

.X ±0.25 .XX ±0.13 .XXX ±0.05

POWER/CO-AX CONTACT RATING: (IF PRESENT) SIGNAL CONTACT CURRENT RATING: 5A PER CONTACT SIGNAL CONTACT RESISTANCE:  $10m\Omega$  MAX.

**INSULATOR RESISTANCE:** DIELECTRIC WITHSTANDING VOLTAGE: 10A (CURRENT)

-55°C ~ 125°C

5000MΩ min.

1000V AC rms

|         | COMBINATION D-SUB                    |                                                                                                                                       | SW REFERENCE NO.: 629 COMBO ASSEMBLY |                  |       |
|---------|--------------------------------------|---------------------------------------------------------------------------------------------------------------------------------------|--------------------------------------|------------------|-------|
|         |                                      |                                                                                                                                       | DRAWN: C.B                           | DATE: JAN. 01/20 | 19    |
|         |                                      |                                                                                                                                       | CHECKED:                             | DATE:            |       |
| )       | EDAC INC                             | THESE DRAWINGS AND SPECIFICATIONS<br>ARE THE PROPERTY OF EDAC INCAND                                                                  | SCALE: (IN C.A.D. 1:1)               | SHEET 1 OF       | 2     |
| S<br>Y. | TORONTO, ONTARIO<br>CANADA           | SHALL NOT BE REPRODUCED, OR COPIED<br>OR USED AS THE BASIS FOR THE<br>MANUFACTURE OR SALE OF APPARATUS<br>WITHOUT WRITTEN PERMISSION. | DRAWING NUMBER: 629-5W5-650-1TB      |                  | ISSUE |
|         | YOUR CONNECTION TO QUALITY & SERVICE |                                                                                                                                       | PART NUMBER: 629-5W5                 | -650-1TB         | 1     |