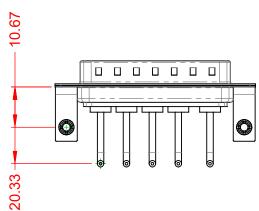

THIS IS A C.A.D. GENERATED DRAWING TOLERANCE UNLESS OTHERWISE SPECIFIED DO NOT MAKE MANUAL REVISIONS TO MASTER.

NOTES:

MATERIAL: HOUSING: SHELL: CONTACT:

THERMOPLASTIC POLYESTER, UL94V-0 STEEL, TIN PLATED COPPER ALLOY, 30µ" GOLD PLATED

۲ O

**OPERATING TEMPERATURE:** 

.X ±0.25 .XX ±0.13 .XXX ±0.05

POWER/CO-AX CONTACT RATING: (IF PRESENT) SIGNAL CONTACT CURRENT RATING: 5A PER CONTACT SIGNAL CONTACT RESISTANCE:  $10m\Omega$  MAX.

**INSULATOR RESISTANCE:** DIELECTRIC WITHSTANDING VOLTAGE: 10A (CURRENT)

-55°C ~ 125°C

5000MΩ min.

1000V AC rms

|         | COMBINATION D-SUB                    |                                                                                                                                       | SW REFERENCE NO.: 629 COMBO ASSEMBLY |                  |       |
|---------|--------------------------------------|---------------------------------------------------------------------------------------------------------------------------------------|--------------------------------------|------------------|-------|
|         |                                      |                                                                                                                                       | DRAWN: C.B                           | DATE: JAN. 01/20 | 19    |
|         |                                      |                                                                                                                                       | CHECKED:                             | DATE:            |       |
| )       | EDAC INC                             | THESE DRAWINGS AND SPECIFICATIONS<br>ARE THE PROPERTY OF EDAC INCAND                                                                  | SCALE: (IN C.A.D. 1:1)               | SHEET 1 OF       | 2     |
| S<br>Y. | TORONTO, ONTARIO<br>CANADA           | SHALL NOT BE REPRODUCED, OR COPIED<br>OR USED AS THE BASIS FOR THE<br>MANUFACTURE OR SALE OF APPARATUS<br>WITHOUT WRITTEN PERMISSION. | DRAWING NUMBER: 629-5W5-650-1TB      |                  | ISSUE |
|         | YOUR CONNECTION TO QUALITY & SERVICE |                                                                                                                                       | PART NUMBER: 629-5W5                 | -650-1TB         | 1     |