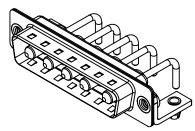

THIS IS A C.A.D. GENERATED DRAWING TOLERANCE UNLESS OTHERWISE SPECIFIED DO NOT MAKE MANUAL REVISIONS TO MASTER.

NOTES:

MATERIAL: HOUSING: SHELL: CONTACT:

THERMOPLASTIC POLYESTER, UL94V-0 STEEL, TIN PLATED COPPER ALLOY, 30µ" GOLD PLATED

۲ O

**OPERATING TEMPERATURE:** 

.X ±0.25 .XX ±0.13 .XXX ±0.05

POWER/CO-AX CONTACT RATING: (IF PRESENT) SIGNAL CONTACT CURRENT RATING: 5A PER CONTACT SIGNAL CONTACT RESISTANCE:  $10m\Omega$  MAX.

**INSULATOR RESISTANCE:** DIELECTRIC WITHSTANDING VOLTAGE: 10A (CURRENT)

-55°C ~ 125°C

5000MΩ min.

1000V AC rms

|         | COMBINATION D-SUB                    |                                                                                                                                       | SW REFERENCE NO.: 629 COMBO ASSEMBLY |                  |       |
|---------|--------------------------------------|---------------------------------------------------------------------------------------------------------------------------------------|--------------------------------------|------------------|-------|
|         |                                      |                                                                                                                                       | DRAWN: C.B                           | DATE: JAN. 01/20 | 19    |
|         |                                      |                                                                                                                                       | CHECKED:                             | DATE:            |       |
| )       | EDAC INC                             | THESE DRAWINGS AND SPECIFICATIONS<br>ARE THE PROPERTY OF EDAC INCAND                                                                  | SCALE: (IN C.A.D. 1:1)               | SHEET 1 OF       | 2     |
| S<br>Y. | TORONTO, ONTARIO<br>CANADA           | SHALL NOT BE REPRODUCED, OR COPIED<br>OR USED AS THE BASIS FOR THE<br>MANUFACTURE OR SALE OF APPARATUS<br>WITHOUT WRITTEN PERMISSION. | DRAWING NUMBER: 629-5W5-650-1TB      |                  | ISSUE |
|         | YOUR CONNECTION TO QUALITY & SERVICE |                                                                                                                                       | PART NUMBER: 629-5W5                 | -650-1TB         | 1     |