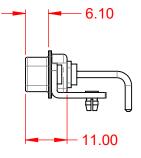

THIS IS A C.A.D. GENERATED DRAWING TOLERANCE UNLESS OTHERWISE SPECIFIED DO NOT MAKE MANUAL REVISIONS TO MASTER.

NOTES:

MATERIAL: HOUSING: SHELL: CONTACT:

THERMOPLASTIC POLYESTER, UL94V-0 STEEL, TIN PLATED COPPER ALLOY, 30µ" GOLD PLATED

۲ O

**OPERATING TEMPERATURE:** 

.X ±0.25 .XX ±0.13 .XXX ±0.05

POWER/CO-AX CONTACT RATING: (IF PRESENT) SIGNAL CONTACT CURRENT RATING: 5A PER CONTACT SIGNAL CONTACT RESISTANCE:  $10m\Omega$  MAX.

**INSULATOR RESISTANCE:** DIELECTRIC WITHSTANDING VOLTAGE: 10A (CURRENT)

-55°C ~ 125°C

5000MΩ min.

1000V AC rms

|         | COMBINATION D-SUB                    |                                                                                                                                       | SW REFERENCE NO.: 629 COMBO ASSEMBLY |                  |       |
|---------|--------------------------------------|---------------------------------------------------------------------------------------------------------------------------------------|--------------------------------------|------------------|-------|
|         |                                      |                                                                                                                                       | DRAWN: C.B                           | DATE: JAN. 01/20 | 19    |
|         |                                      |                                                                                                                                       | CHECKED:                             | DATE:            |       |
| )       | EDAC INC                             | THESE DRAWINGS AND SPECIFICATIONS<br>ARE THE PROPERTY OF EDAC INCAND                                                                  | SCALE: (IN C.A.D. 1:1)               | SHEET 1 OF       | 2     |
| S<br>Y. | TORONTO, ONTARIO<br>CANADA           | SHALL NOT BE REPRODUCED, OR COPIED<br>OR USED AS THE BASIS FOR THE<br>MANUFACTURE OR SALE OF APPARATUS<br>WITHOUT WRITTEN PERMISSION. | DRAWING NUMBER: 629-5W5-650-1TB      |                  | ISSUE |
|         | YOUR CONNECTION TO QUALITY & SERVICE |                                                                                                                                       | PART NUMBER: 629-5W5                 | -650-1TB         | 1     |