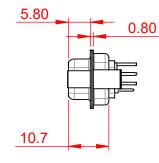

.XX ±0.13 .XXX ±0.05

MATERIAL:

HOUSING: THERMOPLASTIC POLYESTER, UL94V-0 SHELL: STEEL, Sn or Ni PLATED CONTACT: COPPER ALLOY SEE ORDERING GUIDE

OPERATING TEMPERATURE: -55°C ~ 125°C

SIGNAL CONTACT CURRENT RATING: 5A PER CONTACT SIGNAL CONTACT RESISTANCE: 10mQ MAX. INSULATOR RESISTANCE: 5000MΩ min. DIELECTRIC WITHSTANDING VOLTAGE: 1000V AC rms