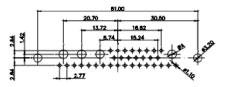

.XX ±0.13 .XXX ±0.05

MATERIAL:

HOUSING: THERMOPLASTIC POLYESTER, UL94V-0 SHELL: STEEL, Sn or Ni PLATED CONTACT: COPPER ALLOY SEE ORDERING GUIDE

OPERATING TEMPERATURE: -55°C ~ 125°C

SIGNAL CONTACT CURRENT RATING: 5A PER CONTACT SIGNAL CONTACT RESISTANCE: 10mQ MAX. INSULATOR RESISTANCE: 5000MΩ min. DIELECTRIC WITHSTANDING VOLTAGE: 1000V AC rms

THIS SERIES FULLY CONFORMS TO THE EUROPEAN UNION DIRECTIVES 2011/65/EU FOR RoHS COMPLIANCY.

| 0             |  |
|---------------|--|
| E FOR PLATING |  |

THIS IS A C.A.D. GENERATED DRAWING TOLERANCE UNLESS OTHERWISE SPECIFIED DO NOT MAKE MANUAL REVISIONS TO MASTER. .X ±0.25 .XX ±0.13 .XXX ±0.05