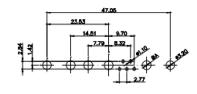

.XX ±0.13 .XXX ±0.05

MATERIAL:

HOUSING: THERMOPLASTIC POLYESTER, UL94V-0 SHELL: STEEL, Sn or Ni PLATED CONTACT: COPPER ALLOY SEE ORDERING GUIDE

OPERATING TEMPERATURE: -55°C ~ 125°C

SIGNAL CONTACT CURRENT RATING: 5A PER CONTACT SIGNAL CONTACT RESISTANCE: 10mQ MAX. INSULATOR RESISTANCE: 5000MΩ min. DIELECTRIC WITHSTANDING VOLTAGE: 1000V AC rms

THIS SERIES FULLY CONFORMS TO THE EUROPEAN UNION DIRECTIVES 2011/65/EU FOR RoHS COMPLIANCY.

| 0             |  |
|---------------|--|
| E FOR PLATING |  |

THIS IS A C.A.D. GENERATED DRAWING TOLERANCE UNLESS OTHERWISE SPECIFIED DO NOT MAKE MANUAL REVISIONS TO MASTER. .X ±0.25 .XX ±0.13 .XXX ±0.05