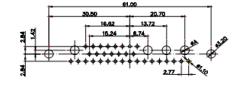

.XX ±0.13 .XXX ±0.05

MATERIAL:

HOUSING: THERMOPLASTIC POLYESTER, UL94V-0 SHELL: STEEL, Sn or Ni PLATED CONTACT: COPPER ALLOY SEE ORDERING GUIDE

OPERATING TEMPERATURE: -55°C ~ 125°C

SIGNAL CONTACT CURRENT RATING: 5A PER CONTACT SIGNAL CONTACT RESISTANCE: 10mQ MAX. INSULATOR RESISTANCE: 5000MΩ min. DIELECTRIC WITHSTANDING VOLTAGE: 1000V AC rms

THIS SERIES FULLY CONFORMS TO THE EUROPEAN UNION DIRECTIVES 2011/65/EU FOR RoHS COMPLIANCY.

| 0             |  |
|---------------|--|
| E FOR PLATING |  |

THIS IS A C.A.D. GENERATED DRAWING TOLERANCE UNLESS OTHERWISE SPECIFIED DO NOT MAKE MANUAL REVISIONS TO MASTER. .X ±0.25 .XX ±0.13 .XXX ±0.05