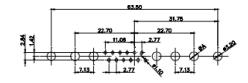

.XX ±0.13 .XXX ±0.05

MATERIAL:

HOUSING: THERMOPLASTIC POLYESTER, UL94V-0 SHELL: STEEL, Sn or Ni PLATED CONTACT: COPPER ALLOY SEE ORDERING GUIDE

OPERATING TEMPERATURE: -55°C ~ 125°C

SIGNAL CONTACT CURRENT RATING: 5A PER CONTACT SIGNAL CONTACT RESISTANCE: 10mQ MAX. INSULATOR RESISTANCE: 5000MΩ min. DIELECTRIC WITHSTANDING VOLTAGE: 1000V AC rms

THIS SERIES FULLY CONFORMS TO THE EUROPEAN UNION DIRECTIVES 2011/65/EU FOR RoHS COMPLIANCY.

| 0             |  |
|---------------|--|
| E FOR PLATING |  |

THIS IS A C.A.D. GENERATED DRAWING TOLERANCE UNLESS OTHERWISE SPECIFIED DO NOT MAKE MANUAL REVISIONS TO MASTER. .X ±0.25 .XX ±0.13 .XXX ±0.05