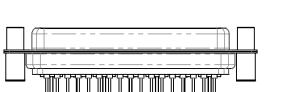

.XX ±0.13 .XXX ±0.05

MATERIAL:

HOUSING: THERMOPLASTIC POLYESTER, UL94V-0 SHELL: STEEL, Sn or Ni PLATED CONTACT: COPPER ALLOY SEE ORDERING GUIDE

OPERATING TEMPERATURE: -55°C ~ 125°C

SIGNAL CONTACT CURRENT RATING: 5A PER CONTACT SIGNAL CONTACT RESISTANCE: 10mQ MAX. INSULATOR RESISTANCE: 5000MΩ min. DIELECTRIC WITHSTANDING VOLTAGE: 1000V AC rms