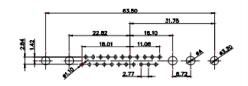

3W3 / 3WK3

5W1 Male/Female

7W2 Male/Female

(1)

21W4 Male/Female

628-24W7224-7T4

|                                                                                                                                                                                                                                                                                                                                                                                                                                                                                                                                                                                                                                                                                                                                                                                                                                                                                                                                                                                                                                                                                                                                                                                                                                                                                                                                                                                                                                                                                                                                                                                                                                                                                                                                                                                                                                                                                                                                                                                                                                                                                                                                                                                                                                                                                                                                                                                                                                                                                                                                                                                                                                                                                                                                        |                                     | ↓↓↓↓↓↓↓↓↓↓↓↓↓↓↓↓↓↓↓↓↓↓↓↓↓↓↓↓↓↓↓↓↓↓↓↓↓                                                                                                                                                                                                                                                                                                                                                                                                                                                                                                                                                                                                                                                                                                                                                                                                                                                                                                                                                                                                                                                                                                                                                                                                                                                                                                                                                                                                                                                                                                                                                                                                                                                                                                                                                                                                                                                                                                                                                                                                                                                                                                                                                                                                                                                                                                                                                                                                                                                                                                                                                                                                                                                                                                                                                                                                  |                         |                                                                                                       | - Area |
|----------------------------------------------------------------------------------------------------------------------------------------------------------------------------------------------------------------------------------------------------------------------------------------------------------------------------------------------------------------------------------------------------------------------------------------------------------------------------------------------------------------------------------------------------------------------------------------------------------------------------------------------------------------------------------------------------------------------------------------------------------------------------------------------------------------------------------------------------------------------------------------------------------------------------------------------------------------------------------------------------------------------------------------------------------------------------------------------------------------------------------------------------------------------------------------------------------------------------------------------------------------------------------------------------------------------------------------------------------------------------------------------------------------------------------------------------------------------------------------------------------------------------------------------------------------------------------------------------------------------------------------------------------------------------------------------------------------------------------------------------------------------------------------------------------------------------------------------------------------------------------------------------------------------------------------------------------------------------------------------------------------------------------------------------------------------------------------------------------------------------------------------------------------------------------------------------------------------------------------------------------------------------------------------------------------------------------------------------------------------------------------------------------------------------------------------------------------------------------------------------------------------------------------------------------------------------------------------------------------------------------------------------------------------------------------------------------------------------------------|-------------------------------------|----------------------------------------------------------------------------------------------------------------------------------------------------------------------------------------------------------------------------------------------------------------------------------------------------------------------------------------------------------------------------------------------------------------------------------------------------------------------------------------------------------------------------------------------------------------------------------------------------------------------------------------------------------------------------------------------------------------------------------------------------------------------------------------------------------------------------------------------------------------------------------------------------------------------------------------------------------------------------------------------------------------------------------------------------------------------------------------------------------------------------------------------------------------------------------------------------------------------------------------------------------------------------------------------------------------------------------------------------------------------------------------------------------------------------------------------------------------------------------------------------------------------------------------------------------------------------------------------------------------------------------------------------------------------------------------------------------------------------------------------------------------------------------------------------------------------------------------------------------------------------------------------------------------------------------------------------------------------------------------------------------------------------------------------------------------------------------------------------------------------------------------------------------------------------------------------------------------------------------------------------------------------------------------------------------------------------------------------------------------------------------------------------------------------------------------------------------------------------------------------------------------------------------------------------------------------------------------------------------------------------------------------------------------------------------------------------------------------------------------------------------------------------------------------------------------------------------------|-------------------------|-------------------------------------------------------------------------------------------------------|--------|
|                                                                                                                                                                                                                                                                                                                                                                                                                                                                                                                                                                                                                                                                                                                                                                                                                                                                                                                                                                                                                                                                                                                                                                                                                                                                                                                                                                                                                                                                                                                                                                                                                                                                                                                                                                                                                                                                                                                                                                                                                                                                                                                                                                                                                                                                                                                                                                                                                                                                                                                                                                                                                                                                                                                                        |                                     | 1W1 Male/Female                                                                                                                                                                                                                                                                                                                                                                                                                                                                                                                                                                                                                                                                                                                                                                                                                                                                                                                                                                                                                                                                                                                                                                                                                                                                                                                                                                                                                                                                                                                                                                                                                                                                                                                                                                                                                                                                                                                                                                                                                                                                                                                                                                                                                                                                                                                                                                                                                                                                                                                                                                                                                                                                                                                                                                                                                        | 27W2 Male/Fema          | e                                                                                                     |        |
| 47.05<br>14.45<br>14.45<br>14.45<br>14.45<br>14.45<br>14.45<br>14.45<br>14.45<br>14.45<br>14.45<br>14.45<br>14.45<br>14.45<br>14.45<br>14.45<br>14.45<br>14.45<br>14.45<br>14.45<br>14.45<br>14.45<br>14.45<br>14.45<br>14.45<br>14.45<br>14.45<br>14.45<br>14.45<br>14.45<br>14.45<br>14.45<br>14.45<br>14.45<br>14.45<br>14.45<br>14.45<br>14.45<br>14.45<br>14.45<br>14.45<br>14.45<br>14.45<br>14.45<br>14.45<br>14.45<br>14.45<br>14.45<br>14.45<br>14.45<br>14.45<br>14.45<br>14.45<br>14.45<br>14.45<br>14.45<br>14.45<br>14.45<br>14.45<br>14.45<br>14.45<br>14.45<br>14.45<br>14.45<br>14.45<br>14.45<br>14.45<br>14.45<br>14.45<br>14.45<br>14.45<br>14.45<br>14.45<br>14.45<br>14.45<br>14.45<br>14.45<br>14.45<br>14.45<br>14.45<br>14.45<br>14.45<br>14.45<br>14.45<br>14.45<br>14.45<br>14.45<br>14.45<br>14.45<br>14.45<br>14.45<br>14.45<br>14.45<br>14.45<br>14.45<br>14.45<br>14.45<br>14.45<br>14.45<br>14.45<br>14.45<br>14.45<br>14.45<br>14.45<br>14.45<br>14.45<br>14.45<br>14.45<br>14.45<br>14.45<br>14.45<br>14.45<br>14.45<br>14.45<br>14.45<br>14.45<br>14.45<br>14.45<br>14.45<br>14.45<br>14.45<br>14.45<br>14.45<br>14.45<br>14.45<br>14.45<br>14.45<br>14.45<br>14.45<br>14.45<br>14.45<br>14.45<br>14.45<br>14.45<br>14.45<br>14.45<br>14.45<br>14.45<br>14.45<br>14.45<br>14.45<br>14.45<br>14.55<br>14.55<br>14.55<br>14.55<br>14.55<br>14.55<br>14.55<br>14.55<br>14.55<br>14.55<br>14.55<br>14.55<br>14.55<br>14.55<br>14.55<br>14.55<br>14.55<br>14.55<br>14.55<br>14.55<br>14.55<br>14.55<br>14.55<br>14.55<br>14.55<br>14.55<br>14.55<br>14.55<br>14.55<br>14.55<br>14.55<br>14.55<br>14.55<br>14.55<br>14.55<br>14.55<br>14.55<br>14.55<br>14.55<br>14.55<br>14.55<br>14.55<br>14.55<br>14.55<br>14.55<br>14.55<br>14.55<br>14.55<br>14.55<br>14.55<br>14.55<br>14.55<br>14.55<br>14.55<br>14.55<br>14.55<br>14.55<br>14.55<br>14.55<br>14.55<br>14.55<br>14.55<br>14.55<br>14.55<br>14.55<br>14.55<br>14.55<br>14.55<br>14.55<br>14.55<br>14.55<br>14.55<br>14.55<br>14.55<br>14.55<br>14.55<br>14.55<br>14.55<br>14.55<br>14.55<br>14.55<br>14.55<br>14.55<br>14.55<br>14.55<br>14.55<br>14.55<br>14.55<br>14.55<br>14.55<br>14.55<br>14.55<br>14.55<br>14.55<br>14.55<br>14.55<br>14.55<br>14.55<br>14.55<br>14.55<br>14.55<br>14.55<br>14.55<br>14.55<br>14.55<br>14.55<br>14.55<br>14.55<br>14.55<br>14.55<br>14.55<br>14.55<br>14.55<br>14.55<br>14.55<br>14.55<br>14.55<br>14.55<br>14.55<br>14.55<br>14.55<br>14.55<br>14.55<br>14.55<br>14.55<br>14.55<br>14.55<br>14.55<br>14.55<br>14.55<br>14.55<br>14.55<br>14.55<br>14.55<br>14.55<br>14.55<br>14.55<br>14.55<br>14.55<br>14.55<br>14.55<br>14.55<br>14.55<br>14.55<br>14.55<br>14.55<br>14.55<br>14.55<br>14.55<br>14.55<br>14 | /8 Female                           | 33.30<br>10.65<br>2.77<br>3.30<br>10.65<br>4.31<br>4.31<br>4.31<br>4.31<br>4.31<br>4.31<br>4.31<br>4.31<br>4.31<br>4.31<br>4.31<br>4.31<br>4.31<br>4.31<br>4.31<br>4.31<br>4.31<br>4.31<br>4.31<br>4.31<br>4.31<br>4.31<br>4.31<br>4.31<br>4.31<br>4.31<br>4.31<br>4.31<br>4.31<br>4.31<br>4.31<br>4.31<br>4.31<br>4.31<br>4.31<br>4.31<br>4.31<br>4.31<br>4.31<br>4.31<br>4.31<br>4.31<br>4.31<br>4.31<br>4.31<br>4.31<br>4.31<br>4.31<br>4.31<br>4.31<br>4.31<br>4.31<br>4.31<br>4.31<br>4.31<br>4.31<br>4.31<br>4.31<br>4.31<br>4.31<br>4.31<br>4.31<br>4.31<br>4.31<br>4.31<br>4.31<br>4.31<br>4.31<br>4.31<br>4.31<br>4.31<br>4.31<br>4.31<br>4.31<br>4.31<br>4.31<br>4.31<br>4.31<br>4.31<br>4.31<br>4.31<br>4.31<br>4.31<br>4.31<br>4.31<br>4.31<br>4.31<br>4.31<br>4.31<br>4.31<br>4.31<br>4.31<br>4.31<br>4.31<br>4.31<br>4.31<br>4.31<br>4.31<br>4.31<br>4.31<br>4.31<br>4.31<br>4.31<br>4.31<br>4.31<br>4.31<br>4.31<br>4.31<br>4.31<br>4.31<br>4.31<br>4.31<br>4.31<br>4.31<br>4.31<br>4.31<br>4.31<br>4.31<br>4.31<br>4.31<br>4.31<br>4.31<br>4.31<br>4.31<br>4.31<br>4.31<br>4.31<br>4.31<br>4.31<br>4.31<br>4.31<br>4.31<br>4.31<br>4.31<br>4.31<br>4.31<br>4.31<br>4.31<br>4.31<br>4.31<br>4.31<br>4.31<br>4.31<br>4.31<br>4.31<br>4.31<br>4.31<br>4.31<br>4.31<br>4.31<br>4.31<br>4.31<br>4.31<br>4.31<br>4.31<br>4.31<br>4.31<br>4.31<br>4.31<br>4.31<br>4.31<br>4.31<br>4.31<br>4.31<br>4.31<br>4.31<br>4.31<br>4.31<br>4.31<br>4.31<br>4.31<br>4.31<br>4.31<br>4.31<br>4.31<br>4.31<br>4.31<br>4.31<br>4.31<br>4.31<br>4.31<br>4.31<br>4.31<br>4.31<br>4.31<br>4.31<br>4.31<br>4.31<br>4.31<br>4.31<br>4.31<br>4.31<br>4.31<br>4.31<br>4.31<br>4.31<br>4.31<br>4.31<br>4.31<br>4.31<br>4.31<br>4.31<br>4.31<br>4.31<br>4.31<br>4.31<br>4.31<br>4.31<br>4.31<br>4.31<br>4.31<br>4.31<br>4.31<br>4.31<br>4.31<br>4.31<br>4.31<br>4.31<br>4.31<br>4.31<br>4.31<br>4.31<br>4.31<br>4.31<br>4.31<br>4.31<br>4.31<br>4.31<br>4.31<br>4.31<br>4.31<br>4.31<br>4.31<br>4.31<br>4.31<br>4.31<br>4.31<br>4.31<br>4.31<br>4.31<br>4.31<br>4.31<br>4.31<br>4.31<br>4.31<br>4.31<br>4.31<br>4.31<br>4.31<br>4.31<br>4.31<br>4.31<br>4.31<br>4.31<br>4.31<br>4.31<br>4.31<br>4.31<br>4.31<br>4.31<br>4.31<br>4.31<br>4.31<br>4.31<br>4.31<br>4.31<br>4.31<br>4.31<br>4.31<br>4.31<br>4.31<br>4.31<br>4.31<br>4.31<br>4.31<br>4.31<br>4.31<br>4.31<br>4.31<br>4.31<br>4.31<br>4.31<br>4.31<br>4.31<br>4.31<br>4.31<br>4.31<br>4.31<br>4.31<br>4.31<br>4.31<br>4.31<br>4.31<br>4.31<br>4.31<br>4.31<br>4.31<br>4.31<br>4.31<br>4.31<br>4.31<br>4.31<br>4.31<br>4.31<br>4.31<br>4.31<br>4.31<br>4.31<br>4.31<br>4.31<br>4.31<br>4.31<br>4.31<br>4.31<br>4.31<br>4.31<br>4.31<br>4.31<br>4.31<br>4.31<br>4.31<br>4.31<br>4.31<br>4.31<br>4.31<br>4.31<br>4.31<br>4.31<br>4.31<br>4.31<br>4.31<br>4.31<br>4.31<br>4.31<br>4.31<br>4.3 |                         | 63.50<br>31.75<br>2<br>15.24<br>++++++++++++++++++++++++++++++++++++                                  | , dese |
| هميا لمعطيا<br>CURRENT RATING / ∅<br>10A / 2.2                                                                                                                                                                                                                                                                                                                                                                                                                                                                                                                                                                                                                                                                                                                                                                                                                                                                                                                                                                                                                                                                                                                                                                                                                                                                                                                                                                                                                                                                                                                                                                                                                                                                                                                                                                                                                                                                                                                                                                                                                                                                                                                                                                                                                                                                                                                                                                                                                                                                                                                                                                                                                                                                                         |                                     | 17W2 Male/Female                                                                                                                                                                                                                                                                                                                                                                                                                                                                                                                                                                                                                                                                                                                                                                                                                                                                                                                                                                                                                                                                                                                                                                                                                                                                                                                                                                                                                                                                                                                                                                                                                                                                                                                                                                                                                                                                                                                                                                                                                                                                                                                                                                                                                                                                                                                                                                                                                                                                                                                                                                                                                                                                                                                                                                                                                       | 21W1 Male/Fema          |                                                                                                       |        |
| 20A / 3.3<br>30A / 3.7<br>40A / 4.2                                                                                                                                                                                                                                                                                                                                                                                                                                                                                                                                                                                                                                                                                                                                                                                                                                                                                                                                                                                                                                                                                                                                                                                                                                                                                                                                                                                                                                                                                                                                                                                                                                                                                                                                                                                                                                                                                                                                                                                                                                                                                                                                                                                                                                                                                                                                                                                                                                                                                                                                                                                                                                                                                                    |                                     |                                                                                                                                                                                                                                                                                                                                                                                                                                                                                                                                                                                                                                                                                                                                                                                                                                                                                                                                                                                                                                                                                                                                                                                                                                                                                                                                                                                                                                                                                                                                                                                                                                                                                                                                                                                                                                                                                                                                                                                                                                                                                                                                                                                                                                                                                                                                                                                                                                                                                                                                                                                                                                                                                                                                                                                                                                        |                         | 47.05<br>2 23.63<br>4<br>5<br>5<br>5<br>6<br>6<br>6<br>6<br>6<br>6<br>6<br>6<br>6<br>6<br>6<br>6<br>6 | 29     |
|                                                                                                                                                                                                                                                                                                                                                                                                                                                                                                                                                                                                                                                                                                                                                                                                                                                                                                                                                                                                                                                                                                                                                                                                                                                                                                                                                                                                                                                                                                                                                                                                                                                                                                                                                                                                                                                                                                                                                                                                                                                                                                                                                                                                                                                                                                                                                                                                                                                                                                                                                                                                                                                                                                                                        |                                     |                                                                                                                                                                                                                                                                                                                                                                                                                                                                                                                                                                                                                                                                                                                                                                                                                                                                                                                                                                                                                                                                                                                                                                                                                                                                                                                                                                                                                                                                                                                                                                                                                                                                                                                                                                                                                                                                                                                                                                                                                                                                                                                                                                                                                                                                                                                                                                                                                                                                                                                                                                                                                                                                                                                                                                                                                                        | SW REFERENCE NO.: 628 0 | COMBO ASSEMBLY                                                                                        |        |
|                                                                                                                                                                                                                                                                                                                                                                                                                                                                                                                                                                                                                                                                                                                                                                                                                                                                                                                                                                                                                                                                                                                                                                                                                                                                                                                                                                                                                                                                                                                                                                                                                                                                                                                                                                                                                                                                                                                                                                                                                                                                                                                                                                                                                                                                                                                                                                                                                                                                                                                                                                                                                                                                                                                                        | COMBINAT                            | ION D-SUB                                                                                                                                                                                                                                                                                                                                                                                                                                                                                                                                                                                                                                                                                                                                                                                                                                                                                                                                                                                                                                                                                                                                                                                                                                                                                                                                                                                                                                                                                                                                                                                                                                                                                                                                                                                                                                                                                                                                                                                                                                                                                                                                                                                                                                                                                                                                                                                                                                                                                                                                                                                                                                                                                                                                                                                                                              | DRAWN: C.B              | DATE: JAN. 01/20                                                                                      | J19    |
|                                                                                                                                                                                                                                                                                                                                                                                                                                                                                                                                                                                                                                                                                                                                                                                                                                                                                                                                                                                                                                                                                                                                                                                                                                                                                                                                                                                                                                                                                                                                                                                                                                                                                                                                                                                                                                                                                                                                                                                                                                                                                                                                                                                                                                                                                                                                                                                                                                                                                                                                                                                                                                                                                                                                        |                                     |                                                                                                                                                                                                                                                                                                                                                                                                                                                                                                                                                                                                                                                                                                                                                                                                                                                                                                                                                                                                                                                                                                                                                                                                                                                                                                                                                                                                                                                                                                                                                                                                                                                                                                                                                                                                                                                                                                                                                                                                                                                                                                                                                                                                                                                                                                                                                                                                                                                                                                                                                                                                                                                                                                                                                                                                                                        | CHECKED:                | DATE:                                                                                                 |        |
| S SERIES FULLY CONFORMS TO                                                                                                                                                                                                                                                                                                                                                                                                                                                                                                                                                                                                                                                                                                                                                                                                                                                                                                                                                                                                                                                                                                                                                                                                                                                                                                                                                                                                                                                                                                                                                                                                                                                                                                                                                                                                                                                                                                                                                                                                                                                                                                                                                                                                                                                                                                                                                                                                                                                                                                                                                                                                                                                                                                             |                                     | THESE DRAWINGS AND SPECIFICATIONS<br>ARE THE PROPERTY OF EDAC INC.,AND                                                                                                                                                                                                                                                                                                                                                                                                                                                                                                                                                                                                                                                                                                                                                                                                                                                                                                                                                                                                                                                                                                                                                                                                                                                                                                                                                                                                                                                                                                                                                                                                                                                                                                                                                                                                                                                                                                                                                                                                                                                                                                                                                                                                                                                                                                                                                                                                                                                                                                                                                                                                                                                                                                                                                                 | SCALE: N.T.S            | SHEET 3 OF                                                                                            | 4      |
| E EUROPEAN UNION DIRECTIVES<br>1/65/EU FOR R₀HS COMPLIANCY.                                                                                                                                                                                                                                                                                                                                                                                                                                                                                                                                                                                                                                                                                                                                                                                                                                                                                                                                                                                                                                                                                                                                                                                                                                                                                                                                                                                                                                                                                                                                                                                                                                                                                                                                                                                                                                                                                                                                                                                                                                                                                                                                                                                                                                                                                                                                                                                                                                                                                                                                                                                                                                                                            | CANADA                              | OR USED AS THE BASIS FOR THE                                                                                                                                                                                                                                                                                                                                                                                                                                                                                                                                                                                                                                                                                                                                                                                                                                                                                                                                                                                                                                                                                                                                                                                                                                                                                                                                                                                                                                                                                                                                                                                                                                                                                                                                                                                                                                                                                                                                                                                                                                                                                                                                                                                                                                                                                                                                                                                                                                                                                                                                                                                                                                                                                                                                                                                                           | DRAWING NUMBER: 628-24W | 7224-7T4                                                                                              | ISSUE  |
|                                                                                                                                                                                                                                                                                                                                                                                                                                                                                                                                                                                                                                                                                                                                                                                                                                                                                                                                                                                                                                                                                                                                                                                                                                                                                                                                                                                                                                                                                                                                                                                                                                                                                                                                                                                                                                                                                                                                                                                                                                                                                                                                                                                                                                                                                                                                                                                                                                                                                                                                                                                                                                                                                                                                        | YOUR CONNECTION TO QUALITY & SERVIO | CE MANUFACTURE OR SALE OF APPARATUS                                                                                                                                                                                                                                                                                                                                                                                                                                                                                                                                                                                                                                                                                                                                                                                                                                                                                                                                                                                                                                                                                                                                                                                                                                                                                                                                                                                                                                                                                                                                                                                                                                                                                                                                                                                                                                                                                                                                                                                                                                                                                                                                                                                                                                                                                                                                                                                                                                                                                                                                                                                                                                                                                                                                                                                                    | PART NUMBER: 628-24W    | 7224-7T4                                                                                              | 1      |