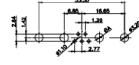

.XX ±0.13 .XXX ±0.05

MATERIAL:

HOUSING: THERMOPLASTIC POLYESTER, UL94V-0 SHELL: STEEL, Sn or Ni PLATED CONTACT: COPPER ALLOY SEE ORDERING GUIDE

OPERATING TEMPERATURE: -55°C ~ 125°C

SIGNAL CONTACT CURRENT RATING: 5A PER CONTACT SIGNAL CONTACT RESISTANCE: 10mQ MAX. INSULATOR RESISTANCE: 5000MΩ min. DIELECTRIC WITHSTANDING VOLTAGE: 1000V AC rms

THIS SERIES FULLY CONFORMS TO THE EUROPEAN UNION DIRECTIVES 2011/65/EU FOR RoHS COMPLIANCY.

| 0             |  |
|---------------|--|
| E FOR PLATING |  |

THIS IS A C.A.D. GENERATED DRAWING TOLERANCE UNLESS OTHERWISE SPECIFIED DO NOT MAKE MANUAL REVISIONS TO MASTER. .X ±0.25 .XX ±0.13 .XXX ±0.05