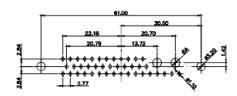

.XX ±0.13 .XXX ±0.05

MATERIAL:

HOUSING: THERMOPLASTIC POLYESTER, UL94V-0 SHELL: STEEL, Sn or Ni PLATED CONTACT: COPPER ALLOY SEE ORDERING GUIDE

OPERATING TEMPERATURE: -55°C ~ 125°C

SIGNAL CONTACT CURRENT RATING: 5A PER CONTACT SIGNAL CONTACT RESISTANCE: 10mQ MAX. INSULATOR RESISTANCE: 5000MΩ min. DIELECTRIC WITHSTANDING VOLTAGE: 1000V AC rms

THIS SERIES FULLY CONFORMS TO THE EUROPEAN UNION DIRECTIVES 2011/65/EU FOR RoHS COMPLIANCY.

| 0             |  |
|---------------|--|
| E FOR PLATING |  |

THIS IS A C.A.D. GENERATED DRAWING TOLERANCE UNLESS OTHERWISE SPECIFIED DO NOT MAKE MANUAL REVISIONS TO MASTER. .X ±0.25 .XX ±0.13 .XXX ±0.05