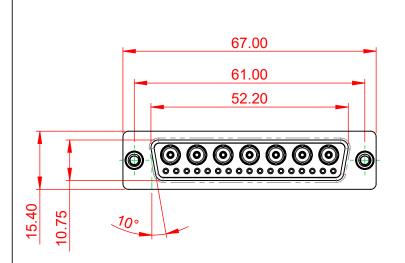

.XX ±0.13 .XXX ±0.05

MATERIAL:

HOUSING: THERMOPLASTIC POLYESTER, UL94V-0 SHELL: STEEL, Sn or Ni PLATED CONTACT: COPPER ALLOY SEE ORDERING GUIDE

OPERATING TEMPERATURE: -55°C ~ 125°C

SIGNAL CONTACT CURRENT RATING: 5A PER CONTACT SIGNAL CONTACT RESISTANCE: 10mQ MAX. INSULATOR RESISTANCE: 5000MΩ min. DIELECTRIC WITHSTANDING VOLTAGE: 1000V AC rms