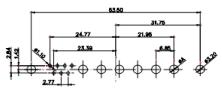

.XX ±0.13 .XXX ±0.05

MATERIAL:

HOUSING: THERMOPLASTIC POLYESTER, UL94V-0 SHELL: STEEL, Sn or Ni PLATED CONTACT: COPPER ALLOY SEE ORDERING GUIDE

OPERATING TEMPERATURE: -55°C ~ 125°C

SIGNAL CONTACT CURRENT RATING: 5A PER CONTACT SIGNAL CONTACT RESISTANCE: 10mQ MAX. INSULATOR RESISTANCE: 5000MΩ min. DIELECTRIC WITHSTANDING VOLTAGE: 1000V AC rms

THIS SERIES FULLY CONFORMS TO THE EUROPEAN UNION DIRECTIVES 2011/65/EU FOR RoHS COMPLIANCY.

| 0             |  |
|---------------|--|
| E FOR PLATING |  |

THIS IS A C.A.D. GENERATED DRAWING TOLERANCE UNLESS OTHERWISE SPECIFIED DO NOT MAKE MANUAL REVISIONS TO MASTER. .X ±0.25 .XX ±0.13 .XXX ±0.05