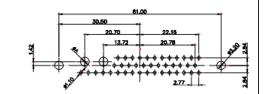

.XX ±0.13 .XXX ±0.05

MATERIAL:

HOUSING: THERMOPLASTIC POLYESTER, UL94V-0 SHELL: STEEL, Sn or Ni PLATED CONTACT: COPPER ALLOY SEE ORDERING GUIDE

OPERATING TEMPERATURE: -55°C ~ 125°C

SIGNAL CONTACT CURRENT RATING: 5A PER CONTACT SIGNAL CONTACT RESISTANCE: 10mQ MAX. INSULATOR RESISTANCE: 5000MΩ min. DIELECTRIC WITHSTANDING VOLTAGE: 1000V AC rms

THIS SERIES FULLY CONFORMS TO THE EUROPEAN UNION DIRECTIVES 2011/65/EU FOR RoHS COMPLIANCY.

| 0             |  |
|---------------|--|
| E FOR PLATING |  |

THIS IS A C.A.D. GENERATED DRAWING TOLERANCE UNLESS OTHERWISE SPECIFIED DO NOT MAKE MANUAL REVISIONS TO MASTER. .X ±0.25 .XX ±0.13 .XXX ±0.05