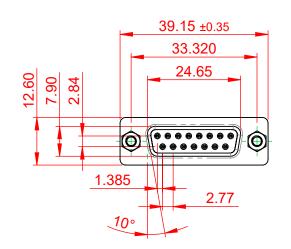

## NOTES:

MATERIAL:

HOUSING: THERMOPLASTIC POLYESTER, UL94V-0 SHELL: STEEL, NICKEL PLATED CONTACT: COPPER ALLOY, 30µ GOLD PLATED OPERATING TEMPERATURE: -55°C to +105°C

CURRENT RATING: 3A PER CONTACT CONTACT RESISTANCE: 25mQ MAX. INSULATOR RESISTANCE: 5000MΩ min. DIELECTRIC WITHSTANDING VOLTAGE: 1000V AC rms

| 628 SERIES D-SUB CONNECTOR             |                                                                                                                                                                                                                | SW REFERENCE NO.: 628 ASSEMBLY |                  |       |
|----------------------------------------|----------------------------------------------------------------------------------------------------------------------------------------------------------------------------------------------------------------|--------------------------------|------------------|-------|
|                                        |                                                                                                                                                                                                                | DRAWN: C.B                     | DATE: AUG. 01/20 | 018   |
|                                        |                                                                                                                                                                                                                | CHECKED:                       | DATE:            |       |
| EDAC INC<br>TORONTO, ONTARIO<br>CANADA | THESE DRAWINGS AND SPECIFICATIONS<br>ARE THE PROPERTY OF EDAC INC.,AND<br>SHALL NOT BE REPRODUCED,OR COPIED<br>OR USED AS THE BASIS FOR THE<br>MANUFACTURE OR SALE OF APPARATUS<br>WITHOUT WRITTEN PERMISSION. | SCALE: 1:1                     | SHEET 1 OF       | 1     |
|                                        |                                                                                                                                                                                                                | DRAWING NUMBER: 628-015-       | 671-077          | ISSUE |
| YOUR CONNECTION TO QUALITY & SERVICE   |                                                                                                                                                                                                                | PART NUMBER: 628-015-          | 671-077          | 1     |

THIS SERIES FULLY CONFORMS TO THE EUROPEAN UNION DIRECTIVES 2011/65/EU FOR RoHS COMPLIANCY.