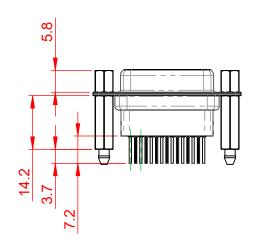

| 628 SERIES D-SUB CONNECTOR             |                                                                                                                                                                                                                | SW REFERENCE NO.: 628 ASSEMBLY |                  |       |
|----------------------------------------|----------------------------------------------------------------------------------------------------------------------------------------------------------------------------------------------------------------|--------------------------------|------------------|-------|
|                                        |                                                                                                                                                                                                                | DRAWN: C.B                     | DATE: AUG. 01/20 | 018   |
|                                        |                                                                                                                                                                                                                | CHECKED:                       | DATE:            |       |
| EDAC INC<br>TORONTO, ONTARIO<br>CANADA | THESE DRAWINGS AND SPECIFICATIONS<br>ARE THE PROPERTY OF EDAC INC.,AND<br>SHALL NOT BE REPRODUCED,OR COPIED<br>OR USED AS THE BASIS FOR THE<br>MANUFACTURE OR SALE OF APPARATUS<br>WITHOUT WRITTEN PERMISSION. | SCALE: 1:1                     | SHEET 1 OF       | 1     |
|                                        |                                                                                                                                                                                                                | DRAWING NUMBER: 628-015-       | 671-077          | ISSUE |
| YOUR CONNECTION TO QUALITY & SERVICE   |                                                                                                                                                                                                                | PART NUMBER: 628-015-          | 671-077          | 1     |