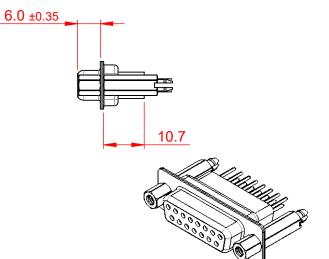

| 628 SERIES D-SUB CONNECTOR             |                                                                                                                                                                                                                | SW REFERENCE NO.: 628 ASSEMBLY |                  |       |
|----------------------------------------|----------------------------------------------------------------------------------------------------------------------------------------------------------------------------------------------------------------|--------------------------------|------------------|-------|
|                                        |                                                                                                                                                                                                                | DRAWN: C.B                     | DATE: AUG. 01/20 | 018   |
|                                        |                                                                                                                                                                                                                | CHECKED:                       | DATE:            |       |
| EDAC INC<br>TORONTO, ONTARIO<br>CANADA | THESE DRAWINGS AND SPECIFICATIONS<br>ARE THE PROPERTY OF EDAC INC.,AND<br>SHALL NOT BE REPRODUCED,OR COPIED<br>OR USED AS THE BASIS FOR THE<br>MANUFACTURE OR SALE OF APPARATUS<br>WITHOUT WRITTEN PERMISSION. | SCALE: 1:1                     | SHEET 1 OF       | 1     |
|                                        |                                                                                                                                                                                                                | DRAWING NUMBER: 628-015-       | 671-077          | ISSUE |
| YOUR CONNECTION TO QUALITY & SERVICE   |                                                                                                                                                                                                                | PART NUMBER: 628-015-          | 671-077          | 1     |