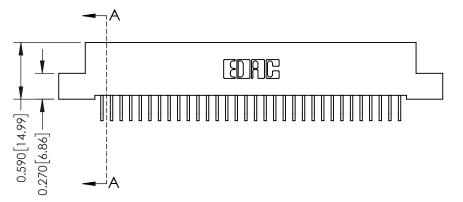

342 Assembly

THIS IS A C.A.D. GENERATED DRAWING DO NOT MAKE MANUAL REVISIONS TO MASTER. ISSUE NUMBER

ORIGINAL

1

| 342 / 392 Series Card Edge Connector<br>Contact Bend Detail |                                                                                                                                                                                                  | ACAD REFERENCE NO. 342 ENG MASTER |             |                  |        |
|-------------------------------------------------------------|--------------------------------------------------------------------------------------------------------------------------------------------------------------------------------------------------|-----------------------------------|-------------|------------------|--------|
|                                                             |                                                                                                                                                                                                  | DRAWN:                            | J.LEE       | DATE: OCT. 06/09 |        |
|                                                             |                                                                                                                                                                                                  | CHECKED:                          |             | DATE:            |        |
| TORONTO, ONTARIO                                            | THESE DRAWINGS AND SPECIFICATIONS ARE THE PROPERTY OF EDAC INC. AND SHALL NOT BE REPRODUCED, OR COPIED OR USED AS THE BASIS FOR THE MANUFACTURE OR SALE OF APPARATUS WITHOUT WRITTEN PERMISSION. | SCALE:                            | NTS         | SHEET :          | 2 OF 3 |
|                                                             |                                                                                                                                                                                                  | DRAWING                           | NUMBER      |                  | ISSUE  |
| YOUR CONNECTION TO QUALITY & SERVICE                        |                                                                                                                                                                                                  | 3                                 | 42 Assembly |                  | 1      |