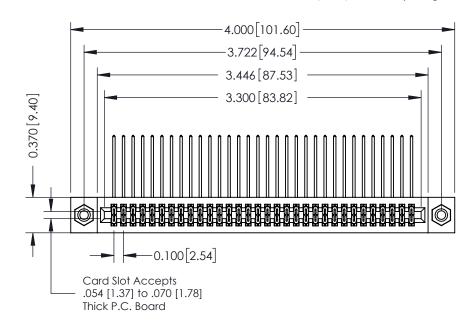

## **See Accompanying Pages for:**

- **Contact Bend Details**
- **Mounting Options**

342 / 392 Card Edge Connector Part Number: 392-064-559-208

YOUR CONNECTION TO QUALITY & SERVICE

342 ENG MASTER J.LEE DATE: OCT. 06/09 SHEET 1 OF 3