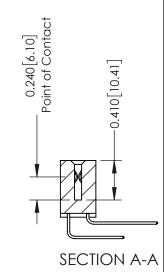

## **Mounting Option** 08-#4-40 Unified Threaded Inserts

**Contact Detail** 

559-90 Degree Bend (Code 541 Contacts) .100 [2.54] Contact Spacing x .200 [5.08] Row Spacing