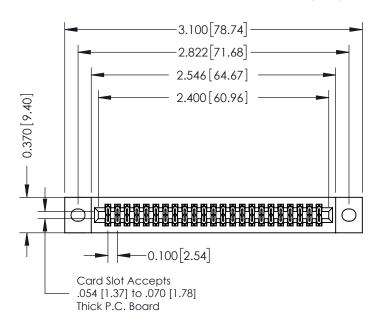

## **See Accompanying Pages for:**

- **Contact Bend Details**
- **Mounting Options**

| 342 / 392 Card Edge Connector |
|-------------------------------|
| Part Number: 392-046-555-202  |

YOUR CONNECTION TO QUALITY & SERVICE