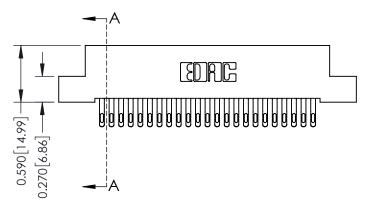

**Mounting Option** 

02-.128 (3.25) Wide Mounting Slots

**Contact Detail** 

555-Extender Board Bend (Code 500 Contacts) .100 [2.54] Contact Spacing x .200 [5.08] Row Spacing

0.240 [6.10] Point of Contact 0.410[10.41] SECTION A-A