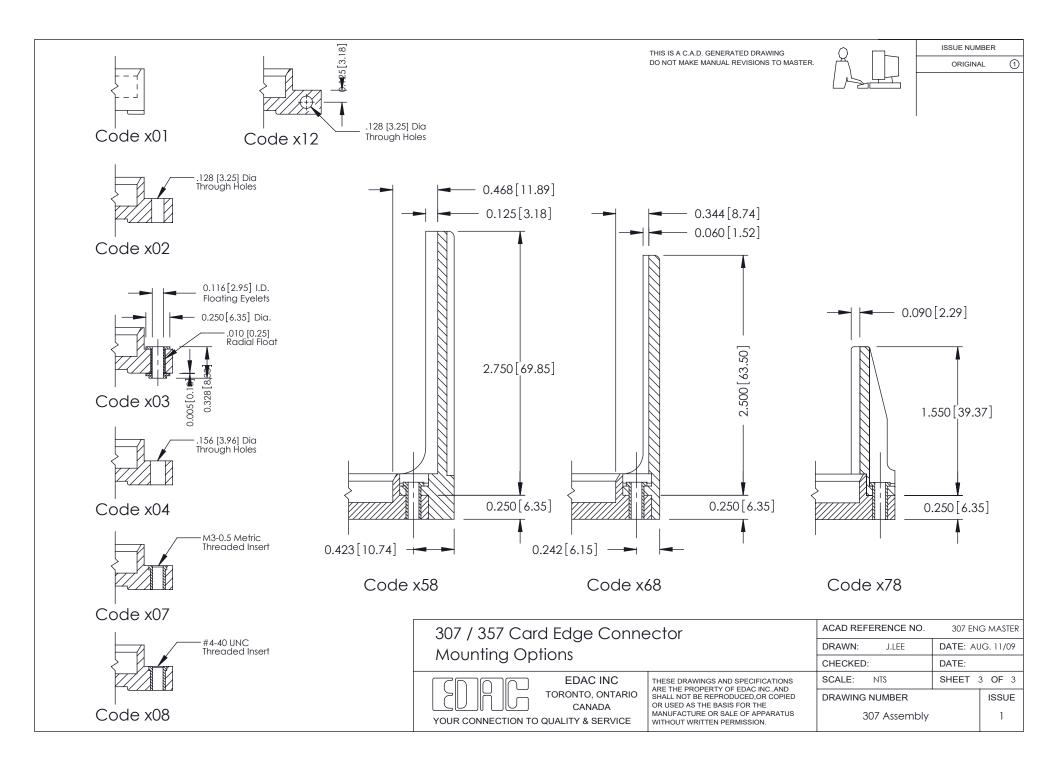

| <u>Mo</u><br>.46 |                                                                         | Code 441 Contacts)<br>ct Spacing x .200 [5.08] Row Spacing                                           | THIS IS A C.A.D. GENERATED DRAWING<br>DO NOT MAKE MANUAL REVISIONS TO MASTE                                                                                                                                             | R.                                                                              | ISSUE NUMBER                                                              |
|------------------|-------------------------------------------------------------------------|------------------------------------------------------------------------------------------------------|-------------------------------------------------------------------------------------------------------------------------------------------------------------------------------------------------------------------------|---------------------------------------------------------------------------------|---------------------------------------------------------------------------|
|                  |                                                                         |                                                                                                      |                                                                                                                                                                                                                         |                                                                                 |                                                                           |
| 0.500[12.70]     | A                                                                       | 6.404[162.66]<br>                                                                                    |                                                                                                                                                                                                                         |                                                                                 |                                                                           |
|                  |                                                                         |                                                                                                      |                                                                                                                                                                                                                         |                                                                                 |                                                                           |
|                  |                                                                         |                                                                                                      | 175 [4.45] Point of Contact<br>FROM BTM OF SLOT)                                                                                                                                                                        |                                                                                 |                                                                           |
| 0.473 [12.01]    | Card Slot Accepts .054 [1.37]<br>to .070 [1.78] Thick P.C. Board        |                                                                                                      |                                                                                                                                                                                                                         |                                                                                 |                                                                           |
| Ö                | See Accompanying Pages for:<br>Contact Bend Details<br>Mounting Options | 307 / 357 Card Edge<br>Part Number: 357-04<br>EDAC<br>TORONTO<br>CAN<br>YOUR CONNECTION TO QUALITY & | O-457-158<br>CINC<br>ONTARIO<br>ADA<br>THESE DRAWINGS AND SPECIFICATIONS<br>ARE THE PROPERTY OF EDAC INC. AND<br>SHALL NOT BE REPRODUCED, OR COPIED<br>OR USED AS THE BASIS FOR THE<br>MANUFACTURE OR SALE OF APPARATUS | ACAD REFERENCE NO. DRAWN: J.LEE CHECKED: SCALE: NTS DRAWING NUMBER 307 Assembly | 307 ENG MASTER<br>DATE: AUG. 11/09<br>DATE:<br>SHEET 1 OF 3<br>ISSUE<br>1 |