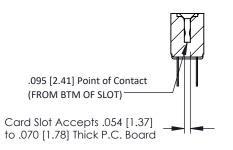

**Mounting Option** M3-0.5 Metric Threaded Inserts **Contact Detail** 

Wire Hole .087x.013(2.21x0.33) - Tail LG .282(7.16) .156 [3.96] Contact Spacing x .200 [5.08] Row Spacing