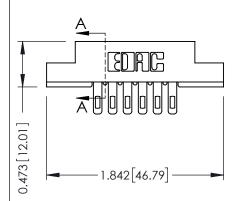

## **See Accompanying Pages for:**

- **Contact Bend Details**
- **Mounting Options**

SECTION A-A

| 307 / 357 Card Edge Connector<br>Part Number: 357-012-400-207 |                                                                                                                                                                                                 | ACAD REFERENCE NO. 307 ENG MASTER |             |          |           |
|---------------------------------------------------------------|-------------------------------------------------------------------------------------------------------------------------------------------------------------------------------------------------|-----------------------------------|-------------|----------|-----------|
|                                                               |                                                                                                                                                                                                 | DRAWN:                            | J.LEE       | DATE: AU | IG. 11/09 |
|                                                               |                                                                                                                                                                                                 | CHECKED:                          |             | DATE:    |           |
| TORONTO, ONTARIO CANADA                                       | THESE DRAWINGS AND SPECIFICATIONS ARE THE PROPERTY OF EDAC INC.,AND SHALL NOT BE REPRODUCED,OR COPIED ON USED AS THE BASIS FOR THE MANUFACTURE OR SALE OF APPARATUS WITHOUT WRITTEN PERMISSION. | SCALE:                            | NTS         | SHEET    | 1 OF 3    |
|                                                               |                                                                                                                                                                                                 | DRAWING                           | NUMBER      |          | ISSUE     |
|                                                               |                                                                                                                                                                                                 | 3                                 | 07 Assembly |          | 1         |