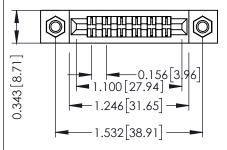

**Mounting Option** M3-0.5 Metric Threaded Inserts **Contact Detail** 

Wire Hole .087x.013(2.21x0.33) - Tail LG .282(7.16) .156 [3.96] Contact Spacing x .200 [5.08] Row Spacing