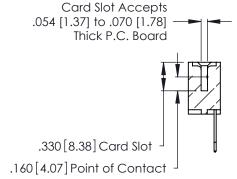

THIS IS A C.A.D. GENERATED DRAWING DO NOT MAKE MANUAL REVISIONS TO MASTER.

ISSUE NUMBER

ORIGINAL

1

**Contact Code 555** 

Contact Code 556

**Contact Code 558** 

**Contact Code 559** 

Contact Code 560

INSULATOR MATERIAL: THERMOPLASTIC POLYESTER, UL 94V-0 CONTACT MATERIAL; COPPER, NICKEL, TIN ALLOY CA-725 CONTACT PLATING: GOLD ON THE MATING AREA, TIN-LEAD

ON THE CONTACT TAILS, NICKEL UNDERPLATE