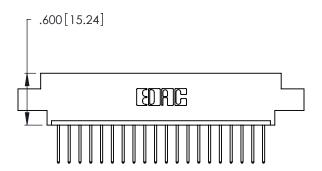

THIS IS A C.A.D. GENERATED DRAWING DO NOT MAKE MANUAL REVISIONS TO MASTER.

346/396 SERIES CARD EDGE CONNECTOR PART NUMBER: 346-020-522-608

**EDAC INC** TORONTO, ONTARIO CANADA

THESE DRAWINGS AND SPECIFICATIONS ARE THE PROPERTY OF EDAC INC.,AND SHALL NOT BE REPRODUCED, OR COPIED OR USED AS THE BASIS FOR THE MANUFACTURE OR SALE OF APPARATUS WITHOUT WRITTEN PERMISSION.

346/396 SERIES CARD EDGE CONNECTOR CONTACT CODE 555,556,558,559,560 DIMENSIONS

YOUR CONNECTION TO QUALITY & SERVICE

**EDAC INC** TORONTO, ONTARIO CANADA

THESE DRAWINGS AND SPECIFICATIONS ARE THE PROPERTY OF EDAC INC.,AND SHALL NOT BE REPRODUCED, OR COPIED OR USED AS THE BASIS FOR THE MANUFACTURE OR SALE OF APPARATUS WITHOUT WRITTEN PERMISSION.