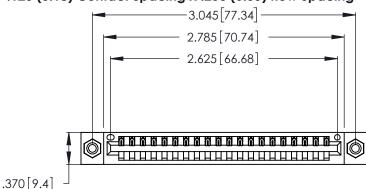

<u>Contact Dimensions:</u>
522-P.C. Tail .025 Sq. (0.64 Sq.) - Tail LG. = .440 (11.18)
.125 (3.18) Contact Spacing x .250 (6.35) Row Spacing

- INSULATOR MATERIAL: THERMOPLASTIC POLYESTER, UL 94V-0 CONTACT MATERIAL; COPPER, NICKEL, TIN ALLOY CA-725
- CONTACT PLATING: GOLD ON THE MATING AREA, TIN-LEAD ON THE CONTACT TAILS, NICKEL UNDERPLATE

THIS IS A C.A.D. GENERATED DRAWING DO NOT MAKE MANUAL REVISIONS TO MASTER.

346/396 SERIES CARD EDGE CONNECTOR PART NUMBER: 346-020-522-608

**EDAC INC** TORONTO, ONTARIO CANADA

THESE DRAWINGS AND SPECIFICATIONS ARE THE PROPERTY OF EDAC INC.,AND SHALL NOT BE REPRODUCED, OR COPIED OR USED AS THE BASIS FOR THE MANUFACTURE OR SALE OF APPARATUS WITHOUT WRITTEN PERMISSION.