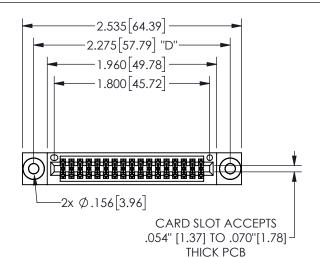

## 345/395 SERIES CARD EDGE CONNECTOR CONTACT CODE 555,556,558,559,560 DIMENSIONS

YOUR CONNECTION TO QUALITY & SERVICE

**EDAC INC** TORONTO, ONTARIO CANADA

THESE DRAWINGS AND SPECIFICATIONS ARE THE PROPERTY OF EDAC INC.,AND SHALL NOT BE REPRODUCED, OR COPIED OR USED AS THE BASIS FOR THE MANUFACTURE OR SALE OF APPARATUS WITHOUT WRITTEN PERMISSION.