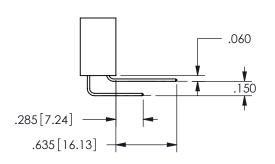

## <u>Contact Dimensions:</u> 540-Wire Wrap .025 Sq.(0.64 Sq.) - Tail LG=.560(14.22) .100 (2.54) Contact Spacing x .200 (5.08) Row Spacing

.160 4.06 .330[8.38] POINT OF CARD SLOT CONTACT .370 9.4

345/395 SERIES CARD EDGE CONNECTOR PART NUMBER: 345-034-540-203