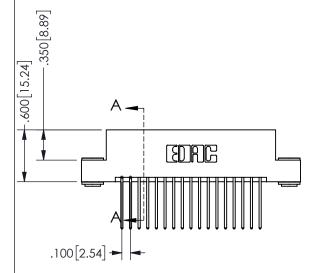

SECTION A-A

ISSUE NUMBER ORIGINAL

1

**Contact Code 558** 

Contact Code 559

**Contact Code 560** 

INSULATOR MATERIAL: THERMOPLASTIC POLYESTER, UL 94V-0

DAP MATERIAL AVAILABLE UPON REQUEST