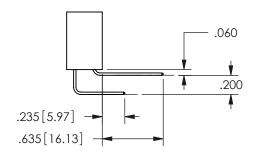

## <u>Contact Dimensions:</u> 540-Wire Wrap .025 Sq.(0.64 Sq.) - Tail LG=.560(14.22) .100 (2.54) Contact Spacing x .200 (5.08) Row Spacing

.160 4.06 .330[8.38] POINT OF CARD SLOT CONTACT .370 9.4

345/395 SERIES CARD EDGE CONNECTOR PART NUMBER: 345-034-540-203