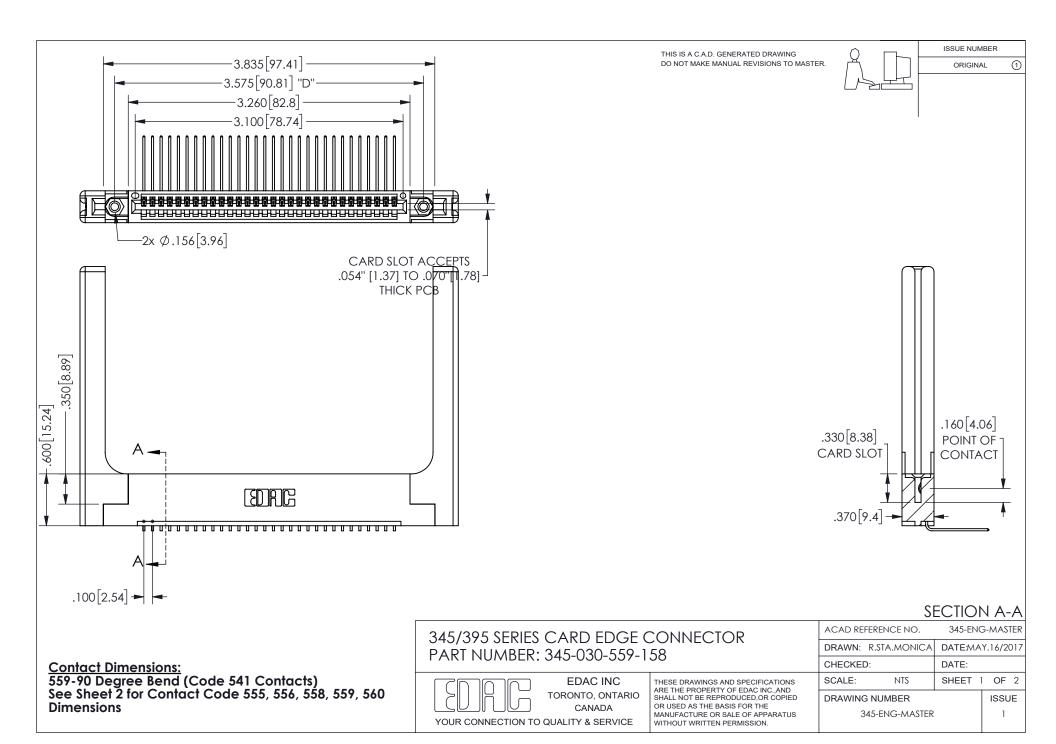

ISSUE NUMBER ORIGINAL

1

**Contact Code 558** 

Contact Code 559

Contact Code 560

INSULATOR MATERIAL: THERMOPLASTIC POLYESTER, UL 94V-0 DAP MATERIAL AVAILABLE UPON REQUEST

CONTACT MATERIAL; COPPER ALLOY

CONTACT PLATING: GOLD ON THE MATING AREA, TIN PLATING ON THE CONTACT TAILS, NICKEL UNDERPLATE

## 345/395 SERIES CARD EDGE CONNECTOR CONTACT CODE 555,556,558,559,560 DIMENSIONS

YOUR CONNECTION TO QUALITY & SERVICE

**EDAC INC** TORONTO, ONTARIO CANADA

THESE DRAWINGS AND SPECIFICATIONS ARE THE PROPERTY OF EDAC INC.,AND SHALL NOT BE REPRODUCED, OR COPIED OR USED AS THE BASIS FOR THE MANUFACTURE OR SALE OF APPARATUS WITHOUT WRITTEN PERMISSION.