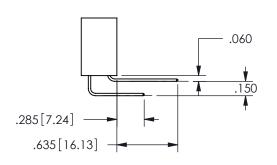

SECTION A-A

| .330[8.38]<br>CARD SLOT | .160[4.06]<br>POINT OF 7<br>CONTACT |
|-------------------------|-------------------------------------|
| .370[9.4]               |                                     |