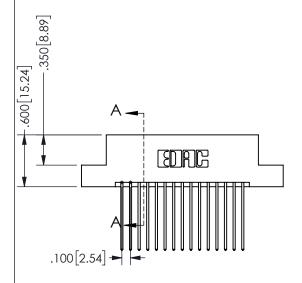

THIS IS A C.A.D. GENERATED DRAWING DO NOT MAKE MANUAL REVISIONS TO MASTER.

ISSUE NUMBER

ORIGINAL

1

Contact Dimensions: 541-Wire Wrap .025 Sq.(0.64 Sq.) - Tail LG=.750(19.05) .100 (2.54) Contact Spacing x .200 (5.08) Row Spacing 345/395 SERIES CARD EDGE CONNECTOR PART NUMBER: 345-030-541-202

EDAC INC TORONTO, ONTARIO CANADA

YOUR CONNECTION TO QUALITY & SERVICE

THESE DRAWINGS AND SPECIFICATIONS ARE THE PROPERTY OF EDAC INC., AND SHALL NOT BE REPRODUCED, OR COPIED OR USED AS THE BASIS FOR THE MANUFACTURE OR SALE OF APPARATUS WITHOUT WRITTEN PERMISSION.