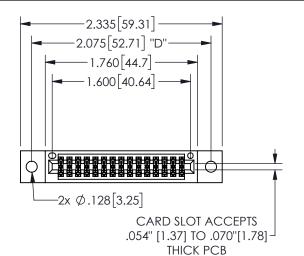

THIS IS A C.A.D. GENERATED DRAWING DO NOT MAKE MANUAL REVISIONS TO MASTER.

ISSUE NUMBER

ORIGINAL

1

Contact Dimensions: 541-Wire Wrap .025 Sq.(0.64 Sq.) - Tail LG=.750(19.05) .100 (2.54) Contact Spacing x .200 (5.08) Row Spacing 345/395 SERIES CARD EDGE CONNECTOR PART NUMBER: 345-030-541-202

EDAC INC TORONTO, ONTARIO CANADA

YOUR CONNECTION TO QUALITY & SERVICE

THESE DRAWINGS AND SPECIFICATIONS ARE THE PROPERTY OF EDAC INC., AND SHALL NOT BE REPRODUCED, OR COPIED OR USED AS THE BASIS FOR THE MANUFACTURE OR SALE OF APPARATUS WITHOUT WRITTEN PERMISSION.