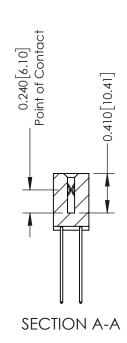

**Mounting Option** 01-No Mounting Lugs **Contact Detail** 

541-Wire Wrap .025 Sq.(0.64 Sq.) - Tail LG=.760(19.30) .100 [2.54] Contact Spacing x .200 [5.08] Row Spacing

342 Assembly

THIS IS A C.A.D. GENERATED DRAWING DO NOT MAKE MANUAL REVISIONS TO MASTER. ISSUE NUMBER

ORIGINAL

1

| 342 / 392 Series Card Edge Connector<br>Contact Bend Detail |                                                                                                                                                                                                  | ACAD REFERENCE NO. 342 ENG MASTER |             |                  |        |
|-------------------------------------------------------------|--------------------------------------------------------------------------------------------------------------------------------------------------------------------------------------------------|-----------------------------------|-------------|------------------|--------|
|                                                             |                                                                                                                                                                                                  | DRAWN:                            | J.LEE       | DATE: OCT. 06/09 |        |
|                                                             |                                                                                                                                                                                                  | CHECKED:                          |             | DATE:            |        |
| TORONTO, ONTARIO                                            | THESE DRAWINGS AND SPECIFICATIONS ARE THE PROPERTY OF EDAC INC. AND SHALL NOT BE REPRODUCED, OR COPIED OR USED AS THE BASIS FOR THE MANUFACTURE OR SALE OF APPARATUS WITHOUT WRITTEN PERMISSION. | SCALE:                            | NTS         | SHEET :          | 2 OF 3 |
|                                                             |                                                                                                                                                                                                  | DRAWING                           | NUMBER      |                  | ISSUE  |
| YOUR CONNECTION TO QUALITY & SERVICE                        |                                                                                                                                                                                                  | 3                                 | 42 Assembly |                  | 1      |