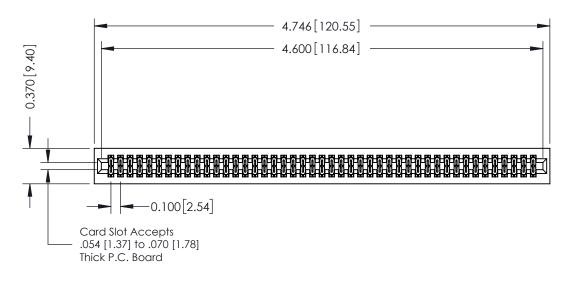

## **See Accompanying Pages for:**

- **Contact Bend Details**
- **Mounting Options**

342 / 392 Card Edge Connector Part Number: 342-090-541-201

YOUR CONNECTION TO QUALITY & SERVICE

342 ENG MASTER J.LEE DATE: OCT. 06/09 SHEET 1 OF 3

342 Assembly

THIS IS A C.A.D. GENERATED DRAWING DO NOT MAKE MANUAL REVISIONS TO MASTER. ISSUE NUMBER

ORIGINAL

1

| 342 / 392 Series Card Edge Connector<br>Contact Bend Detail |                                                                                                                                                                                                  | ACAD REFERENCE NO. 342 ENG MASTER |             |                  |        |
|-------------------------------------------------------------|--------------------------------------------------------------------------------------------------------------------------------------------------------------------------------------------------|-----------------------------------|-------------|------------------|--------|
|                                                             |                                                                                                                                                                                                  | DRAWN:                            | J.LEE       | DATE: OCT. 06/09 |        |
|                                                             |                                                                                                                                                                                                  | CHECKED:                          |             | DATE:            |        |
| TORONTO, ONTARIO                                            | THESE DRAWINGS AND SPECIFICATIONS ARE THE PROPERTY OF EDAC INC. AND SHALL NOT BE REPRODUCED, OR COPIED OR USED AS THE BASIS FOR THE MANUFACTURE OR SALE OF APPARATUS WITHOUT WRITTEN PERMISSION. | SCALE:                            | NTS         | SHEET :          | 2 OF 3 |
|                                                             |                                                                                                                                                                                                  | DRAWING                           | NUMBER      |                  | ISSUE  |
| YOUR CONNECTION TO QUALITY & SERVICE                        |                                                                                                                                                                                                  | 3                                 | 42 Assembly |                  | 1      |