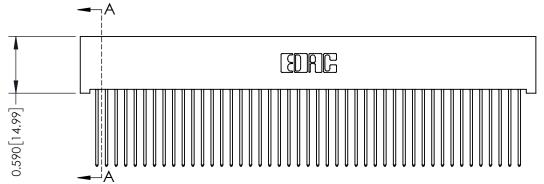

342 Assembly

THIS IS A C.A.D. GENERATED DRAWING DO NOT MAKE MANUAL REVISIONS TO MASTER. ISSUE NUMBER

ORIGINAL

1

| 342 / 392 Series Card Edge Connector<br>Contact Bend Detail |                                                                                                                                                                                                  | ACAD REFERENCE NO. 342 ENG MASTER |             |                  |        |
|-------------------------------------------------------------|--------------------------------------------------------------------------------------------------------------------------------------------------------------------------------------------------|-----------------------------------|-------------|------------------|--------|
|                                                             |                                                                                                                                                                                                  | DRAWN:                            | J.LEE       | DATE: OCT. 06/09 |        |
|                                                             |                                                                                                                                                                                                  | CHECKED:                          |             | DATE:            |        |
| TORONTO, ONTARIO                                            | THESE DRAWINGS AND SPECIFICATIONS ARE THE PROPERTY OF EDAC INC. AND SHALL NOT BE REPRODUCED, OR COPIED OR USED AS THE BASIS FOR THE MANUFACTURE OR SALE OF APPARATUS WITHOUT WRITTEN PERMISSION. | SCALE:                            | NTS         | SHEET :          | 2 OF 3 |
|                                                             |                                                                                                                                                                                                  | DRAWING                           | NUMBER      |                  | ISSUE  |
| YOUR CONNECTION TO QUALITY & SERVICE                        |                                                                                                                                                                                                  | 3                                 | 42 Assembly |                  | 1      |

THIS IS A C.A.D. GENERATED DRAWING DO NOT MAKE MANUAL REVISIONS TO MASTER

ISSUE NUMBER

ORIGINAL

1

| 342 / 392 Card Edge Connector<br>Mounting Options |                                                                                                                                                                                                 | ACAD REFERENCE NO. 342 ENG MASTER |                         |        |  |  |
|---------------------------------------------------|-------------------------------------------------------------------------------------------------------------------------------------------------------------------------------------------------|-----------------------------------|-------------------------|--------|--|--|
|                                                   |                                                                                                                                                                                                 | DRAWN: J.LEE                      | DATE: <b>OCT. 06/09</b> |        |  |  |
|                                                   |                                                                                                                                                                                                 | CHECKED:                          | DATE:                   |        |  |  |
| TORONTO, ONTARIO                                  | THESE DRAWINGS AND SPECIFICATIONS ARE THE PROPERTY OF EDAC INC.,AND SHALL NOT BE REPRODUCED,OR COPIED OR USED AS THE BASIS FOR THE MANUFACTURE OR SALE OF APPARATUS WITHOUT WRITTEN PERMISSION. | SCALE: NTS                        | SHEET :                 | 3 OF 3 |  |  |
|                                                   |                                                                                                                                                                                                 | DRAWING NUMBER                    | •                       | ISSUE  |  |  |
| YOUR CONNECTION TO QUALITY & SERVICE              |                                                                                                                                                                                                 | 342 Assembly                      |                         | 1      |  |  |