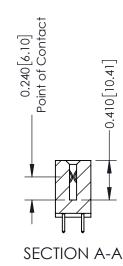

**Mounting Option** 

12-.128 (3.25) Dia. Side Mounting Holes

**Contact Detail** 

521-P.C. Tail .025 Sq.(0.64 Sq.) - Tail LG=.160(4.06) .100 [2.54] Contact Spacing x .200 [5.08] Row Spacing

**See Accompanying Pages for:** 

- **Contact Bend Details**
- **Mounting Options**

342 / 392 Card Edge Connector Part Number: 342-058-521-212

342 ENG MASTER J.LEE DATE: OCT. 06/09 SHEET 1 OF 3

342 Assembly

THIS IS A C.A.D. GENERATED DRAWING DO NOT MAKE MANUAL REVISIONS TO MASTER. ISSUE NUMBER