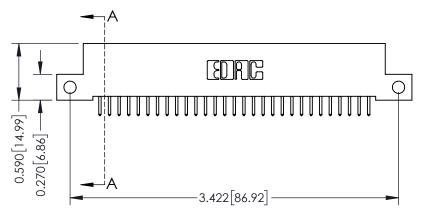

**Mounting Option** 

12-.128 (3.25) Dia. Side Mounting Holes

**Contact Detail** 

521-P.C. Tail .025 Sq.(0.64 Sq.) - Tail LG=.160(4.06) .100 [2.54] Contact Spacing x .200 [5.08] Row Spacing

**See Accompanying Pages for:** 

- **Contact Bend Details**
- **Mounting Options**

342 / 392 Card Edge Connector Part Number: 342-058-521-212

342 ENG MASTER J.LEE DATE: OCT. 06/09 SHEET 1 OF 3

342 Assembly

THIS IS A C.A.D. GENERATED DRAWING DO NOT MAKE MANUAL REVISIONS TO MASTER. ISSUE NUMBER