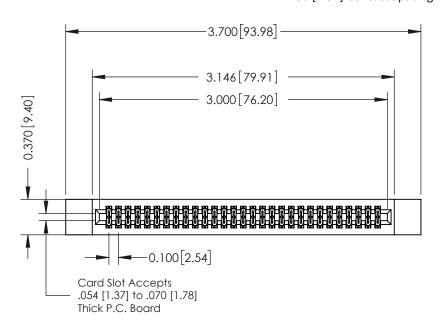

**Mounting Option** 

12-.128 (3.25) Dia. Side Mounting Holes

**Contact Detail** 

521-P.C. Tail .025 Sq.(0.64 Sq.) - Tail LG=.160(4.06) .100 [2.54] Contact Spacing x .200 [5.08] Row Spacing

**See Accompanying Pages for:** 

- **Contact Bend Details**
- **Mounting Options**

342 / 392 Card Edge Connector Part Number: 342-058-521-212

342 ENG MASTER J.LEE DATE: OCT. 06/09 SHEET 1 OF 3

342 Assembly

THIS IS A C.A.D. GENERATED DRAWING DO NOT MAKE MANUAL REVISIONS TO MASTER. ISSUE NUMBER