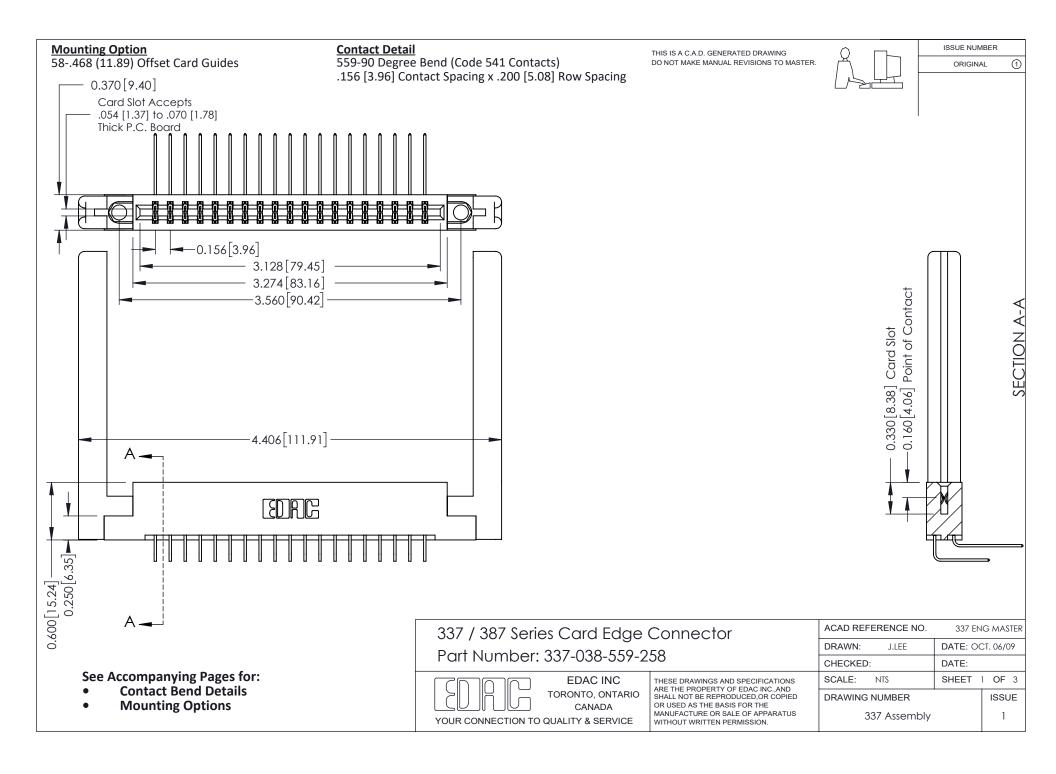

ISSUE NUMBER

ORIGINAL

1



| 337 / 387 Series Card Edge Connector<br>Contact Bend Detail           |                                                                                                                                                                                                  | ACAD REFERENCE NO. 337 E |                  | G MASTER      |
|-----------------------------------------------------------------------|--------------------------------------------------------------------------------------------------------------------------------------------------------------------------------------------------|--------------------------|------------------|---------------|
|                                                                       |