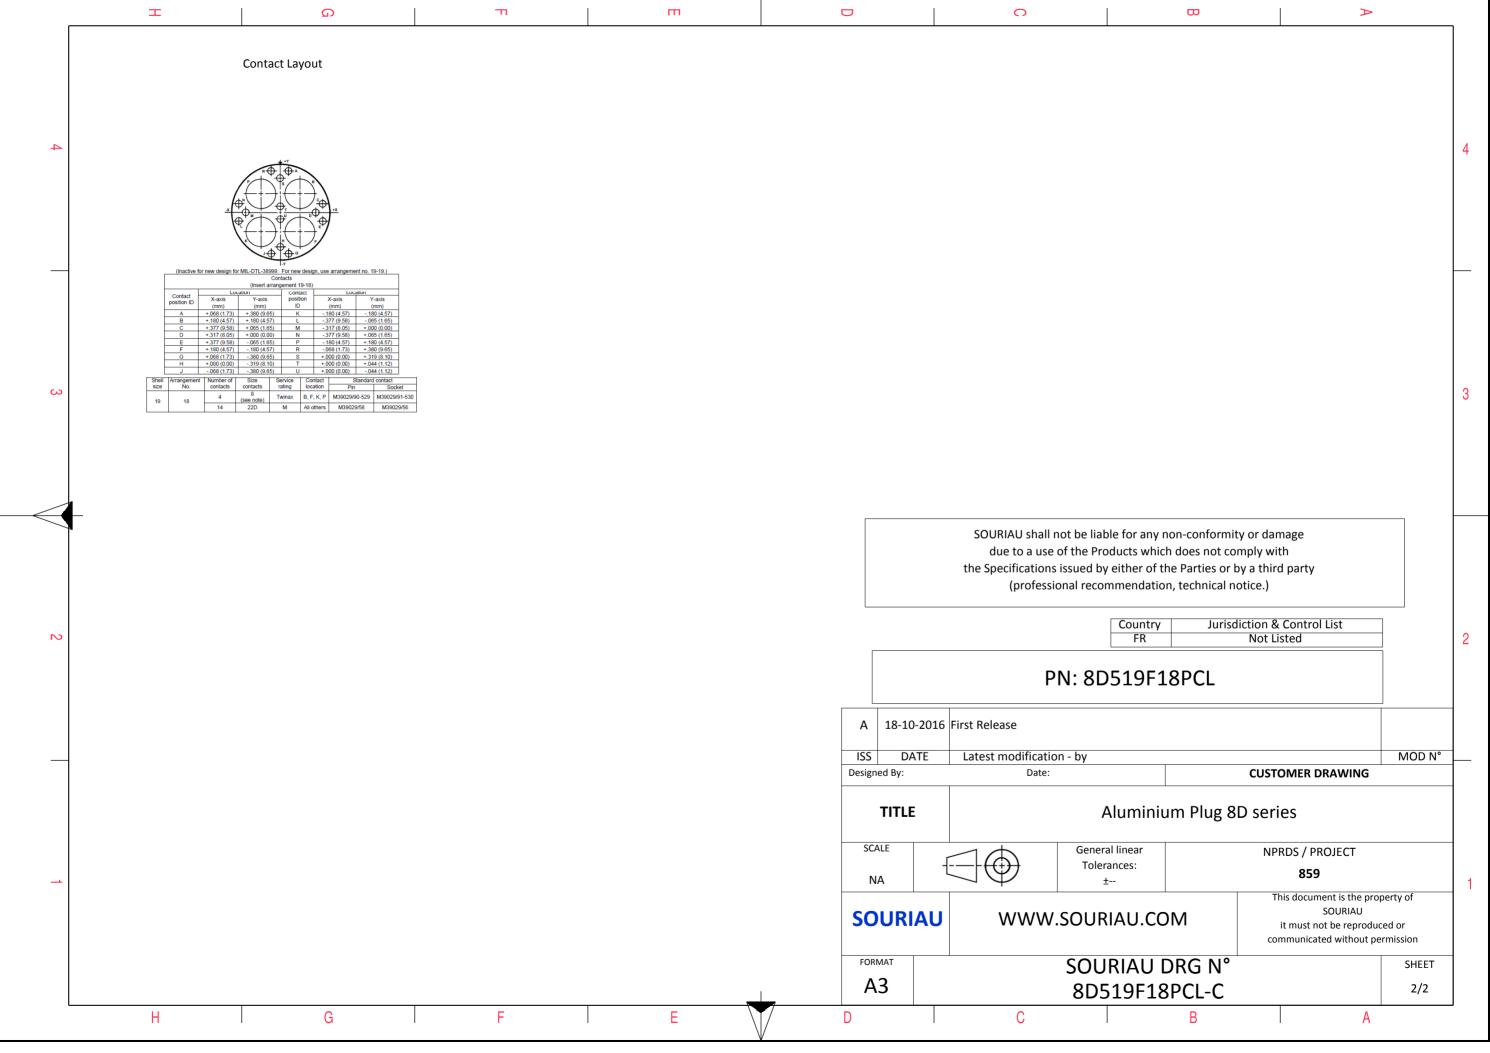

|                                                                                                                                                                                                                                                                           | т п                            |                            | 0                                                                                                                                                                                        | B                                                                                                      |        |
|---------------------------------------------------------------------------------------------------------------------------------------------------------------------------------------------------------------------------------------------------------------------------|--------------------------------|----------------------------|------------------------------------------------------------------------------------------------------------------------------------------------------------------------------------------|--------------------------------------------------------------------------------------------------------|--------|
| A A A A A A A A A A A A A A A A A A A                                                                                                                                                                                                                                     |                                |                            |                                                                                                                                                                                          |                                                                                                        | 4      |
|                                                                                                                                                                                                                                                                           |                                |                            | LAYOUT SHOWN AS EXAMPL                                                                                                                                                                   | E                                                                                                      | 3      |
|                                                                                                                                                                                                                                                                           | Keying Shown as example        |                            |                                                                                                                                                                                          |                                                                                                        |        |
| CHARACTERISTICS                                                                                                                                                                                                                                                           | Connector dimension            | 1                          |                                                                                                                                                                                          |                                                                                                        |        |
| -Standard : Based on MIL-DTL-38999 Series III                                                                                                                                                                                                                             | Dim Nominal<br>ØS 38.5 Max     | ]                          |                                                                                                                                                                                          |                                                                                                        | _      |
| <ul> <li>-Shell Material : Aluminium</li> <li>-Shell Plating : Nickel</li> <li>-Insulator : Thermoplastic</li> <li>-Contacts : Copper Alloy</li> <li>-Seals &amp; Grommet : Silicon Elastomer</li> <li>-Contact Plating : Gold over copper Alloy 0.8µm minimum</li> </ul> | Z 31 Max<br>VV THREAD M28x1-6g |                            | SOURIAU shall not be liable for any non-o<br>due to a use of the Products which do<br>the Specifications issued by either of the Pa<br>(professional recommendation, te<br>Country<br>FR | es not comply with<br>arties or by a third party                                                       | 2      |
| -Durability : 500 Mating cycles<br>-Delivered without Souriau contacts                                                                                                                                                                                                    |                                |                            | PN: 8D519F18P                                                                                                                                                                            |                                                                                                        |        |
| -Temperature Range : -65°C to +200°C                                                                                                                                                                                                                                      |                                | A 18-10-2016               | First Release                                                                                                                                                                            |                                                                                                        |        |
| -Salt Spray : 48 hours                                                                                                                                                                                                                                                    |                                | ISS DATE                   | Latest modification - by                                                                                                                                                                 |                                                                                                        | MOD N° |
|                                                                                                                                                                                                                                                                           |                                | Designed By:               | Date:                                                                                                                                                                                    | CUSTOMER DRAWING                                                                                       |        |
|                                                                                                                                                                                                                                                                           |                                |                            | Aluminium Plug 8D series                                                                                                                                                                 |                                                                                                        |        |
| BASIC SERIES: 8D 5 - 19 F<br>SHELL TYPE : Plug with RFI Shielding                                                                                                                                                                                                         | 18 P C L<br>Delivered W        | SCALE -                    | General linear<br>Tolerances:<br>±                                                                                                                                                       | NPRDS / PROJECT<br><b>859</b>                                                                          |        |
| CONTACT TYPE : Standard Crimp Contact<br>SHELL SIZE : 19                                                                                                                                                                                                                  | ORIE<br>CONTACT TYPE : PIN(5   | NTATION : C<br>OO Matings) | WWW.SOURIAU.COM                                                                                                                                                                          | This document is the property<br>SOURIAU<br>it must not be reproduced c<br>communicated without permis | or     |
| PLATING : F = Nickel                                                                                                                                                                                                                                                      | CONTACT TIPE : PIN(3           |                            | SOURIAU DR                                                                                                                                                                               |                                                                                                        | SHEET  |
|                                                                                                                                                                                                                                                                           |                                | A3                         | 8D519F18P0                                                                                                                                                                               |                                                                                                        | 1/2    |
|                                                                                                                                                                                                                                                                           |                                |                            | XIJSIGEIXDI                                                                                                                                                                              | 1-(                                                                                                    | 1/2 1  |