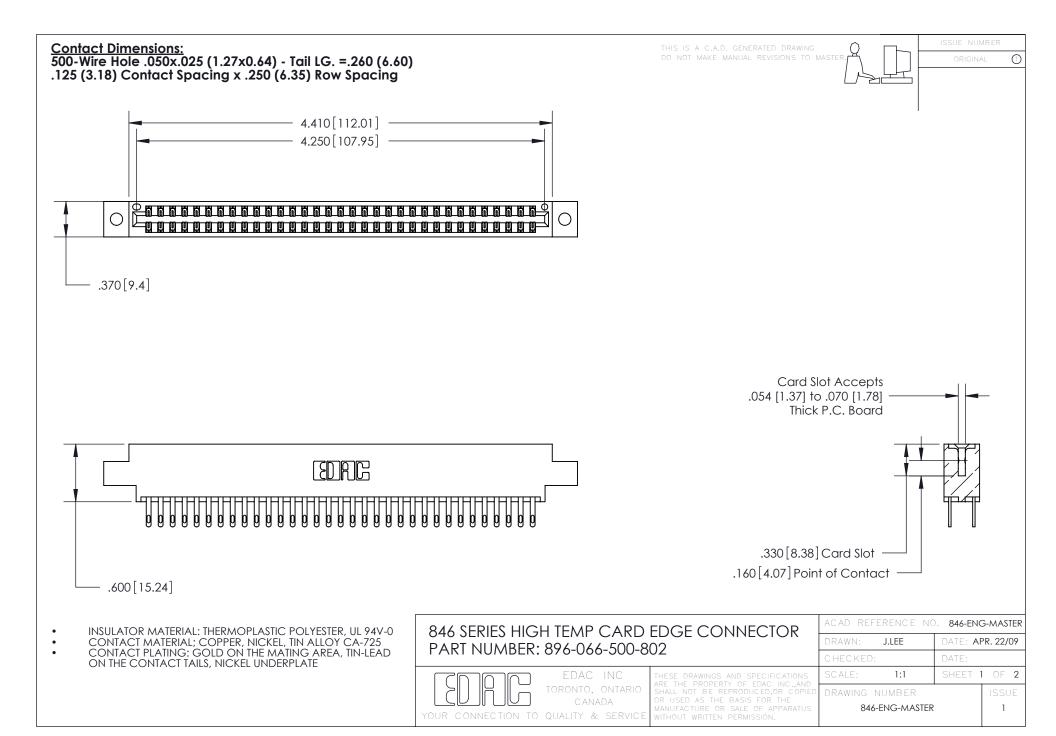

846 SERIES HIGH TEMP CARD EDGE CONNECTOR CONTACT CODE 555,556,558,559,560 DIMENSIONS

YOUR CONNECTION TO QUALITY & SERVICE

**Outside Tails** 

**Outside Tails** 

|   | ACAD REFERENCE NO. 846-ENG-MASTER |                  |
|---|-----------------------------------|------------------|
|   | DRAWN: J.LEE                      | DATE: APR. 22/09 |
|   | CHECKED:                          | DATE:            |
|   | SCALE: 1:1                        | SHEET 2 OF 2     |
| 0 | DRAWING NUMBER                    | ISSUE            |