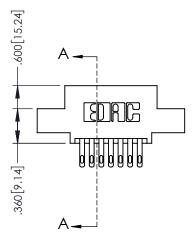

Contact Dimensions: 500-Wire Hole .050x.025(1.27x0.64) - Tail LG=.260(6.60) .100 (2.54) Contact Spacing x .200 (5.08) Row Spacing

- INSULATOR MATERIAL: THERMOPLASTIC, UL 94V-0
  - CONTACT MATERIAL; COPPER TIN ALLOY
    CONTACT PLATING: GOLD ON THE MATING AREA, TIN PLATING
    ON THE CONTACT TAILS, NICKEL UNDERPLATE