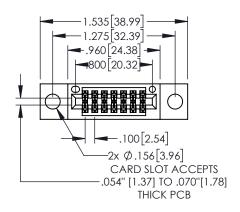

.330[8.38] CARD SLOT

**SECTION A-A** 

**−**.370[9.40]

.160[4.06] POINT OF CONTACT

1

| .20                                          | 0[5.08]- |
|----------------------------------------------|----------|
| 845/895 SERIES HIGH TEMP CARD EDGE CONNECTOR | ACAD     |
| PART NUMBER: 895-014-500-504                 | DRAWN    |
| 1 AKT NOMBER, 075-014-500-504                |          |