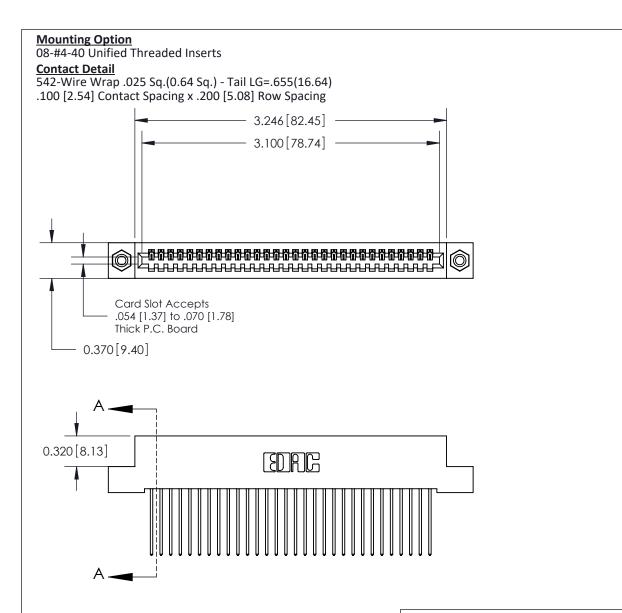

## **See Accompanying Pages for:**

- **Contact Bend Details**
- **Mounting Options**

THIS IS A C.A.D. GENERATED DRAWING DO NOT MAKE MANUAL REVISIONS TO MASTER

ORIGINAL (1)

| 842/892 Series High Temp Card Edge Connector<br>Contact Bend Detail |                                                                   | ACAD REFERENCE NO. 842 ENG MASTER |             |                  |        |
|---------------------------------------------------------------------|-------------------------------------------------------------------|-----------------------------------|-------------|------------------|--------|
|                                                                     |                                                                   | DRAWN:                            | J.LEE       | DATE: OCT. 06/09 |        |
|                                                                     |                                                                   | CHECKED:                          |             | DATE:            |        |
| EDAC INC                                                            | THESE DRAWINGS AND SPECIFICATIONS ARE THE PROPERTY OF EDAC INCAND | SCALE:                            | NTS         | SHEET :          | 2 OF 3 |
| TORONTO, ONTARIO                                                    | SHALL NOT BE REPRODUCED, OR COPIED OR USED AS THE BASIS FOR THE   | DRAWING                           | NUMBER      |                  | ISSUE  |
| YOUR CONNECTION TO QUALITY & SERVICE                                | MANUFACTURE OR SALE OF APPARATUS WITHOUT WRITTEN PERMISSION.      | 8                                 | 42 Assembly |                  | 1      |