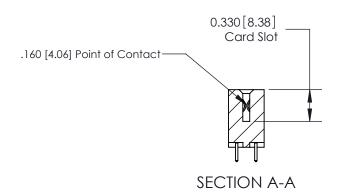

ISSUE NUMBER

ORIGINAL

1

|                     | 837/887 Series High Temp Card Edge Connector |                                                                                                                                                               | ACAD REFERENCE | NO. 837 EN       | 837 ENG MASTER |  |
|---------------------|----------------------------------------------|---------------------------------------------------------------------------------------------------------------------------------------------------------------|----------------|------------------|----------------|--|
| Contact Bend Detail |                                              | DRAWN: J.LEE                                                                                                                                                  | DATE: OC       | DATE: OCT. 06/09 |                |  |
|                     | Confact Bend Defail                          | offider bend Derdii                                                                                                                                           |                | DATE:            | DATE:          |  |
|                     | EDAC INC                                     | TORONTO, ONTARIO  CANADA  ARE THE PROPERTY OF EDAC INC., AND SHALL NOT BE REPRODUCED, OR COPIED OR USED AS THE BASIS FOR THE MANUFACTURE OR SALE OF APPARATUS | SCALE: NTS     | SHEET            | 2 <b>OF</b> 2  |  |
|                     | TORONTO, ONTARIO                             |                                                                                                                                                               | DRAWING NUMBER |                  | ISSUE          |  |
|                     | YOUR CONNECTION TO QUALITY & SERVICE         |                                                                                                                                                               | 837 Assembly   |                  | 1              |  |