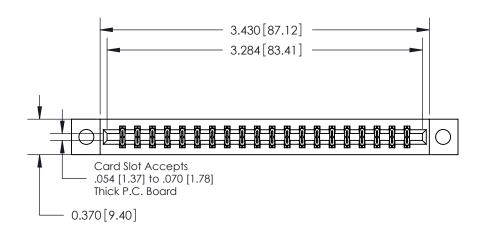

**Mounting Option** 

04-.156 (3.96) Dia. Mounting Holes

## **Contact Detail**

521-P.C. Tail .025 Sq.(0.64 Sq.) - Tail LG=.150(3.81) .156 [3.96] Contact Spacing x .200 [5.08] Row Spacing THIS IS A C.A.D. GENERATED DRAWING DO NOT MAKE MANUAL REVISIONS TO MASTER.