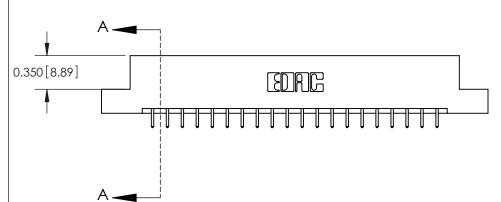

ISSUE NUMBER

ORIGINAL

**See Accompanying Pages for:** 

**Contact Bend Details** 

837/887 Series High Temp Card Edge Connector Part Number: 887-040-521-204

**EDAC INC** TORONTO, ONTARIO CANADA

THESE DRAWINGS AND SPECIFICATIONS ARE THE PROPERTY OF EDAC INC.,AND SHALL NOT BE REPRODUCED, OR COPIED OR USED AS THE BASIS FOR THE MANUFACTURE OR SALE OF APPARATUS WITHOUT WRITTEN PERMISSION.