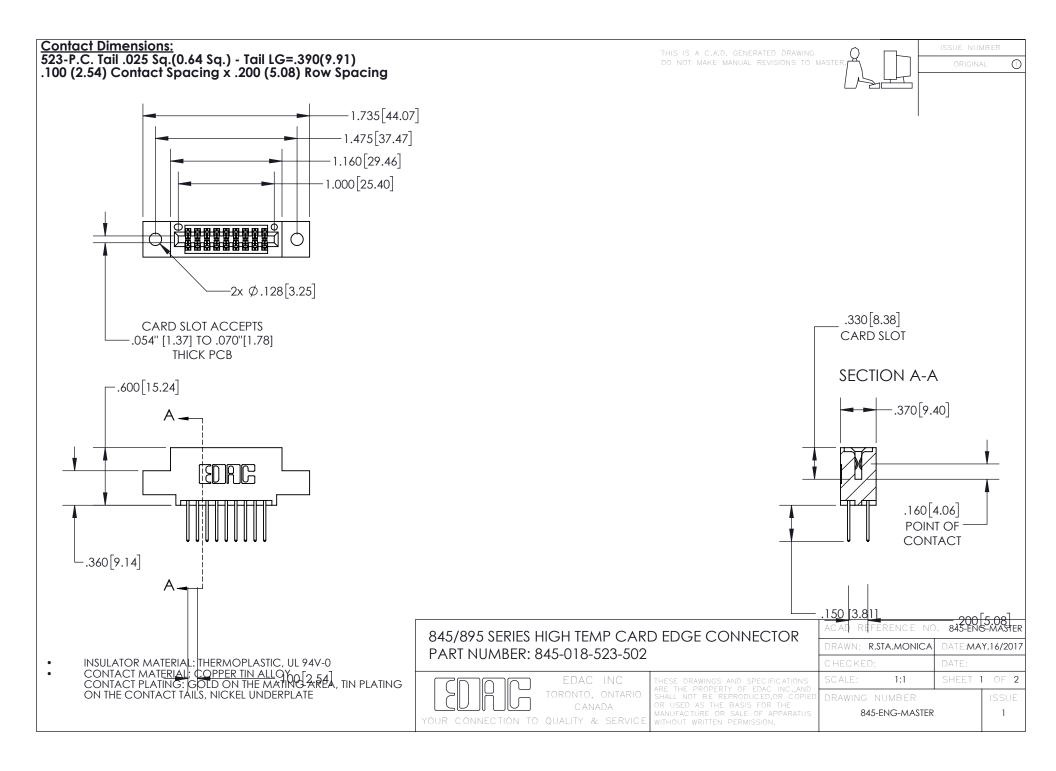

- INSULATOR MATERIAL: THERMOPLASTIC POLYESTER, UL 94V-0 DAP MATERIAL AVAILABLE UPON REQUEST
- CONTACT MATERIAL; COPPER ALLOY

CONTACT PLATING: GOLD ON THE MATING AREA, TIN PLATING ON THE CONTACT TAILS, NICKEL UNDERPLATE

## 845/895 SERIES HIGH TEMP CARD EDGE CONNECTOR CONTACT CODE 555,556,558,559,560 DIMENSIONS

YOUR CONNECTION TO QUALITY & SERVICE

|   | ACAD REFERENCE NO. 845-ENG-MASTER |                          |
|---|-----------------------------------|--------------------------|
|   | DRAWN: R.STA.MONICA               | DATE: <b>MAY.16/2017</b> |
|   | CHECKED:                          | DATE:                    |
|   | SCALE: 1:1                        | SHEET 2 OF 2             |
| D | DRAWING NUMBER                    | ISSUE                    |

845-ENG-MASTER