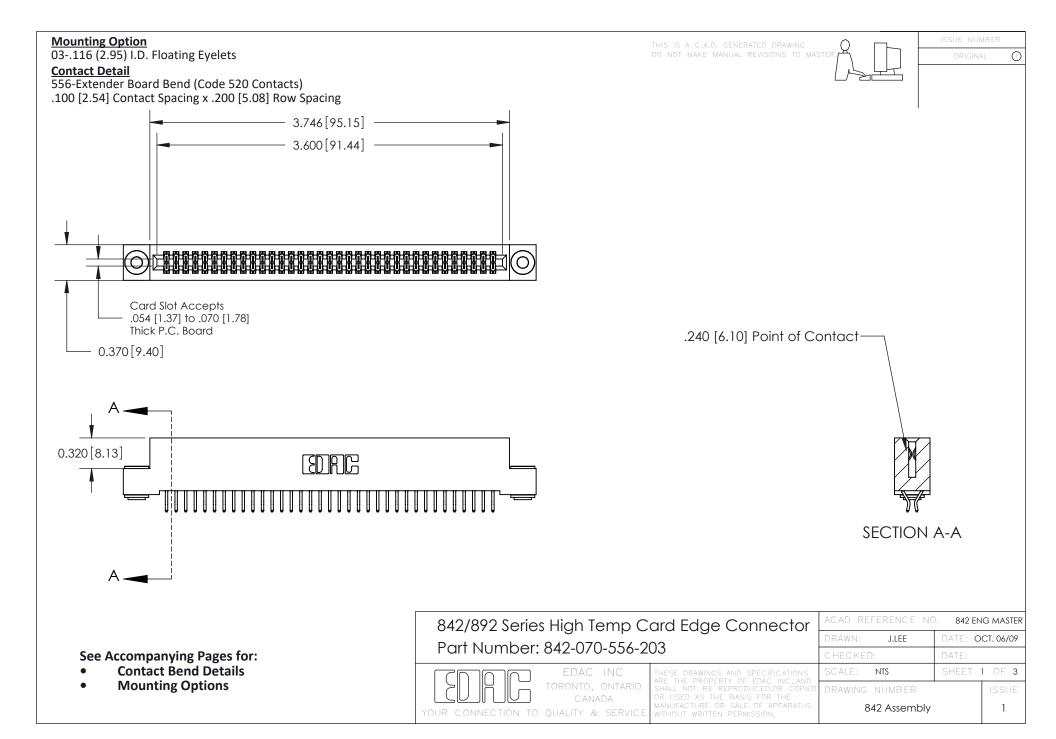

THIS IS A C.A.D. GENERATED DRAWING DO NOT MAKE MANUAL REVISIONS TO MASTER

ORIGINAL (1)



| 842/892 Series High Temp Card Edge Connector<br>Contact Bend Detail |                                                                                                 | ACAD REFERENCE NO. 842 ENG MASTER |             |                  |        |
|---------------------------------------------------------------------|-------------------------------------------------------------------------------------------------|-----------------------------------|-------------|------------------|--------|
|                                                                     |                                                                                                 | DRAWN:                            | J.LEE