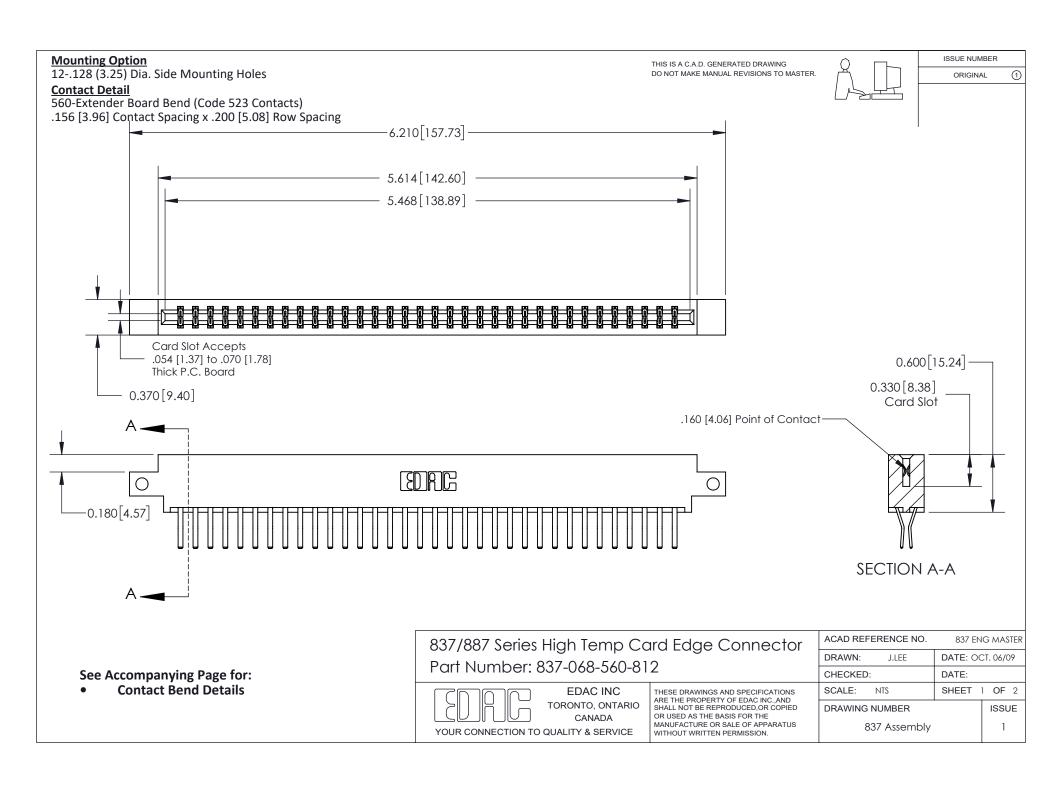

ISSUE NUMBER

ORIGINAL

1

| 837/887 Series High Temp Card Edge Connector<br>Contact Bend Detail |                                                                                                                                                                                                   | ACAD REFERENCE NO. 837 EN |                  | 3 MASTER      |
|---------------------------------------------------------------------|---------------------------------------------------------------------------------------------------------------------------------------------------------------------------------------------------|---------------------------|------------------|---------------|
|                                                                     |                                                                                                                                                                                                   | DRAWN: J.LEE              | DATE: OCT. 06/09 |               |
|                                                                     |                                                                                                                                                                                                   | CHECKED:                  | DATE:            |               |
| TORONTO, ONTARIO                                                    | THESE DRAWINGS AND SPECIFICATIONS ARE THE PROPERTY OF EDAC INC., AND SHALL NOT BE REPRODUCED, OR COPIED OR USED AS THE BASIS FOR THE MANUFACTURE OR SALE OF APPARATUS WITHOUT WRITTEN PERMISSION. | SCALE: NTS                | SHEET            | 2 <b>OF</b> 2 |
|                                                                     |                                                                                                                                                                                                   | DRAWING NUMBER            | •                | ISSUE         |
| YOUR CONNECTION TO QUALITY & SERVICE                                |                                                                                                                                                                                                   | 837 Assembly              |                  | 1             |