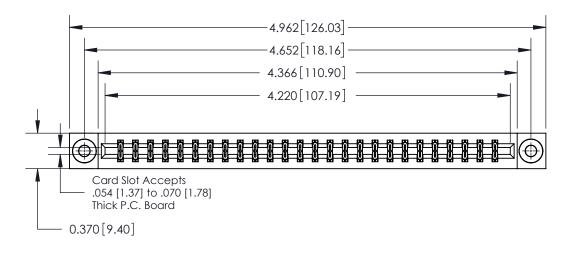

**Mounting Option Contact Detail** 

556-Extender Board Bend (Code 520 Contacts)

.156 [3.96] Contact Spacing x .200 [5.08] Row Spacing

THIS IS A C.A.D. GENERATED DRAWING 03-.116 (2.95) I.D. Floating Eyelets DO NOT MAKE MANUAL REVISIONS TO MASTER.