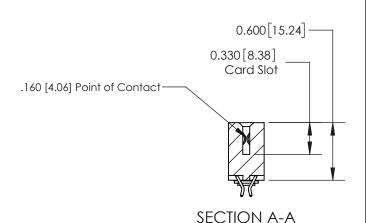

ISSUE NUMBER

ORIGINAL

1

| 837/887 Series High Temp Card Edge Connector<br>Contact Bend Detail |                                                                                                                                     | ACAD REFERENCE NO. | 837 ENG MASTER   |               |
|---------------------------------------------------------------------|-------------------------------------------------------------------------------------------------------------------------------------|--------------------|------------------|---------------|
|                                                                     |                                                                                                                                     | DRAWN: J.LEE       | DATE: OCT. 06/09 |               |
|                                                                     |                                                                                                                                     | CHECKED:           | DATE:            |               |
| EDAC INC                                                            | THESE DRAWINGS AND SPECIFICATIONS ARE THE PROPERTY OF EDAC INC.,AND SHALL NOT BE REPRODUCED, OR COPIED OR USED AS THE BASIS FOR THE | SCALE: NTS         | SHEET            | 2 <b>OF</b> 2 |
| TORONTO, ONTARIO CANADA                                             |                                                                                                                                     | DRAWING NUMBER     | •                | ISSUE         |
| YOUR CONNECTION TO QUALITY & SERVICE                                | MANUFACTURE OR SALE OF APPARATUS WITHOUT WRITTEN PERMISSION.                                                                        | 837 Assembly       |                  | 1             |