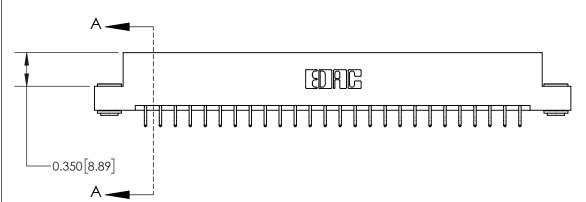

ISSUE NUMBER

ORIGINAL

1

| 837/887 Series High Temp Card Edge Connector<br>Contact Bend Detail |                                                                                                                                     | ACAD REFERENCE NO. | 837 ENG MASTER   |               |
|---------------------------------------------------------------------|-------------------------------------------------------------------------------------------------------------------------------------|--------------------|------------------|---------------|
|                                                                     |                                                                                                                                     | DRAWN: J.LEE       | DATE: OCT. 06/09 |               |
|                                                                     |                                                                                                                                     | CHECKED:           | DATE:            |               |
| EDAC INC                                                            | THESE DRAWINGS AND SPECIFICATIONS ARE THE PROPERTY OF EDAC INC.,AND SHALL NOT BE REPRODUCED, OR COPIED OR USED AS THE BASIS FOR THE | SCALE: NTS         | SHEET            | 2 <b>OF</b> 2 |
| TORONTO, ONTARIO CANADA                                             |                                                                                                                                     | DRAWING NUMBER     | •                | ISSUE         |
| YOUR CONNECTION TO QUALITY & SERVICE                                | MANUFACTURE OR SALE OF APPARATUS WITHOUT WRITTEN PERMISSION.                                                                        | 837 Assembly       |                  | 1             |